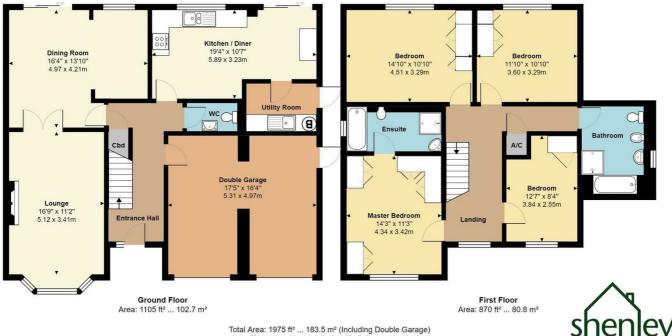

# **Entrance Hall**

## **Downstairs WC**

#### Lounge

16'9 x 11'2 excluding bay window (5.11m x 3.40m excluding bay window)

**Dining Room** 16'4 x 13'10 at max points (4.98m x 4.22m at max points)

**Kitchen Diner** 19'4 x 10'7 at max points (5.89m x 3.23m at max points)

Utility Room 8'4 x 5'7 (2.54m x 1.70m)

## Landing

Master Bedroom 14'4 x 11'3 into wardrobes (4.37m x 3.43m into wardrobes)

#### **En-Suite Bathroom**

**Bedroom Two** 14'10 x 10'10 into wardrobes (4.52m x 3.30m into wardrobes)

**Bedroom Three** 11'10 x 10'10 into wardrobes (3.61m x 3.30m into wardrobes)

Bedroom Four 12'7 x 8'4 into wardrobes (3.84m x 2.54m into wardrobes)

## Family Bathroom

## Double Garage & Parking

17'5 x 16'6 (5.31m x 5.03m) Double garage with a driveway for 2 cars in front.

20 Andrew Close, Shenley | Herts WD7 9LP Tel: 01923 856464 | Email: info@shenleyestates.com

Total Area: 1975 ft<sup>2</sup> ... 183.5 m<sup>2</sup> (Including Double Garage)