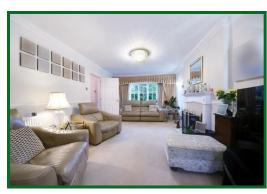

#### Lounge

16'9 x 11'2 excluding bay window (5.11m x 3.40m excluding bay window)

**Dining Room** 16'4 x 13'10 at max points (4.98m x 4.22m at max points)

**Kitchen Diner** 19'4 x 10'7 at max points (5.89m x 3.23m at max points)