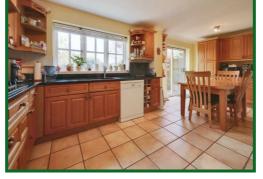

#### Lounge

16'9 x 11'2 excluding bay window (5.11m x 3.40m excluding bay window)

**Dining Room** 16'4 x 13'10 at max points (4.98m x 4.22m at max points)

**Kitchen Diner** 19'4 x 10'7 at max points (5.89m x 3.23m at max points)