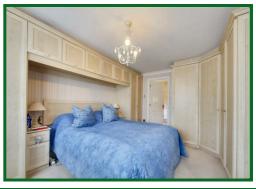

## Landing

Master Bedroom 14'4 x 11'3 into wardrobes (4.37m x 3.43m into wardrobes)

#### **En-Suite Bathroom**

**Bedroom Two** 14'10 x 10'10 into wardrobes (4.52m x 3.30m into wardrobes)

**Bedroom Three** 11'10 x 10'10 into wardrobes (3.61m x 3.30m into wardrobes)

Bedroom Four 12'7 x 8'4 into wardrobes (3.84m x 2.54m into wardrobes)