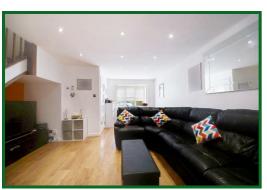

# Lounge Diner

16'8 excluding bay window x 15'1 at max points (5.08m excluding bay window x 4.60m at max points)