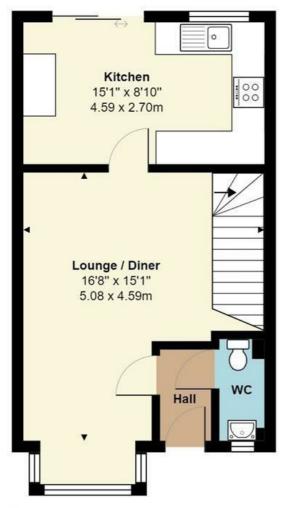

# Lounge Diner

16'8 excluding bay window x 15'1 at max points (5.08m excluding bay window x 4.60m at max points)

#### Kitchen

15'1 x 8'10 (4.60m x 2.69m)

## **Parking**

Driveway for one car in front of the property

**Ground Floor** Area: 409 ft2 ... 38.0 m2

First Floor Area: 393 ft2 ... 36.5 m2