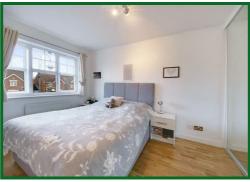

#### **Bedroom One**

13'5 into wardrobes x 8'10 (4.09m into wardrobes x 2.69m)

#### **Bedroom Two**

12'2 x 8'5 (3.71m x 2.57m)

#### **Bedroom Three**

8'10 x 6'5 (2.69m x 1.96m)