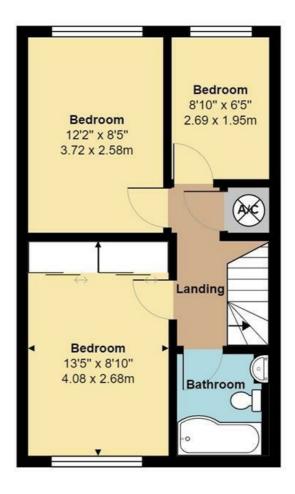

# Landing

#### **Bedroom One**

13'5 into wardrobes x 8'10 (4.09m into wardrobes x 2.69m)

#### **Bedroom Two**

12'2 x 8'5 (3.71m x 2.57m)

#### **Bedroom Three**

8'10 x 6'5 (2.69m x 1.96m)

#### **Bathroom**