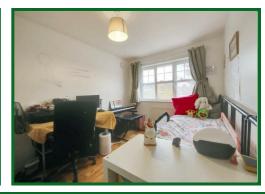

#### **Bedroom Two**

12'2 x 8'5 (3.71m x 2.57m)

#### **Bedroom Three**

8'10 x 6'5 (2.69m x 1.96m)