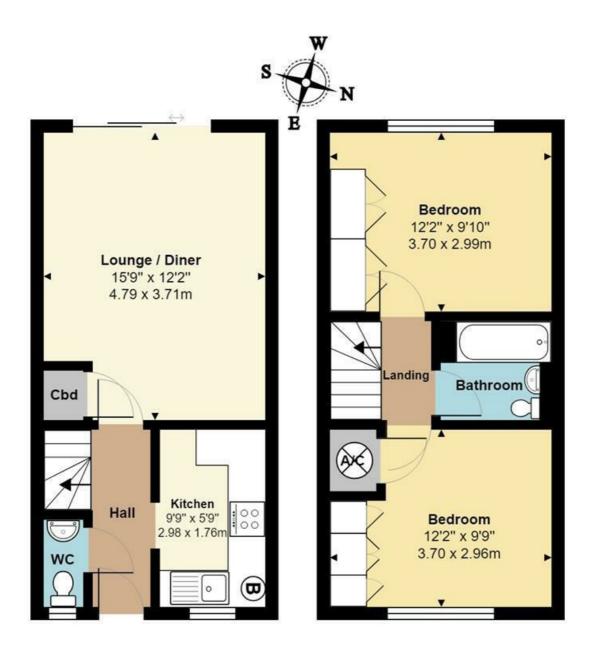

### **Entrance Hall**

### **Downstairs Cloakroom**

## Kitchen

9'9 x 5'9 (2.97m x 1.75m)

### Lounge Diner

15'9 x 12'2 max (4.80m x 3.71m max)

## Landing

### **Bedroom One**

12'2 max x 9'10 into wardrobes (3.71m max x 3.00m into wardrobes)

### **Bedroom Two**

12'2 x 9'9 into wardrobes (3.71m x 2.97m into wardrobes)

#### **Bathroom**

## **Parking**

Parking for 2 cars in front of the property

**Ground Floor** 

First Floor Area: 315 ft2 ... 29.3 m2 Area: 315 ft2 ... 29.3 m2

 $\begin{tabular}{ll} Total\ Area:\ 631\ ft^2\ ...\ 58.6\ m^2 \\ All\ measurements\ are\ approximate\ and\ for\ display\ purposes\ only \\ \end{tabular}$ 