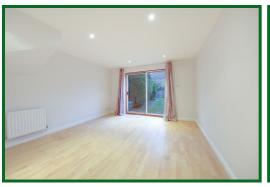

# 20 Greenwood Gardens, Shenley Hertfordshire WD7 9LF Guide Price £425,000

Offered for sale CHAIN FREE is this well presented Crest built two bedroom house located at the top end of Porters Park. Accommodation comprises two double bedrooms with fitted wardrobes, bathroom, fitted kitchen, downstairs wc and spacious lounge diner along with allocated parking for two cars in front of the property. Immediate viewing is essential.

Energy rating C.













### **Entrance Hall**

### **Downstairs Cloakroom**

## Kitchen

9'9 x 5'9 (2.97m x 1.75m)

### Lounge Diner

15'9 x 12'2 max (4.80m x 3.71m max)

## Landing

### **Bedroom One**

12'2 max x 9'10 into wardrobes (3.71m max x 3.00m into wardrobes)

### **Bedroom Two**

12'2 x 9'9 into wardrobes (3.71m x 2.97m into wardrobes)

#### **Bathroom**

### Rear Garden

West Facing.

## **Parking**

Parking for 2 cars in front of the property



















**Ground Floor** 

First Floor Area: 315 ft2 ... 29.3 m2 Area: 315 ft2 ... 29.3 m2



 $\begin{tabular}{ll} Total\ Area:\ 631\ ft^2\ ...\ 58.6\ m^2 \\ All\ measurements\ are\ approximate\ and\ for\ display\ purposes\ only \\ \end{tabular}$