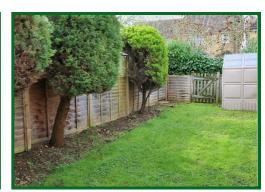

this well presented Crest built two bedroom house located at the top end of Porters Park. Accommodation comprises two double bedrooms with fitted wardrobes, bathroom, fitted kitchen, downstairs wc and spacious lounge diner along with allocated parking for two cars in front of the property. Immediate viewing is essential.

Energy rating C.













### **Entrance Hall**

### **Downstairs Cloakroom**

## Kitchen

9'9 x 5'9 (2.97m x 1.75m)

### Lounge Diner

15'9 x 12'2 max (4.80m x 3.71m max)

## Landing

### **Bedroom One**

12'2 max x 9'10 into wardrobes (3.71m max x 3.00m into wardrobes)

### **Bedroom Two**

12'2 x 9'9 into wardrobes (3.71m x 2.97m into wardrobes)

#### **Bathroom**

### Rear Garden

West Facing.

## **Parking**

Parking for 2 cars in front of the property



















**Ground Floor** 

First Floor Area: 315 ft2 ... 29.3 m2 Area: 315 ft2 ... 29.3 m2



 $\begin{tabular}{ll} Total\ Area:\ 631\ ft^2\ ...\ 58.6\ m^2 \\ All\ measurements\ are\ approximate\ and\ for\ display\ purposes\ only \\ \end{tabular}$