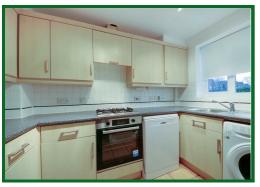

E is this well presented Crest built two bedroom house located at the top end of Porters Park. Accommodation comprises two double bedrooms with fitted wardrobes, bathroom, fitted kitchen, downstairs wc and spacious lounge diner along with allocated parking for two cars in front of the property. Immediate viewing is essential.

Energy rating C.













### **Entrance Hall**

### **Downstairs Cloakroom**

## Kitchen

9'9 x 5'9 (2.97m x 1.75m)

### Lounge Diner

15'9 x 12'2 max (4.80m x 3.71m max)

## Landing

### **Bedroom One**

12'2 max x 9'10 into wardrobes (3.71m max x 3.00m into wardrobes)

### **Bedroom Two**

12'2 x 9'9 into wardrobes (3.71m x 2.97m into wardrobes)

#### **Bathroom**

### Rear Garden

West Facing.

## **Parking**

Parking for 2 cars in front of the property



















**Ground Floor** 

First Floor Area: 315 ft2 ... 29.3 m2 Area: 315 ft2 ... 29.3 m2



 $\begin{tabular}{ll} Total\ Area:\ 631\ ft^2\ ...\ 58.6\ m^2 \\ All\ measurements\ are\ approximate\ and\ for\ display\ purposes\ only \\ \end{tabular}$