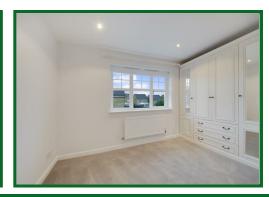

### **Bedroom One**

12'2 max x 9'10 into wardrobes (3.71m max x 3.00m into wardrobes)