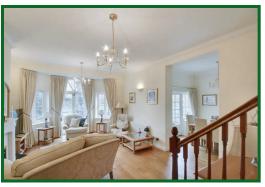

#### **Living Room**

16'10 x 14'4 excluding bay (5.13m x 4.37m excluding bay)

#### **Dining Room**

10'3 x 8'2 (3.12m x 2.49m)