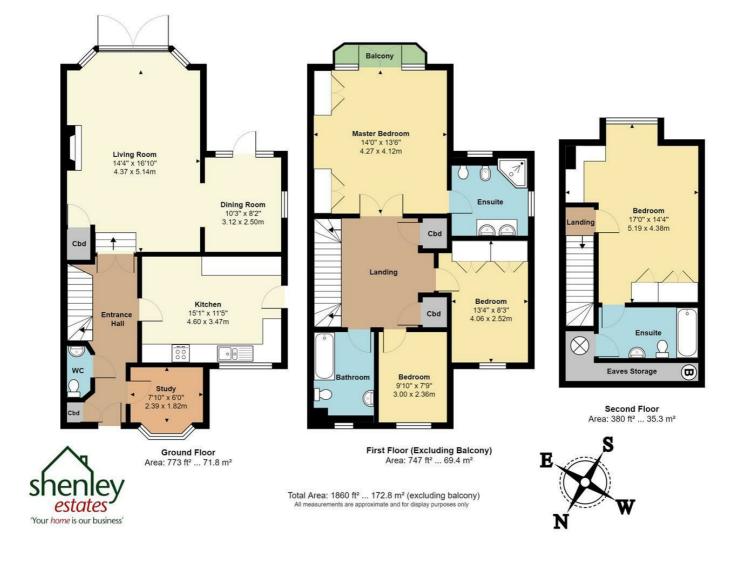

#### **Entrance Hall**

## **Downstairs WC**

# Study

7'10 x 6' (2.39m x 1.83m)

#### Kitchen Diner

15'1 x 11'5 (4.60m x 3.48m)

#### **Living Room**

16'10 x 14'4 excluding bay (5.13m x 4.37m excluding bay)

#### **Dining Room**

10'3 x 8'2 (3.12m x 2.49m)

# Landing

#### Master Bedroom

14'10 at max points x 13'6 (4.52m at max points x 4.11m)

#### **En-Suite Shower Room**

#### **Bedroom Three**

13'4 into wardrobes x 8'3 (4.06m into wardrobes x 2.51m)

## **Bedroom Four**

9'10 x 7'9 (3.00m x 2.36m)

## **Family Bathroom**

#### **Bedroom Two**

17'10 x 14'4 at max points (5.44m x 4.37m at max points)

#### **En-Suite Bathroom**

## Double Garage & Driveway

18'7 x 18'2 (5.66m x 5.54m)

Double garage with driveway for 2 cars in front of the property