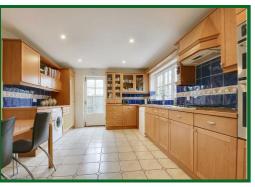

D.













#### **Entrance Hall**

## **Downstairs WC**

# Study

7'10 x 6' (2.39m x 1.83m)

#### Kitchen Diner

15'1 x 11'5 (4.60m x 3.48m)

#### **Living Room**

16'10 x 14'4 excluding bay (5.13m x 4.37m excluding bay)

#### **Dining Room**

10'3 x 8'2 (3.12m x 2.49m)

# Landing

#### Master Bedroom

14'10 at max points x 13'6 (4.52m at max points x 4.11m)

#### **En-Suite Shower Room**

#### **Bedroom Three**

13'4 into wardrobes x 8'3 (4.06m into wardrobes x 2.51m)

## **Bedroom Four**

9'10 x 7'9 (3.00m x 2.36m)

## **Family Bathroom**

# Landing

#### **Bedroom Two**

17'10 x 14'4 at max points (5.44m x 4.37m at max points)

#### **En-Suite Bathroom**

## Double Garage & Driveway

18'7 x 18'2 (5.66m x 5.54m)

Double garage with driveway for 2 cars in front of the property