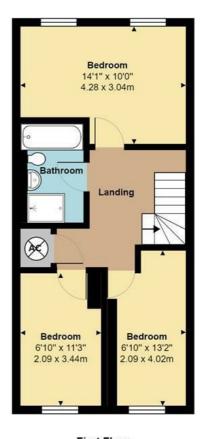

## Landing

#### **Bedroom Two**

14'1 x 10' at max points (4.29m x 3.05m at max points)

#### **Bedroom Three**

13'2 x 6'10 at max points (4.01m x 2.08m at max points)

# Family Bathroom