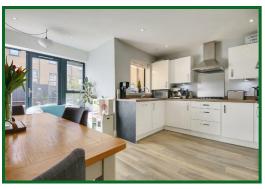

ur bedroom townhouse located within a popular development in Borehamwood which was constructed by Linden Homes 8 years ago. The property is ideally situated within walking distance to the town centre and train station as well as falling into the catchment area of Yavneh & Monksmead schools.

This modern property still has the NHBC Warranty in place and provides spacious living accommodation as well as ample storage throughout. Other benefits include, two modern bathrooms (one en-suite), kitchen diner, downstairs wc, integral garage, a spacious reception room on the first floor and a low maintenance garden which also has gated rear access. There is also an allocated parking bay adjacent to the property.

Please note there is a service chage fee of Approx £320 per year.

EPC Rating Band B,













# **Entrance Hallway**

## **Downstairs WC**

## Kitchen Diner

14'1 x 14'5 at max points (4.29m x 4.39m at max points)

# Landing

## Lounge

14'1 x 13'2 (4.29m x 4.01m)

## **Master Bedroom**

14'1 x 10' (4.29m x 3.05m)

# **En-Suite Shower Room**

## Landing

#### **Bedroom Two**

14'1 x 10' at max points (4.29m x 3.05m at max points)

#### **Bedroom Three**

13'2 x 6'10 at max points (4.01m x 2.08m at max points)

## **Bedroom Four**

11'3 x 6'10 at max points (3.43m x 2.08m at max points)

# Family Bathroom

#### Rear Garden

# Single Garage & Parking

Allocated parking bay for one car adjacent to the property



















Ground Floor Area: 518 ft² ... 48.1 m²



Second Floor Area: 452 ft<sup>2</sup> ... 42.0 m<sup>2</sup>



First Floor Area: 452 ft² ... 42.0 m²