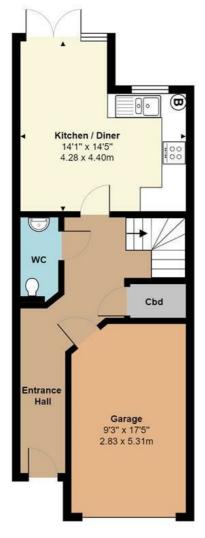

# **Entrance Hallway**

## **Downstairs WC**

## Kitchen Diner

14'1 x 14'5 at max points (4.29m x 4.39m at max points)

# Single Garage & Parking

Allocated parking bay for one car adjacent to the property

Ground Floor Area: 518 ft² ... 48.1 m²

Second Floor Area: 452 ft<sup>2</sup> ... 42.0 m<sup>2</sup>

First Floor Area: 452 ft² ... 42.0 m²