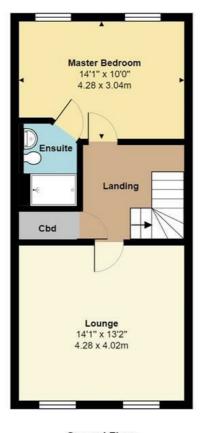

# Landing

## Lounge

14'1 x 13'2 (4.29m x 4.01m)

## **Master Bedroom**

14'1 x 10' (4.29m x 3.05m)

# **En-Suite Shower Room**