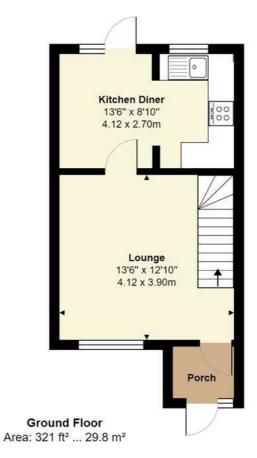

## **Porch**

### Lounge

13'6 x 12'10 max (4.11m x 3.91m max)

## Kitchen Diner

13'6 x 8'10 (4.11m x 2.69m)

# Garage & Parking

First Floor

Area: 300 ft<sup>2</sup> ... 27.9 m<sup>2</sup>

Total Area: 621 ft<sup>2</sup> ... 57.6 m<sup>2</sup> (Excluding Garage) All measurements are approximate and for display purposes only