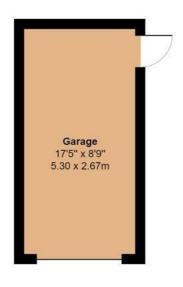

# Garage & Parking

First Floor

Area: 300 ft<sup>2</sup> ... 27.9 m<sup>2</sup>

Total Area: 621 ft<sup>2</sup> ... 57.6 m<sup>2</sup> (Excluding Garage) All measurements are approximate and for display purposes only