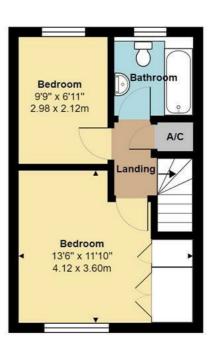

# Landing

## **Bedroom One**

13'6 into wardrobesx 11'10 (4.11m into wardrobesx 3.61m)

### **Bedroom Two**

9'9 x 6'11 (2.97m x 2.11m)

#### **Bathroom**

Rear Garden