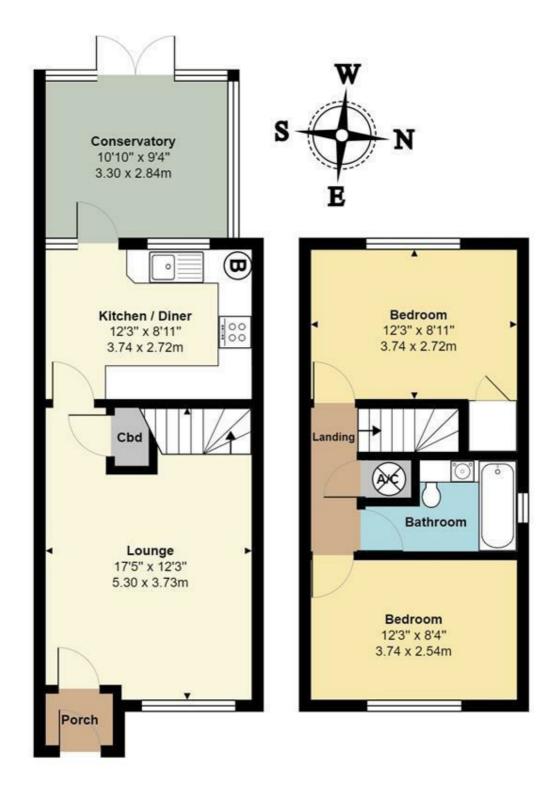

# 12 Halliday Close, Shenley Herts WD7 9JZ Guide Price £435,000

Offered for sale CHAIN FREE is this delightful naturally bright end of terrace two bedroom house in Porters Park.

Accommodation comprises two double bedrooms, family bathroom (with window), spacious living room, fully fitted kitchen and a conservatory.

# **Front Porch**

#### Lounge

17'5 x 12'3 at max points (5.31m x 3.73m at max points)

## Kitchen Diner

12'3 x 8'11 (3.73m x 2.72m)

## Conservatory

10'10 x 9'4 (3.30m x 2.84m)

# Landing

## **Bedroom One**

12'3 x 8'11 excluding wardrobe (3.73m x 2.72m excluding wardrobe)

## **Bedroom Two**

12'3 x 8'4 (3.73m x 2.54m)

#### **Bathroom**

#### **Parking**

Allocated parking for 2 cars on the road.

**Ground Floor** Area: 450 ft<sup>2</sup> ... 41.8 m<sup>2</sup>

First Floor Area: 330 ft2 ... 30.6 m2

Total Area: 779 ft2 ... 72.4 m2 All measurements are approximate and for display purposes only