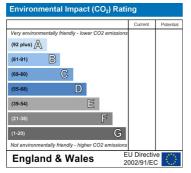

Situated close to all local amenities including Shenley Park, schools, shops and travel links immediate viewing is strongly recommended. Please call to arrange your viewing appointment

EPC Rating Band C. Service charge for the road is £31.15 per month