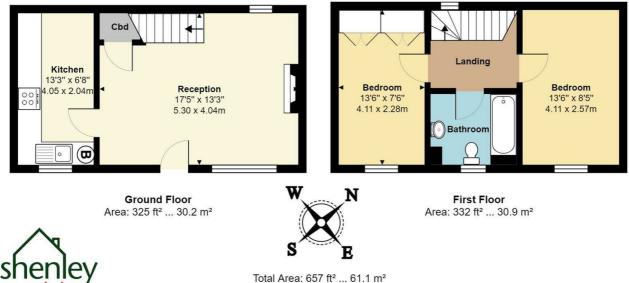

## Reception

13'3 x 17'5 at max points (4.04m x 5.31m at max points)

### Kitchen

13'3 x 6'8 (4.04m x 2.03m)

#### Landing

**Bedroom One** 13'6 x 8'5 (4.11m x 2.57m)

Bedroom Two 13'6 into wardrobes x 7'6 (4.11m into wardrobes x 2.29m)

#### Bathroom

**Front Garden** *approx 28' x 23' (approx 8.53m x 7.01m)* 