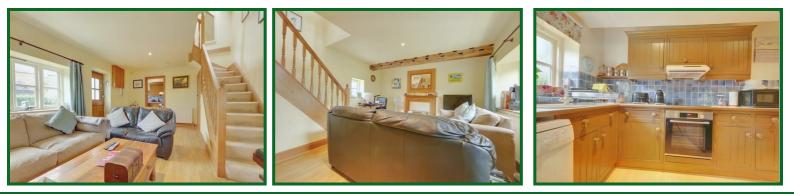

## Reception

13'3 x 17'5 at max points (4.04m x 5.31m at max points)

### Kitchen

13'3 x 6'8 (4.04m x 2.03m)