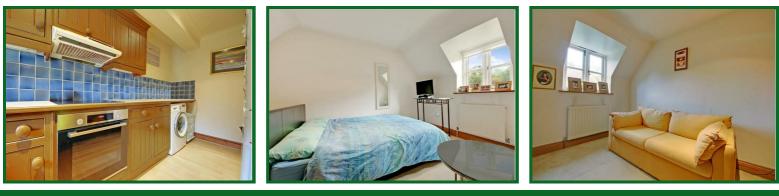

### Kitchen

13'3 x 6'8 (4.04m x 2.03m)

#### Landing

**Bedroom One** 13'6 x 8'5 (4.11m x 2.57m)

Bedroom Two 13'6 into wardrobes x 7'6 (4.11m into wardrobes x 2.29m)