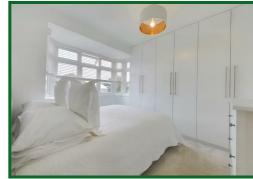

Bright and airy throughout, living accommodation comprises of a spacious lounge, downstairs we and open plan kitchen diner with bi-fold doors leading out on to a generously sized rear garden. To the rear of the garden is recently constructed multi-purpose outbuilding. Upstairs there are two double bedrooms with built in wardrobes and a single bedroom along with the modernised family bathroom.

## **Bedroom One**

10'10 into wardrobes x 9'4 excluding bay window (3.30m into wardrobes x 2.84m excluding bay window)

#### **Bedroom Two**

10'10 into wardrobes x 9'10 (3.30m into wardrobes x 3.00m)