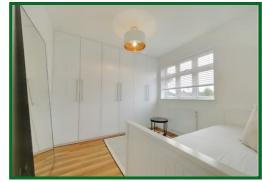

## **Bedroom One**

10'10 into wardrobes x 9'4 excluding bay window (3.30m into wardrobes x 2.84m excluding bay window)

#### **Bedroom Two**

10'10 into wardrobes x 9'10 (3.30m into wardrobes x 3.00m)

## **Bedroom Three**

6'3 x 5'10 (1.91m x 1.78m)