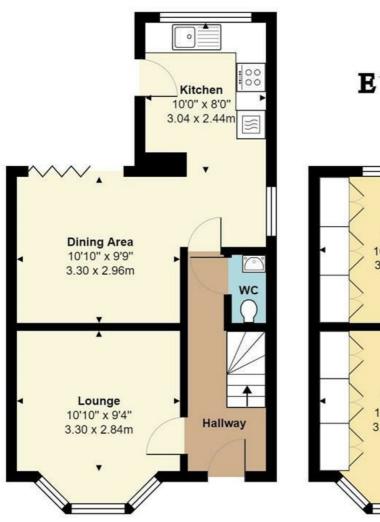

#### **Entrance Hall**

## Lounge

10'10 x 9'4 excluding bay window (3.30m x 2.84m excluding bay window)

## **Downstairs WC**

## **Dining Area**

10'10 x 9'9 (3.30m x 2.97m)

## Kitchen

10'10 x 8' (3.30m x 2.44m)

## **Parking**

Driveway for 2 cars in front of the property

**Ground Floor** 

Area: 417 ft<sup>2</sup> ... 38.8 m<sup>2</sup>

First Floor Area: 335 ft² ... 31.2 m²

Total Area: 753 ft<sup>2</sup> ... 69.9 m<sup>2</sup>