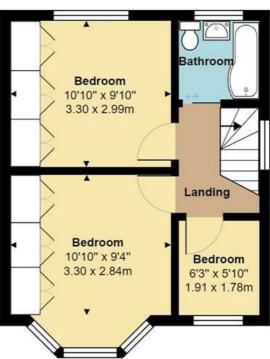

# Landing

## **Bedroom One**

10'10 into wardrobes x 9'4 excluding bay window (3.30m into wardrobes x 2.84m excluding bay window)

#### **Bedroom Two**

10'10 into wardrobes x 9'10 (3.30m into wardrobes x 3.00m)

## **Bedroom Three**

6'3 x 5'10 (1.91m x 1.78m)