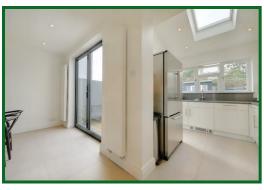

Bright and airy throughout, living accommodation comprises of a spacious lounge, downstairs we and open plan kitchen diner with bi-fold doors leading out on to a generously sized rear garden. To the rear of the garden is recently constructed multi-purpose outbuilding. Upstairs there are two double bedrooms with built in wardrobes and a single bedroom along with the modernised family bathroom.

## Kitchen

10'10 x 8' (3.30m x 2.44m)