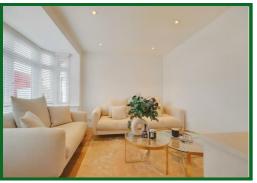

## Lounge

10'10 x 9'4 excluding bay window (3.30m x 2.84m excluding bay window)