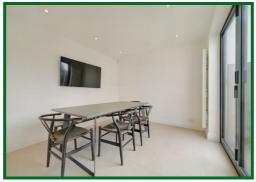

Bright and airy throughout, living accommodation comprises of a spacious lounge, downstairs we and open plan kitchen diner with bi-fold doors leading out on to a generously sized rear garden. To the rear of the garden is recently constructed multi-purpose outbuilding. Upstairs there are two double bedrooms with built in wardrobes and a single bedroom along with the modernised family bathroom.

## **Dining Area**

10'10 x 9'9 (3.30m x 2.97m)