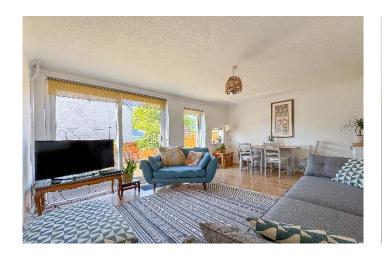

**Living room/dining room** with a uPVC sliding patio door and a glazed door leading to the rear garden.