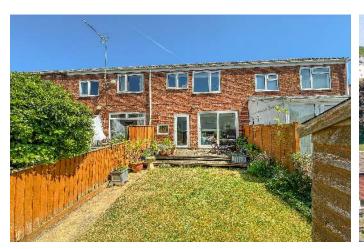

An open plan front garden is laid to lawn with shrub borders and a picket fence. To the rear is an enclosed west facing garden with raised timber decking, a lawn and flower borders.