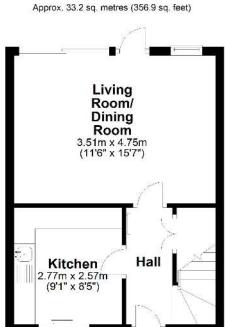

Guide Price £215,000

**Entrance hall** with a part glazed uPVC entrance door, stairs leading to the first floor, under stair cupboard.

**Kitchen** with a range of fitted base and wall mounted units, integrated sink and drainer, space for a free standing oven with extractor hood over.

**Living room/dining room** with a uPVC sliding patio door and a glazed door leading to the rear garden.