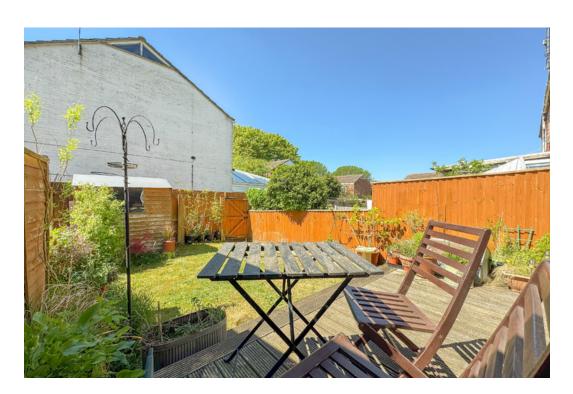

An open plan front garden is laid to lawn with shrub borders and a picket fence. To the rear is an enclosed west facing garden with raised timber decking, a lawn and flower borders.