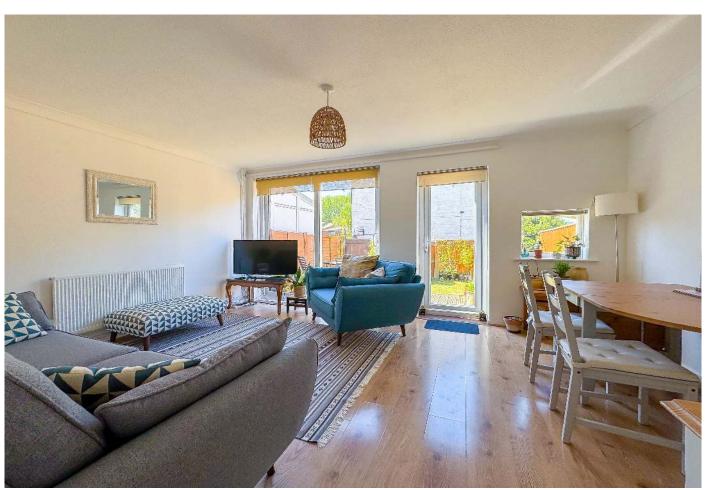

**Living room/dining room** with a uPVC sliding patio door and a glazed door leading to the rear garden.