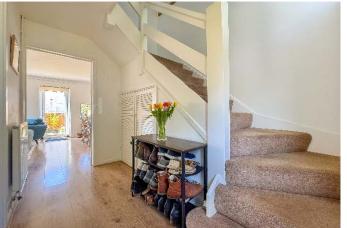

Guide Price £215,000

**Entrance hall** with a part glazed uPVC entrance door, stairs leading to the first floor, under stair cupboard.

**Kitchen** with a range of fitted base and wall mounted units, integrated sink and drainer, space for a free standing oven with extractor hood over.