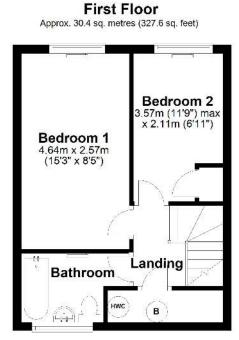

## Fist floor landing

**Bedroom 1** 

## **Bedroom 2**

**Bathroom** with a bath with electric shower over, hand basin and low level WC, part tiled walls.

Outside The property stands in an attractive position within a popular development with views over a large open green with established trees.