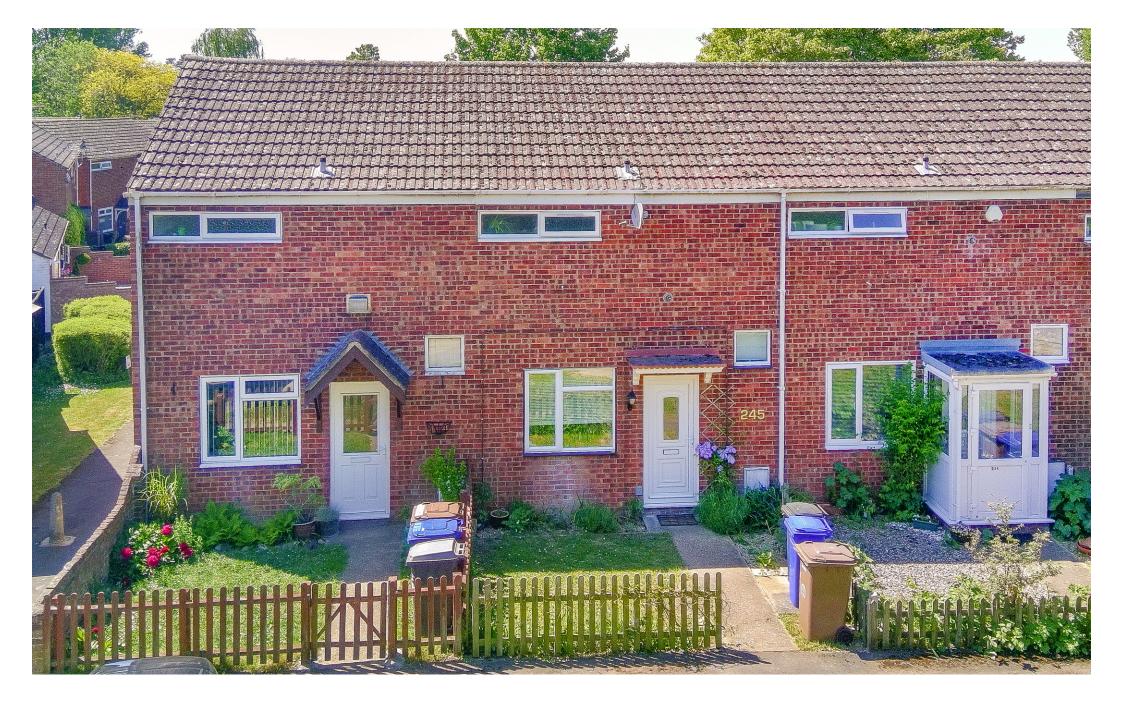

Parkers Walk, Newmarket, Suffolk

Pocock + Shaw

245 Parkers Walk Newmarket Suffolk CB8 7AS

A 2 bedroom mid terraced property standing in an established residential area and with attractive views to the front over a large open green. The property is superbly presented and benefits from a fitted kitchen, an open plan living room/dining room with aspect over the garden and 2 bedrooms and a bathroom on the first floor. Features include a relatively private west facing garden and a garage nearby.

An open plan front garden is laid to lawn with shrub borders and a picket fence. To the rear is an enclosed west facing garden with raised timber decking, a lawn and flower borders.