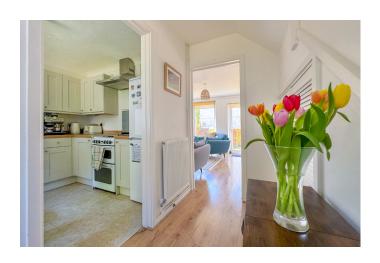

Guide Price £215,000

**Entrance hall** with a part glazed uPVC entrance door, stairs leading to the first floor, under stair cupboard.

**Kitchen** with a range of fitted base and wall mounted units, integrated sink and drainer, space for a free standing oven with extractor hood over.

**Living room/dining room** with a uPVC sliding patio door and a glazed door leading to the rear garden.