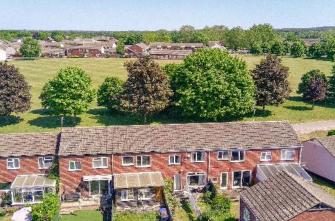

## **Bedroom 2**

**Bathroom** with a bath with electric shower over, hand basin and low level WC, part tiled walls.

Outside The property stands in an attractive position within a popular development with views over a large open green with established trees.

An open plan front garden is laid to lawn with shrub borders and a picket fence. To the rear is an enclosed west facing garden with raised timber decking, a lawn and flower borders.