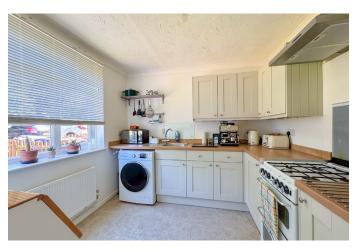

Guide Price £215,000

**Entrance hall** with a part glazed uPVC entrance door, stairs leading to the first floor, under stair cupboard.

**Kitchen** with a range of fitted base and wall mounted units, integrated sink and drainer, space for a free standing oven with extractor hood over.