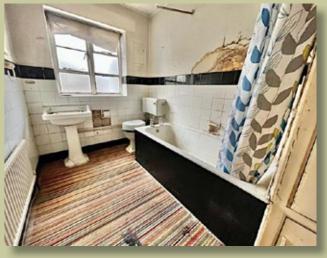

Internally the property comprises:- welcoming entrance hallway with useful storage cupboard, light and airy fitted kitchen and bathroom. Large bay fronted living/dining room and three good sized bedrooms completes the internal accommodation.