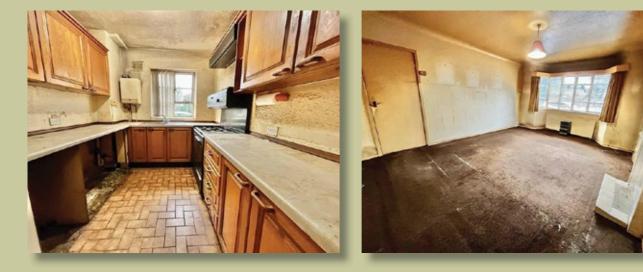

Internally the property comprises:- welcoming entrance hallway with useful storage cupboard, light and airy fitted kitchen and bathroom. Large bay fronted living/dining room and three good sized bedrooms completes the internal accommodation.