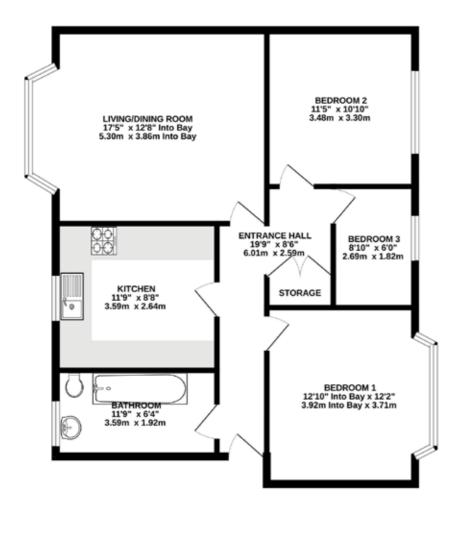

TOTAL FLOOR AREA: 865 sq.ft. (80.3 sq.m.) approx. oproximate. Not to scale. Buse Made with Metropix 62024

NOTICE

Gascoigne Halman for themselves and for the vendors or lessors of this property whose agents they are give notice that: (i) the particulars are set out as a general outline only for the guidance of intending purchasers or lessees, and do not constitute, nor constitute part of, an offer or contract; (ii) all descriptions, dimensions, references to condition and necessary permissions for use and occupation, and other details are given in good faith and are believed to be correct but any intending purchasers or tenants should not rely on them as statements or representations of fact but must satisfy themselves by inspection or otherwise as to the correctness of each of them; (iii) no person in the employment of Gascoigne Halman has any authority to make or give any representation or warranty whatever in relation to this property.

Internally the property comprises:- welcoming entrance hallway with useful storage cupboard, light and airy fitted kitchen and bathroom. Large bay fronted living/dining room and three good sized bedrooms completes the internal accommodation.

Externally there is ample resident parking separate garage and well kept communal grounds. Offered to the market with No Vendor Chain.

`The sale of this property is subject to grant of probate. Please seek an update from the branch with regards to the potential time frames involved.'