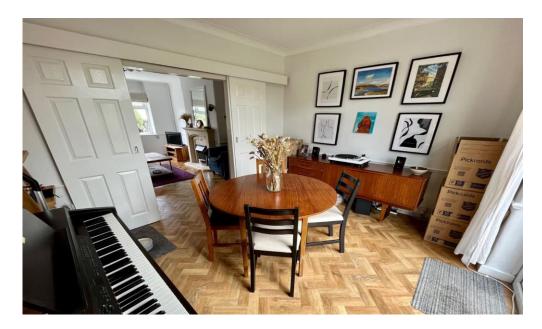

# **About this property**

The property internally boasts a healthy 1006 sq ft and comprises; a welcoming entrance hallway with useful under stairs storage, living room with bay-window, separate living room which enjoys french doors opening to the rear garden and a modern fitted kitchen completes the ground floor living.