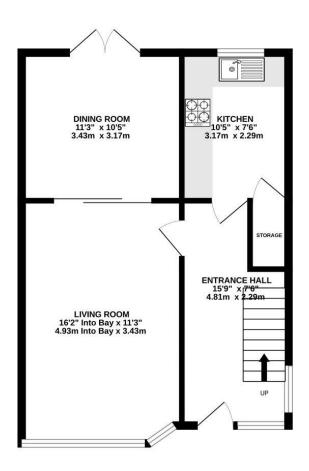

# **About this property**

The property internally boasts a healthy 1006 sq ft and comprises; a welcoming entrance hallway with useful under stairs storage, living room with bay-window, separate living room which enjoys french doors opening to the rear garden and a modern fitted kitchen completes the ground floor living.

GROUND FLOOR 503 sq.ft. (46.7 sq.m.) approx.

1ST FLOOR 503 sq.ft. (46.8 sq.m.) approx.

THE AREA'S LEADING ESTATE AGENCY