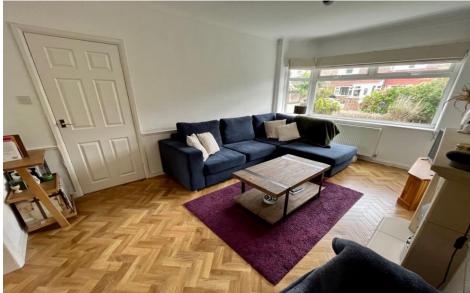

# **About this property**

The property internally boasts a healthy 1006 sq ft and comprises; a welcoming entrance hallway with useful under stairs storage, living room with bay-window, separate living room which enjoys french doors opening to the rear garden and a modern fitted kitchen completes the ground floor living.