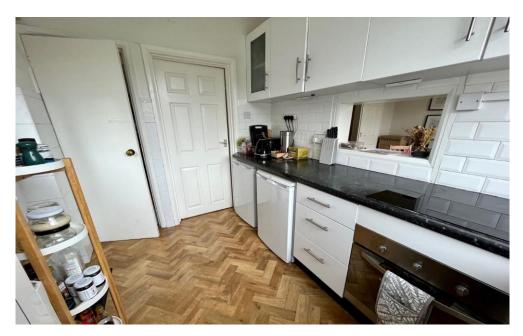

# **About this property**

The property internally boasts a healthy 1006 sq ft and comprises; a welcoming entrance hallway with useful under stairs storage, living room with bay-window, separate living room which enjoys french doors opening to the rear garden and a modern fitted kitchen completes the ground floor living.