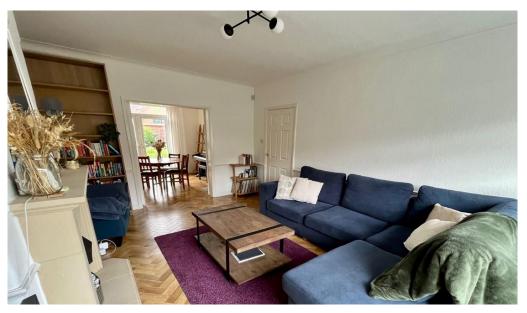

# **About this property**

The property internally boasts a healthy 1006 sq ft and comprises; a welcoming entrance hallway with useful under stairs storage, living room with bay-window, separate living room which enjoys french doors opening to the rear garden and a modern fitted kitchen completes the ground floor living.