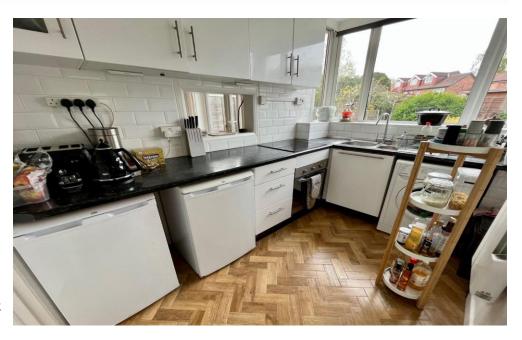

# **About this property**

The property internally boasts a healthy 1006 sq ft and comprises; a welcoming entrance hallway with useful under stairs storage, living room with bay-window, separate living room which enjoys french doors opening to the rear garden and a modern fitted kitchen completes the ground floor living.