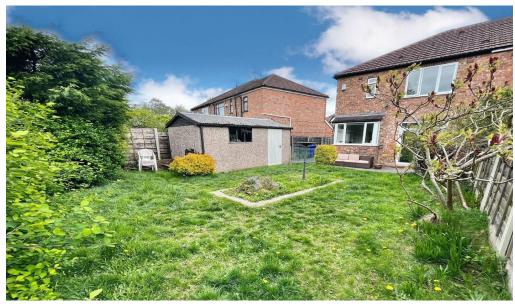

# **About this property**

The property internally boasts a healthy 1006 sq ft and comprises; a welcoming entrance hallway with useful under stairs storage, living room with bay-window, separate living room which enjoys french doors opening to the rear garden and a modern fitted kitchen completes the ground floor living.

To the first floor there are three good-size bedrooms. All bedrooms are served by a fitted bathroom and separate W/C.

Externally the property occupies a generous plot with off-road parking to the front, a detached garage to the side of the property and a large superb rear Westerly facing garden which offers ample space for extending the property (STPP). Offered to the market with No Vendor Chain.