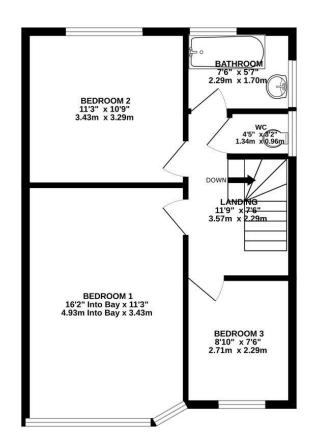

To the first floor there are three good-size bedrooms. All bedrooms are served by a fitted bathroom and separate W/C.

Externally the property occupies a generous plot with off-road parking to the front, a detached garage to the side of the property and a large superb rear Westerly facing garden which offers ample space for extending the property (STPP). Offered to the market with No Vendor Chain.

GROUND FLOOR 503 sq.ft. (46.7 sq.m.) approx.

1ST FLOOR 503 sq.ft. (46.8 sq.m.) approx.

THE AREA'S LEADING ESTATE AGENCY