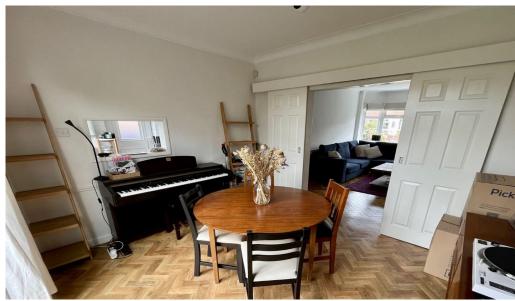

# **About this property**

The property internally boasts a healthy 1006 sq ft and comprises; a welcoming entrance hallway with useful under stairs storage, living room with bay-window, separate living room which enjoys french doors opening to the rear garden and a modern fitted kitchen completes the ground floor living.