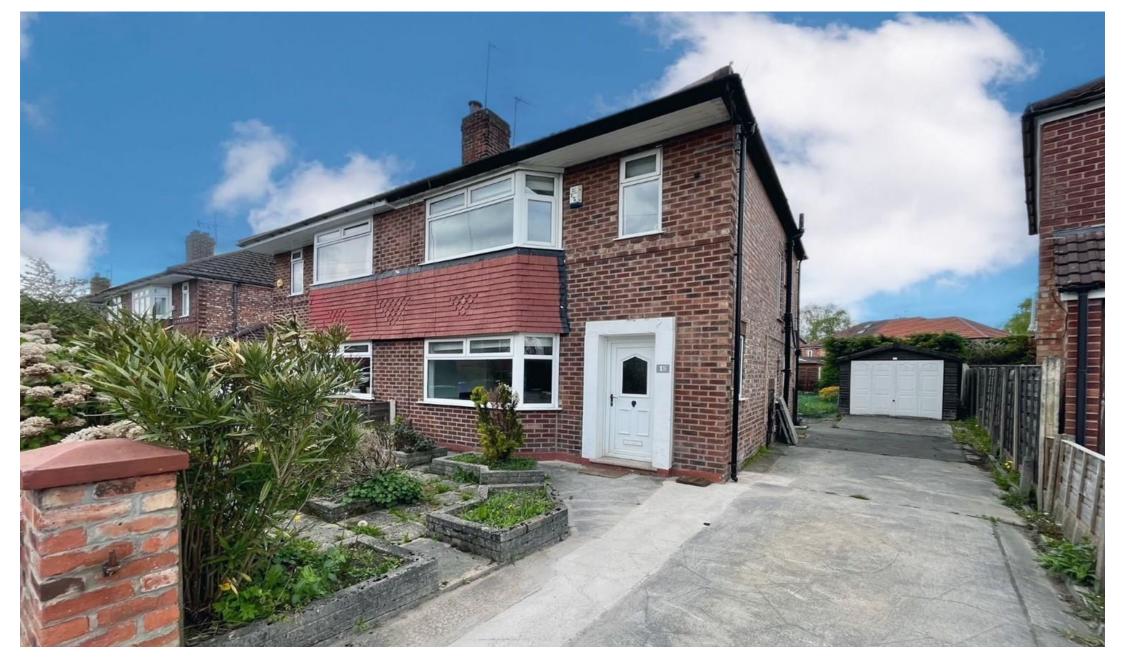

Broughville Drive, East Didsbury £475,000.00

# GASCOIGNE HALMAN

A well-presented bay fronted semi detached property located on a highly desirable road within walking distance to Didsbury Village and excellent transport links. Boasting a healthy 1006 sq ft the property offers two reception rooms, three generous bedrooms, modern fitted kitchen, fitted bathroom with separate W/C, large and private rear Westerly facing garden and off-road parking. Bags of potential to extend and enhance (STPP). Perfect for those looking to add their own 'stamp' and add value accordingly. Offered with No Vendor Chain.

## **Property details**

- A Spacious Bay Fronted Semi Detached Property Located in a Highly Desirable Location
- Two Large Reception Rooms and a Modern Fitted Kitchen
- Three Good-Sized Bedrooms, Bathroom and Separate W/C
- Off Road Parking and a Large Rear Westerly Facing Private Garden
- Close to Local Amenities, Reputable Schools and Excellent Transport Links
- Offered with No Vendor Chain

# **About this property**

The property internally boasts a healthy 1006 sq ft and comprises; a welcoming entrance hallway with useful under stairs storage, living room with bay-window, separate living room which enjoys french doors opening to the rear garden and a modern fitted kitchen completes the ground floor living.

To the first floor there are three good-size bedrooms. All bedrooms are served by a fitted bathroom and separate W/C.

Externally the property occupies a generous plot with off-road parking to the front, a detached garage to the side of the property and a large superb rear Westerly facing garden which offers ample space for extending the property (STPP). Offered to the market with No Vendor Chain.