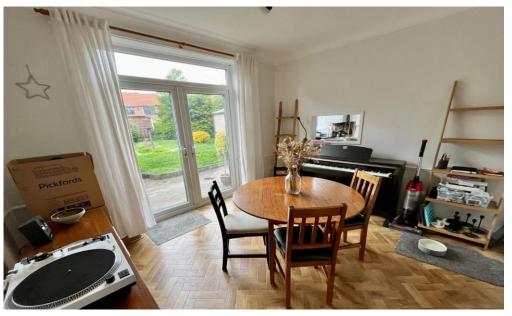

# **About this property**

The property internally boasts a healthy 1006 sq ft and comprises; a welcoming entrance hallway with useful under stairs storage, living room with bay-window, separate living room which enjoys french doors opening to the rear garden and a modern fitted kitchen completes the ground floor living.

To the first floor there are three good-size bedrooms. All bedrooms are served by a fitted bathroom and separate W/C.

Externally the property occupies a generous plot with off-road parking to the front, a detached garage to the side of the property and a large superb rear Westerly facing garden which offers ample space for extending the property (STPP). Offered to the market with No Vendor Chain.