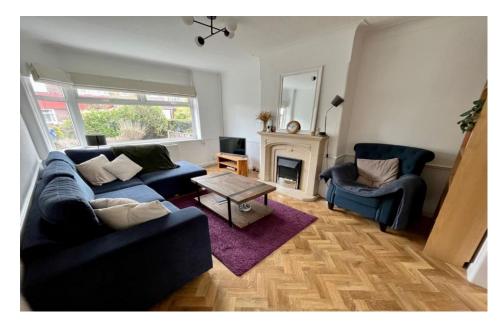

# **About this property**

The property internally boasts a healthy 1006 sq ft and comprises; a welcoming entrance hallway with useful under stairs storage, living room with bay-window, separate living room which enjoys french doors opening to the rear garden and a modern fitted kitchen completes the ground floor living.