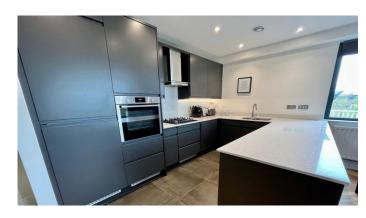

The apartment itself offers spacious and stylish accommodation throughout complemented by an impressive large terrace. Internally the property comprises; welcoming entrance hallway with two useful storage cupboards, contemporary bathroom, two good-size double bedrooms both bedrooms offering a range of stylish fitted wardrobes and the master benefiting from a modern en-suite. A large open-plan kitchen/living dining room with pleasant views and sliding doors gives the perfect entertaining space. A modern kitchen with integrated appliances and breakfast bar completes the internal accommodation.