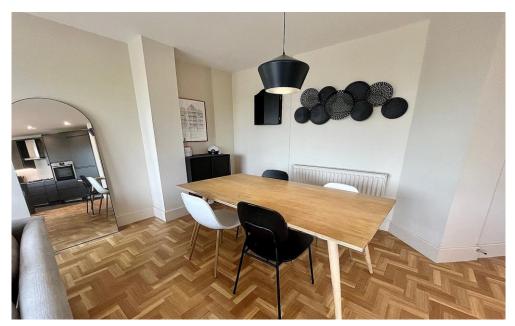

The apartment itself offers spacious and stylish accommodation throughout complemented by an impressive large terrace. Internally the property comprises; welcoming entrance hallway with two useful storage cupboards, contemporary bathroom, two good-size double bedrooms both bedrooms offering a range of stylish fitted wardrobes and the master benefiting from a modern en-suite. A large open-plan kitchen/living dining room with pleasant views and sliding doors gives the perfect entertaining space. A modern kitchen with integrated appliances and breakfast bar completes the internal accommodation.