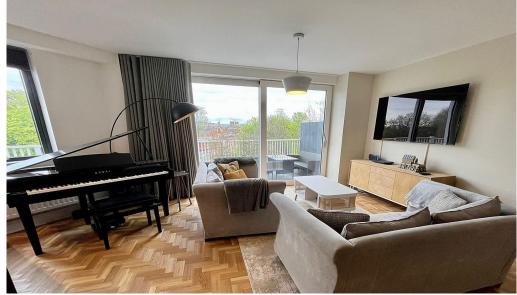

### **About this property**

We are pleased to introduce this superb third floor apartment situated in the highly sought after Green Walk development by PJ Livesey only moments from West Didsbury's infamous Burton Road with it's array of boutiques, bars and restaurants.

The apartment itself offers spacious and stylish accommodation throughout complemented by an impressive large terrace. Internally the property comprises; welcoming entrance hallway with two useful storage cupboards, contemporary bathroom, two good-size double bedrooms both bedrooms offering a range of stylish fitted wardrobes and the master benefiting from a modern en-suite. A large open-plan kitchen/living dining room with pleasant views and sliding doors gives the perfect entertaining space. A modern kitchen with integrated appliances and breakfast bar completes the internal accommodation.

Externally the apartment offers a truly superb terrace perfect for Al fresco dining which enjoys a high degree of privacy and delightful views. The apartment comes with two allocated secure parking spaces, one being located undercover to the lower ground floor level, lift access, secure telephone entry and immaculate communal areas and reception hall.