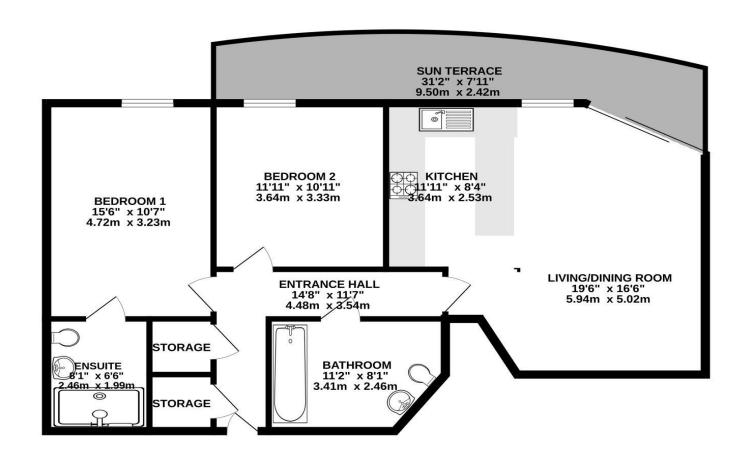

The apartment itself offers spacious and stylish accommodation throughout complemented by an impressive large terrace. Internally the property comprises; welcoming entrance hallway with two useful storage cupboards, contemporary bathroom, two good-size double bedrooms both bedrooms offering a range of stylish fitted wardrobes and the master benefiting from a modern en-suite. A large open-plan kitchen/living dining room with pleasant views and sliding doors gives the perfect entertaining space. A modern kitchen with integrated appliances and breakfast bar completes the internal accommodation.

THIRD FLOOR 883 sq.ft. (82.0 sq.m.) approx.

THE AREA'S LEADING ESTATE AGENCY