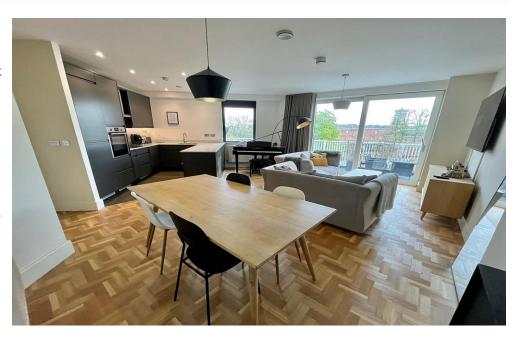

### **About this property**

We are pleased to introduce this superb third floor apartment situated in the highly sought after Green Walk development by PJ Livesey only moments from West Didsbury's infamous Burton Road with it's array of boutiques, bars and restaurants.

The apartment itself offers spacious and stylish accommodation throughout complemented by an impressive large terrace. Internally the property comprises; welcoming entrance hallway with two useful storage cupboards, contemporary bathroom, two good-size double bedrooms both bedrooms offering a range of stylish fitted wardrobes and the master benefiting from a modern en-suite. A large open-plan kitchen/living dining room with pleasant views and sliding doors gives the perfect entertaining space. A modern kitchen with integrated appliances and breakfast bar completes the internal accommodation.

Externally the apartment offers a truly superb terrace perfect for Al fresco dining which enjoys a high degree of privacy and delightful views. The apartment comes with two allocated secure parking spaces, one being located undercover to the lower ground floor level, lift access, secure telephone entry and immaculate communal areas and reception hall.