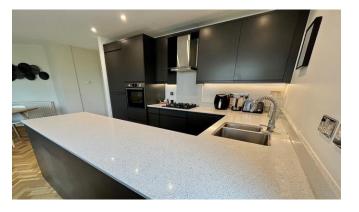

The apartment itself offers spacious and stylish accommodation throughout complemented by an impressive large terrace. Internally the property comprises; welcoming entrance hallway with two useful storage cupboards, contemporary bathroom, two good-size double bedrooms both bedrooms offering a range of stylish fitted wardrobes and the master benefiting from a modern en-suite. A large open-plan kitchen/living dining room with pleasant views and sliding doors gives the perfect entertaining space. A modern kitchen with integrated appliances and breakfast bar completes the internal accommodation.