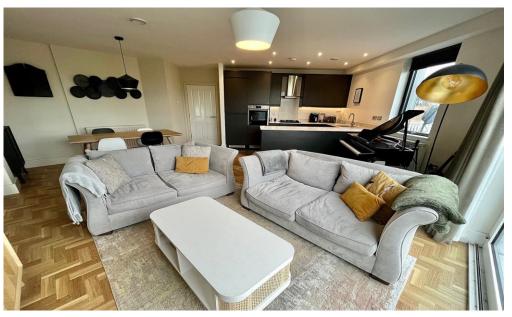

### **About this property**

We are pleased to introduce this superb third floor apartment situated in the highly sought after Green Walk development by PJ Livesey only moments from West Didsbury's infamous Burton Road with it's array of boutiques, bars and restaurants.

The apartment itself offers spacious and stylish accommodation throughout complemented by an impressive large terrace. Internally the property comprises; welcoming entrance hallway with two useful storage cupboards, contemporary bathroom, two good-size double bedrooms both bedrooms offering a range of stylish fitted wardrobes and the master benefiting from a modern en-suite. A large open-plan kitchen/living dining room with pleasant views and sliding doors gives the perfect entertaining space. A modern kitchen with integrated appliances and breakfast bar completes the internal accommodation.

Externally the apartment offers a truly superb terrace perfect for Al fresco dining which enjoys a high degree of privacy and delightful views. The apartment comes with two allocated secure parking spaces, one being located undercover to the lower ground floor level, lift access, secure telephone entry and immaculate communal areas and reception hall.