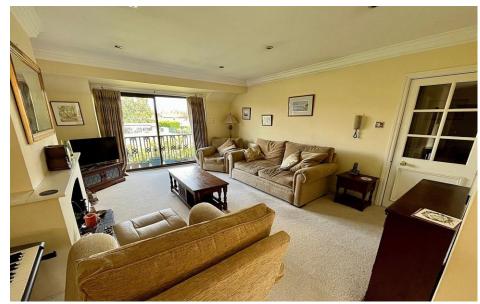

### **About this property**

Internally the accommodation comprises:- welcoming entrance hallway with useful storage cupboard, two excellent sized double bedrooms, with the principle bedrooms benefiting from an en-suite and built in wardrobes. A fitted kitchen with integrated appliances, a generous open plan living/dining room with sliding doors giving access to a Juliet balcony overlooking Didsbury Lawn Tennis Club. A Jack and Jill bathroom serves the second bedroom and completes the internal accommodation.