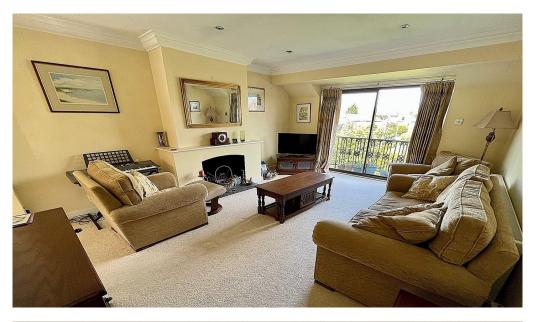

### **About this property**

Internally the accommodation comprises:- welcoming entrance hallway with useful storage cupboard, two excellent sized double bedrooms, with the principle bedrooms benefiting from an en-suite and built in wardrobes. A fitted kitchen with integrated appliances, a generous open plan living/dining room with sliding doors giving access to a Juliet balcony overlooking Didsbury Lawn Tennis Club. A Jack and Jill bathroom serves the second bedroom and completes the internal accommodation.