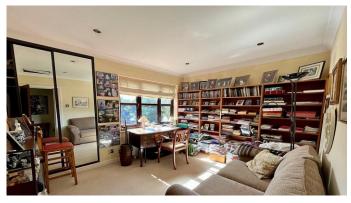

### **About this property**

Internally the accommodation comprises:- welcoming entrance hallway with useful storage cupboard, two excellent sized double bedrooms, with the principle bedrooms benefiting from an en-suite and built in wardrobes. A fitted kitchen with integrated appliances, a generous open plan living/dining room with sliding doors giving access to a Juliet balcony overlooking Didsbury Lawn Tennis Club. A Jack and Jill bathroom serves the second bedroom and completes the internal accommodation.