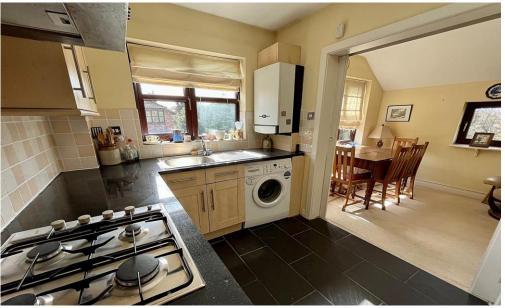

### **About this property**

Internally the accommodation comprises:- welcoming entrance hallway with useful storage cupboard, two excellent sized double bedrooms, with the principle bedrooms benefiting from an en-suite and built in wardrobes. A fitted kitchen with integrated appliances, a generous open plan living/dining room with sliding doors giving access to a Juliet balcony overlooking Didsbury Lawn Tennis Club. A Jack and Jill bathroom serves the second bedroom and completes the internal accommodation.