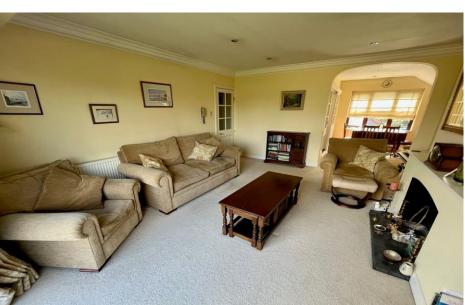

### **About this property**

Internally the accommodation comprises:- welcoming entrance hallway with useful storage cupboard, two excellent sized double bedrooms, with the principle bedrooms benefiting from an en-suite and built in wardrobes. A fitted kitchen with integrated appliances, a generous open plan living/dining room with sliding doors giving access to a Juliet balcony overlooking Didsbury Lawn Tennis Club. A Jack and Jill bathroom serves the second bedroom and completes the internal accommodation.