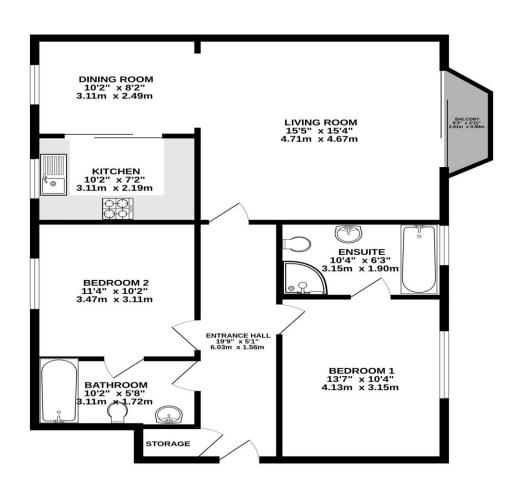

### **Property details**

- A Spacious and Stunning Top Floor Apartment
- Leafy Outlook and Stunning Views Over Didsbury Lawn Tennis Club
- Two Good Sized Double Bedrooms, En-Suite And Jack and Jill Three
  Piece Bathroom Suite
- Generous Open Plan Living/Dining Room With Juliet Balcony and Separate Fitted Kitchen
- Detached Garage, Resident Parking and Well Kept Communal Gardens
- Offered to the Market with No Vendor Chain

### **About this property**

Internally the accommodation comprises:- welcoming entrance hallway with useful storage cupboard, two excellent sized double bedrooms, with the principle bedrooms benefiting from an en-suite and built in wardrobes. A fitted kitchen with integrated appliances, a generous open plan living/dining room with sliding doors giving access to a Juliet balcony overlooking Didsbury Lawn Tennis Club. A Jack and Jill bathroom serves the second bedroom and completes the internal accommodation.

#### SECOND FLOOR 883 sq.ft. (82.0 sq.m.) approx.

THE AREA'S LEADING ESTATE AGENCY