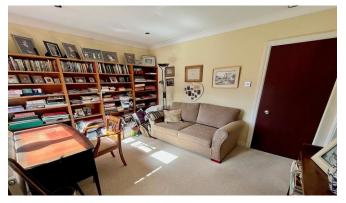

### **About this property**

Internally the accommodation comprises:- welcoming entrance hallway with useful storage cupboard, two excellent sized double bedrooms, with the principle bedrooms benefiting from an en-suite and built in wardrobes. A fitted kitchen with integrated appliances, a generous open plan living/dining room with sliding doors giving access to a Juliet balcony overlooking Didsbury Lawn Tennis Club. A Jack and Jill bathroom serves the second bedroom and completes the internal accommodation.