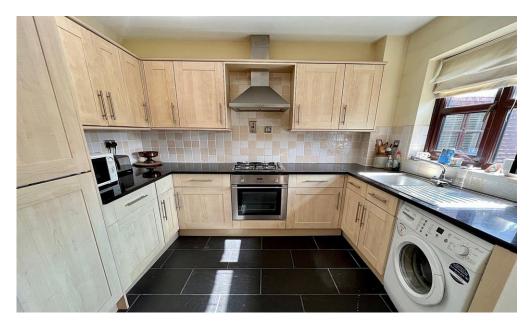

### **About this property**

Internally the accommodation comprises:- welcoming entrance hallway with useful storage cupboard, two excellent sized double bedrooms, with the principle bedrooms benefiting from an en-suite and built in wardrobes. A fitted kitchen with integrated appliances, a generous open plan living/dining room with sliding doors giving access to a Juliet balcony overlooking Didsbury Lawn Tennis Club. A Jack and Jill bathroom serves the second bedroom and completes the internal accommodation.