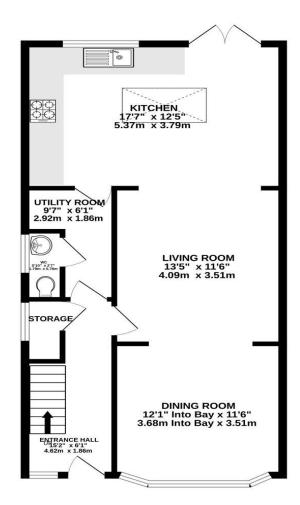

### **About this property**

The property comprises to the ground floor level:- welcoming entrance hallway with a useful under stairs storage. A charming bay fronted dining room which opens on to a light and airy living room. The extended kitchen benefits from modern fitted units, attractive sky light and french doors overlooking the rear garden. A downstairs W/C and utility room complete the ground floor.

GROUND FLOOR 661 sq.ft. (61.4 sq.m.) approx.

1ST FLOOR 460 sq.ft. (42.8 sq.m.) approx.

THE AREA'S LEADING ESTATE AGENCY