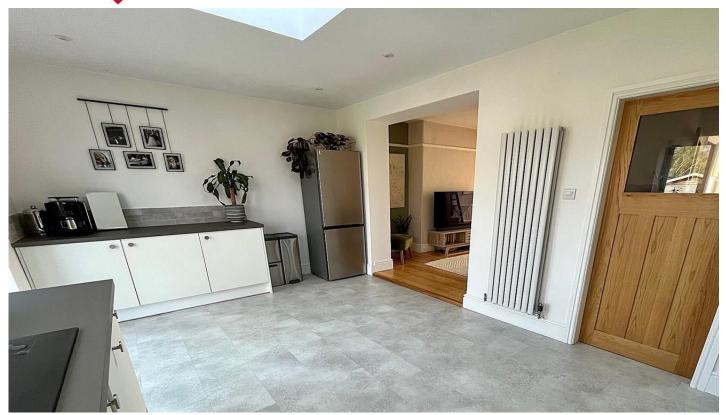

### **About this property**

The property comprises to the ground floor level:- welcoming entrance hallway with a useful under stairs storage. A charming bay fronted dining room which opens on to a light and airy living room. The extended kitchen benefits from modern fitted units, attractive sky light and french doors overlooking the rear garden. A downstairs W/C and utility room complete the ground floor.