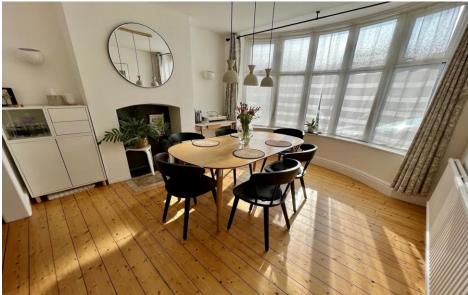

### **About this property**

The property comprises to the ground floor level:- welcoming entrance hallway with a useful under stairs storage. A charming bay fronted dining room which opens on to a light and airy living room. The extended kitchen benefits from modern fitted units, attractive sky light and french doors overlooking the rear garden. A downstairs W/C and utility room complete the ground floor.