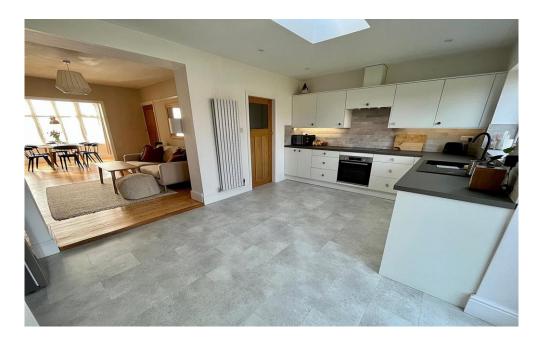

### **About this property**

The property comprises to the ground floor level:- welcoming entrance hallway with a useful under stairs storage. A charming bay fronted dining room which opens on to a light and airy living room. The extended kitchen benefits from modern fitted units, attractive sky light and french doors overlooking the rear garden. A downstairs W/C and utility room complete the ground floor.