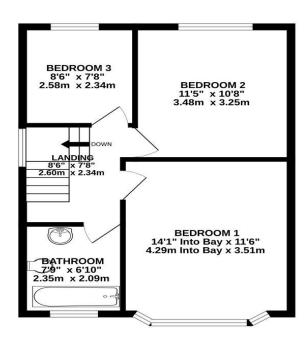

To the first floor there are three good size bedrooms with two spacious doubles, The principle bedroom boasts a further bay fronted window, a three piece contemporary bathroom suite serves all three bedrooms.

GROUND FLOOR 661 sq.ft. (61.4 sq.m.) approx.

1ST FLOOR 460 sq.ft. (42.8 sq.m.) approx.

THE AREA'S LEADING ESTATE AGENCY