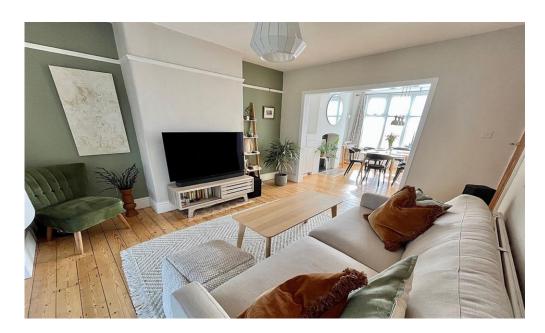

### **About this property**

The property comprises to the ground floor level:- welcoming entrance hallway with a useful under stairs storage. A charming bay fronted dining room which opens on to a light and airy living room. The extended kitchen benefits from modern fitted units, attractive sky light and french doors overlooking the rear garden. A downstairs W/C and utility room complete the ground floor.