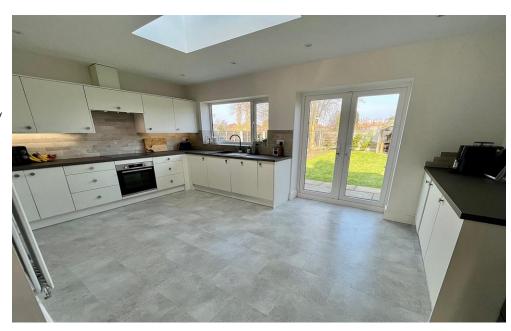

### **About this property**

The property comprises to the ground floor level:- welcoming entrance hallway with a useful under stairs storage. A charming bay fronted dining room which opens on to a light and airy living room. The extended kitchen benefits from modern fitted units, attractive sky light and french doors overlooking the rear garden. A downstairs W/C and utility room complete the ground floor.