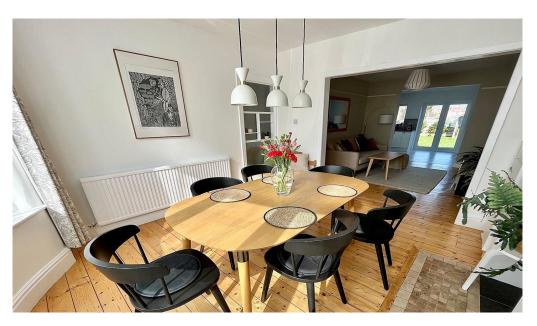

### **About this property**

The property comprises to the ground floor level:- welcoming entrance hallway with a useful under stairs storage. A charming bay fronted dining room which opens on to a light and airy living room. The extended kitchen benefits from modern fitted units, attractive sky light and french doors overlooking the rear garden. A downstairs W/C and utility room complete the ground floor.