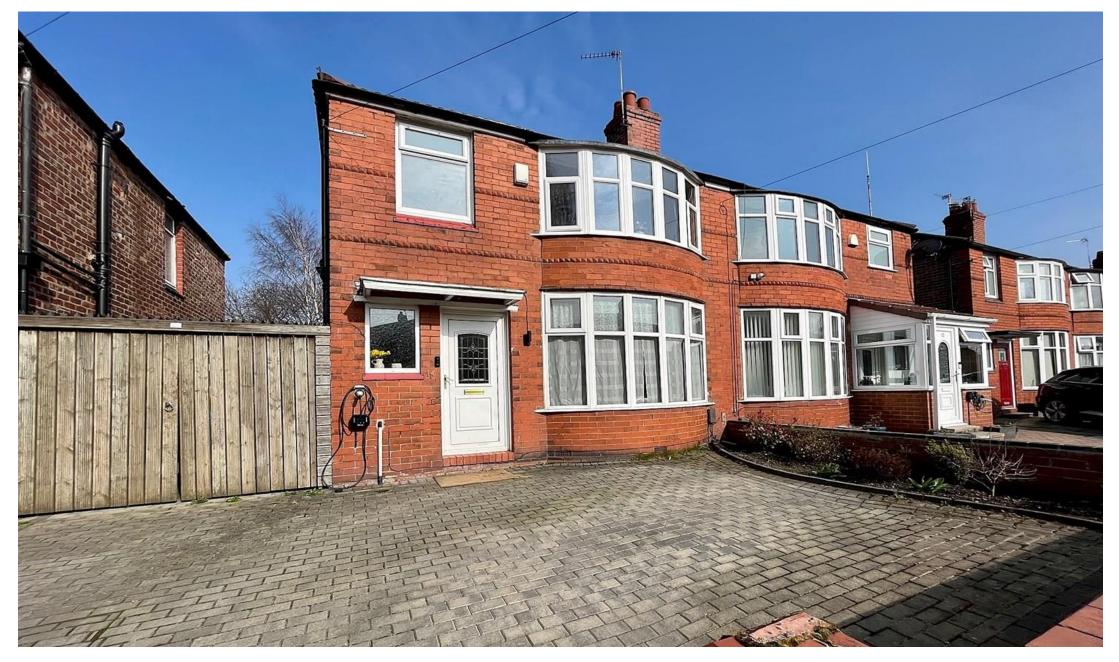

# GASCOIGNE HALMAN

A stunning and well presented, spacious extended bay fronted semi detached home situated in a highly popular and sought after residential location. High standard of interior décor and an immaculate finish throughout and boasting stylish fittings.

Located within easy reach of Withington and Didsbury Villages on a sought after road. Off Road parking to the front and a large private rear landscaped garden.

### **Property details**

- A Spacious and Immaculately Presented Extended
   Bay Fronted Semi Detached Property
- Measuring an Impressive 1121 SQ FT
- Two Large Reception Rooms and a Stylish Fitted
   Modern Kitchen
- Three Good Sized Bedrooms and a Three Piece Contemporary Bathroom Suite
- Off Road Parking and a Generous Rear Private Garden
- Located Close to Both Withington and Didsbury
   Villages as well as Excellent Transport Links

Externally to the front there is a driveway for off road parking, a secure gate provides access to the generous rear private garden with mature plants and borders.

Withington is located beyond Didsbury towards Manchester City Centre. For the commuter Wilmslow Road provides excellent access to the city centre. The A34 and Princess Road also give excellent commuter access to the city centre and the national motorway network. Withington Centre is located on along Wilmslow Road, offers more than adequate shopping facilities for everyday requirements. Mauldeth Road railway station nearby, provides commuter services to Manchester City centre and Manchester International Airport. Withington is ideally situated for ease of access to both University and hospital complexes at The Christie and Manchester Royal Infirmary. Schools and recreational facilities in the area are good.