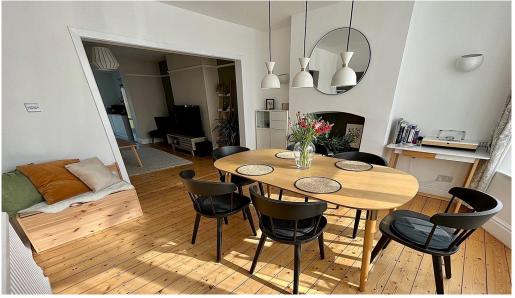

### **About this property**

The property comprises to the ground floor level:- welcoming entrance hallway with a useful under stairs storage. A charming bay fronted dining room which opens on to a light and airy living room. The extended kitchen benefits from modern fitted units, attractive sky light and french doors overlooking the rear garden. A downstairs W/C and utility room complete the ground floor.