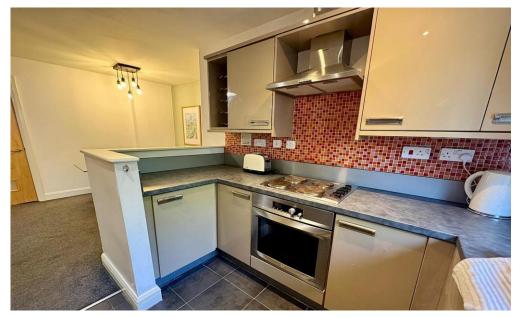

### **About this property**

A bright and airy ground floor apartment set within this ever popular purpose built development.

In brief the property comprises: welcoming entrance hallway with a useful storage cupboard, large living/dining room with attractive french doors, two double bedrooms with the primary benefitting from a en suite shower room, modern fitted bathroom and a fully fitted kitchen.