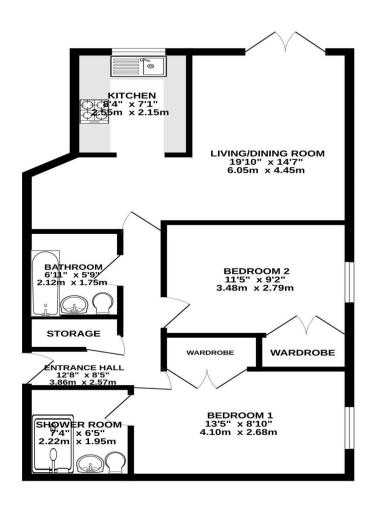

### **About this property**

A bright and airy ground floor apartment set within this ever popular purpose built development.

In brief the property comprises: welcoming entrance hallway with a useful storage cupboard, large living/dining room with attractive french doors, two double bedrooms with the primary benefitting from a en suite shower room, modern fitted bathroom and a fully fitted kitchen.

GROUND FLOOR 659 sq.ft. (61.3 sq.m.) approx.

THE AREA'S LEADING ESTATE AGENCY