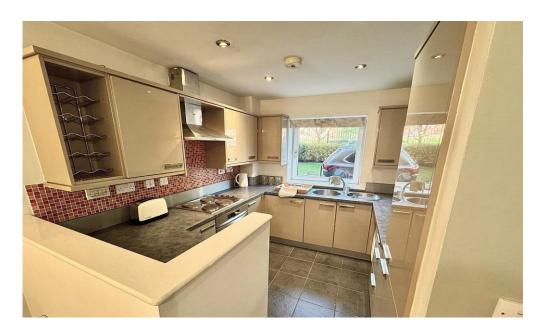

### **About this property**

A bright and airy ground floor apartment set within this ever popular purpose built development.

In brief the property comprises: welcoming entrance hallway with a useful storage cupboard, large living/dining room with attractive french doors, two double bedrooms with the primary benefitting from a en suite shower room, modern fitted bathroom and a fully fitted kitchen.