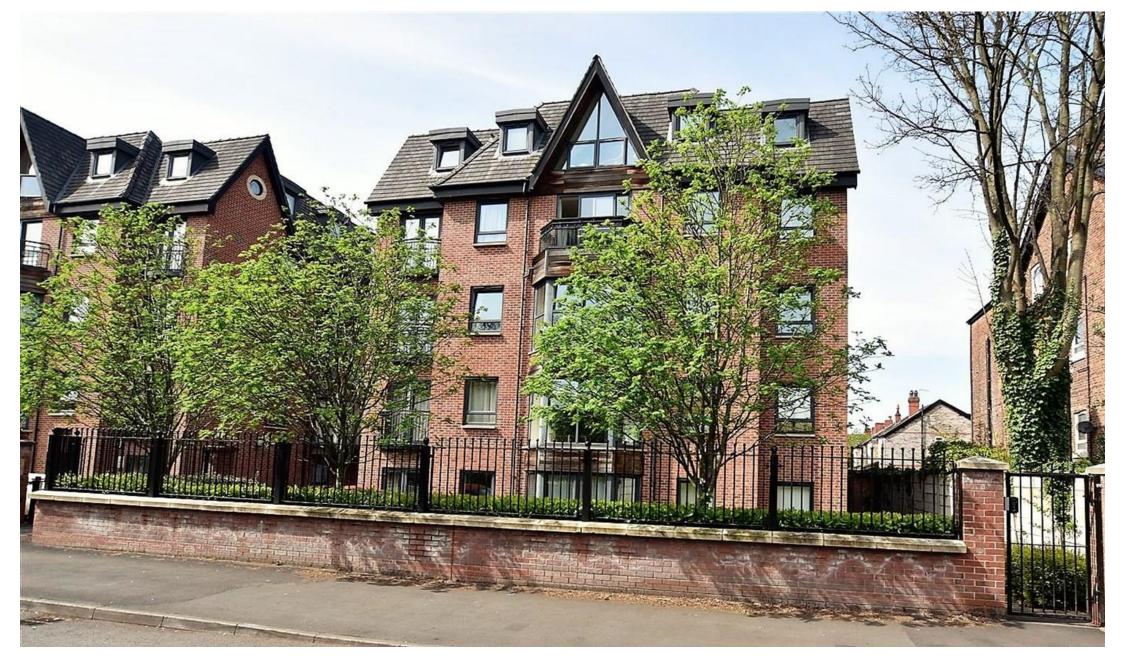

## GASCOIGNE HALMAN

A spacious and well-presented two double bedroom ground floor apartment situated within a popular modern development, conveniently positioned in an excellent location within walking distance to local amenities. Entrance hallway with useful storage, living/dining room with attractive french doors, modern kitchen and a modern fitted bathroom and en suite shower room. Allocated gated parking and offered with No vendor Chain.

### **About this property**

A bright and airy ground floor apartment set within this ever popular purpose built development.

In brief the property comprises: welcoming entrance hallway with a useful storage cupboard, large living/dining room with attractive french doors, two double bedrooms with the primary benefitting from a en suite shower room, modern fitted bathroom and a fully fitted kitchen.