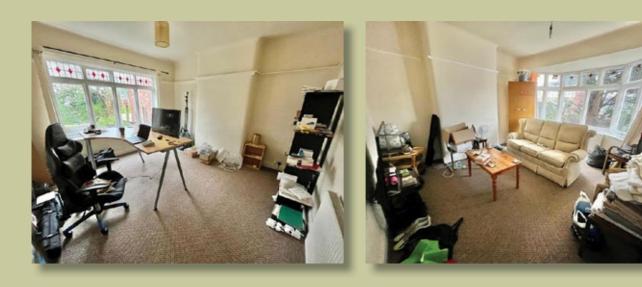

## £375,000

Internally the property comprises:- a welcoming entrance hallway with useful under stairs storage, a large bay fronted living room, separate rear light and airy dining room and a fitted kitchen completes the ground floor.

To the first floor there are three good sized bedrooms and a contemporary three piece bathroom suite serves all three bedrooms.

Externally to the front there is off road parking and a mature lawned area. A secure gate provides access to the rear generous Westerly facing garden.