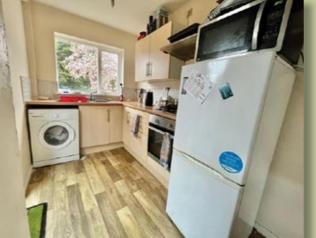

## £375,000

Internally the property comprises:- a welcoming entrance hallway with useful under stairs storage, a large bay fronted living room, separate rear light and airy dining room and a fitted kitchen completes the ground floor.