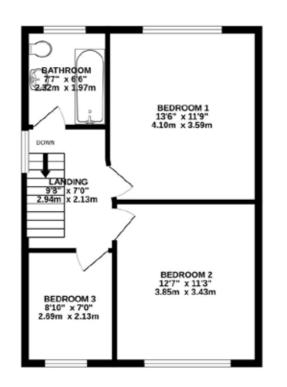

To the first floor there are three good sized bedrooms and a contemporary three piece bathroom suite serves all three bedrooms.

Externally to the front there is off road parking and a mature lawned area. A secure gate provides access to the rear generous Westerly facing garden.