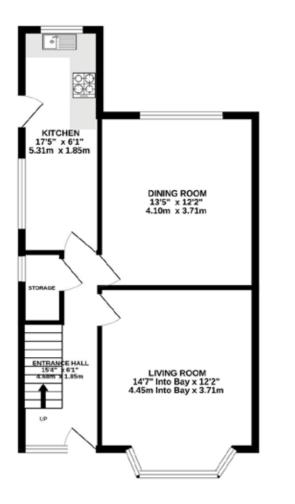

## £375,000

Internally the property comprises:- a welcoming entrance hallway with useful under stairs storage, a large bay fronted living room, separate rear light and airy dining room and a fitted kitchen completes the ground floor.

To the first floor there are three good sized bedrooms and a contemporary three piece bathroom suite serves all three bedrooms.

Externally to the front there is off road parking and a mature lawned area. A secure gate provides access to the rear generous Westerly facing garden.