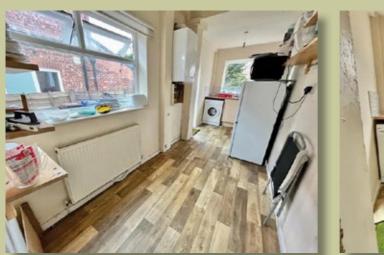

## £375,000

Internally the property comprises:- a welcoming entrance hallway with useful under stairs storage, a large bay fronted living room, separate rear light and airy dining room and a fitted kitchen completes the ground floor.