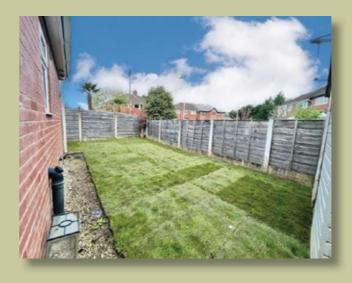

To the first floor there are three bedrooms, with two doubles and a further single and a fitted three piece bathroom suite which serves all three bedrooms. Externally the property is approached via a walled and gated entrance, side access leads to the newly laid garden to the side and rear. The property is positioned in a popular residential area only a short walk to Didsbury village and Fletcher Moss park.