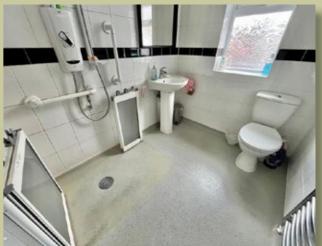

## HIGHBANK DRIVE

East Didsbury

Internally the property comprises;- porch leading to a welcoming entrance hallway, open plan living/dining room which opens to the breakfast dining kitchen, utility room, fitted shower room, a further spacious reception room and a double bedroom.