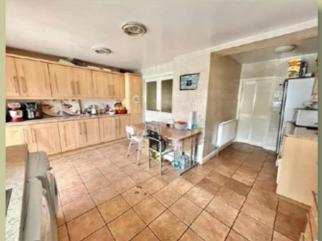

## HIGHBANK DRIVE

East Didsbury

Internally the property comprises;- porch leading to a welcoming entrance hallway, open plan living/dining room which opens to the breakfast dining kitchen, utility room, fitted shower room, a further spacious reception room and a double bedroom.