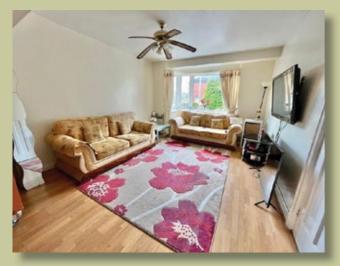

## HIGHBANK DRIVE

East Didsbury

Internally the property comprises;- porch leading to a welcoming entrance hallway, open plan living/dining room which opens to the breakfast dining kitchen, utility room, fitted shower room, a further spacious reception room and a double bedroom.