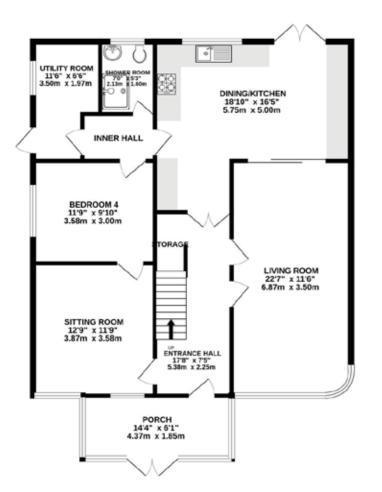

GROUND FLOOR 1ST FLOOR 1130 sq.ft. (104.9 sq.m.) approx. 454 sq.ft. (42.2 sq.m.) approx.

TOTAL FLOOR AREA: 1584 sq.ft. (147.1 sq.m.) approx.
Measurements are approximate. Not to scale. Businative purposes on
Made with Metropic 00024

## HIGHBANK DRIVE

East Didsbury

Internally the property comprises;- porch leading to a welcoming entrance hallway, open plan living/dining room which opens to the breakfast dining kitchen, utility room, fitted shower room, a further spacious reception room and a double bedroom.

To the first floor there are three bedrooms, with two doubles and a further single and a fitted three piece bathroom suite which serves all three bedrooms. Externally the property is approached via a walled and gated entrance, side access leads to the newly laid garden to the side and rear. The property is positioned in a popular residential area only a short walk to Didsbury village and Fletcher Moss park.