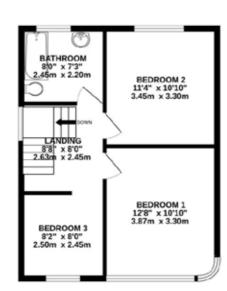

GROUND FLOOR 1ST FLOOR 1130 sq.ft. (104.9 sq.m.) approx. 454 sq.ft. (42.2 sq.m.) approx.

TOTAL FLOOR AREA: 1584 sq.ft. (147.1 sq.m.) approx.
Measurements are approximate. Not to scale. Businative purposes on
Made with Metropic 00024

To the first floor there are three bedrooms, with two doubles and a further single and a fitted three piece bathroom suite which serves all three bedrooms. Externally the property is approached via a walled and gated entrance, side access leads to the newly laid garden to the side and rear. The property is positioned in a popular residential area only a short walk to Didsbury village and Fletcher Moss park.