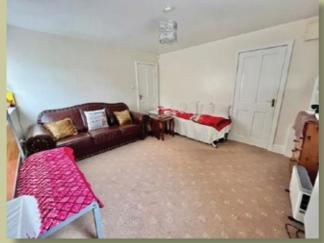

## HIGHBANK DRIVE

East Didsbury

Internally the property comprises;- porch leading to a welcoming entrance hallway, open plan living/dining room which opens to the breakfast dining kitchen, utility room, fitted shower room, a further spacious reception room and a double bedroom.