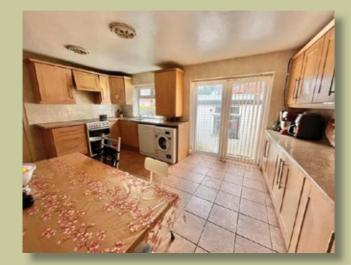

## HIGHBANK DRIVE

East Didsbury

Internally the property comprises;- porch leading to a welcoming entrance hallway, open plan living/dining room which opens to the breakfast dining kitchen, utility room, fitted shower room, a further spacious reception room and a double bedroom.