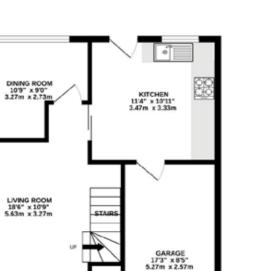

#### 1ST FLOOR 483 sq.ft. (44.9 sq.m.) approx.

LANDING 15'2" x 9'3" 4.63m x 2.82m

STORAG

BEDROOM 2 12'5" × 8'5" 3.78m × 2.57m

BEDROOM 3 10'4" x 9'6" 3.15m x 2.88m

BEDROOM 1 12'5" x 10'4" 3.78m x 3.15m

177 afti-2329/x130

GROUND FLOOR 579 sq.ft. (53.8 sq.m.) approx.

> TOTAL FLOOR AREA: 1062 sq.ft. (98.7 sq.m.) approx. Measurements are approximate. Not to scale. Businative purposes only Made with Metropic C2023

NOTICE

Gascoigne Halman for themselves and for the vendors or lessors of this property whose agents they are give notice that: (i) the particulars are set out as a general outline only for the guidance of intending purchasers or lessees, and do not constitute, nor constitute part of, an offer or contract; (ii) all descriptions, dimensions, references to condition and necessary permissions for use and occupation, and other details are given in good faith and are believed to be correct but any intending purchasers or tenants should not rely on them as statements or representations of fact but must satisfy themselves by inspection or otherwise as to the correctness of each of them; (iii) no person in the employment of Gascoigne Halman has any authority to make or give any representation or warranty whatever in relation to this property.

The property is in need of cosmetic updating throughout making it perfect for a buyer looking to add their own stamp to a property.

Internally the property comprises; welcoming entrance hallway, two spacious receptions room, fitted kitchen and a large garage completes the ground floor.

To the first floor there are three good sized double bedrooms, contemporary fitted bathroom and a separate WC serves all three bedrooms.

Externally there is off road parking for multiple vehicles to the front, gated access provides access to the rear lawned garden with fenced boundaries to all three sides of the property. Offered to the market with No Vendor Chain.