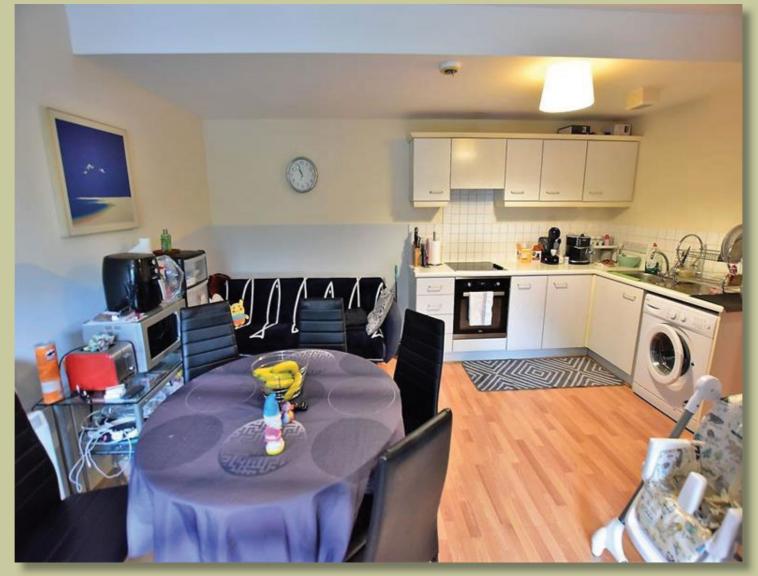

**GASCOIGNE HALMAN** 

Modern fitted open plan kitchen dining/living room

Contemporary three piece bathroom suite

Close to local amenities and excellent transport links

Offered with No Vendor Chain

£160,000

**NEW BELVEDERE CLOSE** 

A good size two double bedroom apartment situated on the first floor of a popular purpose built apartment block. Internally the property comprises of a welcoming entrance hallway with useful storage cupboard, two good sized double bedrooms with both bedrooms benefiting from fitted wardrobes, modern fitted kitchen which opens on to the large living/dining room and a contemporary fitted three piece bathroom suite completes the internal accommodation. Externally the property offers allocated parking to the front of the building and well kept grounds, ideally located for the everyday commuter and offered to the market with No Vendor Chain.