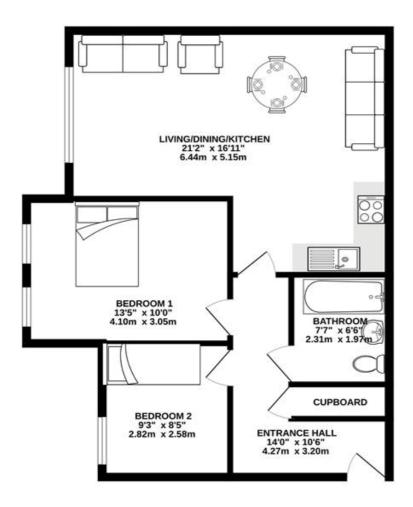

FIRST FLOOR 661 sq.ft. (61.4 sq.m.) approx.

TOTAL FLOOR AREA: 661 sq.ft. (61.4 sq.m.) approx.
Measurements are approximate. Not to scale. Businative purposes only

## Didsbury

739, Wilmslow Road, DIDSBURY M20 6RN 0161 445 7474 didsbury@gascoignehalman.co.uk

gascoignehalman.co.uk

NEW BELVEDERE CLOSE
Stretford
£ 160,000

A spacious two double bedroom first floor apartment situated in a modern conversion conveniently located close to local amenities and excellent transports links for the everyday commuter. Superb and large open plan dining/living kitchen, two excellent sized double bedrooms, contemporary fitted bathroom suite. and useful storage cupboard. Offered to the market with No Vendor Chain.

**NEW BELVEDERE CLOSE** 

A good size two double bedroom apartment situated on the first floor of a popular purpose built apartment block. Internally the property comprises of a welcoming entrance hallway with useful storage cupboard, two good sized double bedrooms with both bedrooms benefiting from fitted wardrobes, modern fitted kitchen which opens on to the large living/dining room and a contemporary fitted three piece bathroom suite completes the internal accommodation. Externally the property offers allocated parking to the front of the building and well kept grounds, ideally located for the everyday commuter and offered to the market with No Vendor Chain.