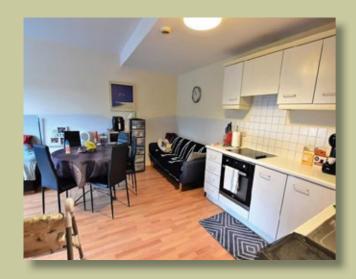

**GASCOIGNE HALMAN** 

Modern fitted open plan kitchen dining/living room

Contemporary three piece bathroom suite

Close to local amenities and excellent transport links

Offered with No Vendor Chain

£160,000

**NEW BELVEDERE CLOSE** 

A good size two double bedroom apartment situated on the first floor of a popular purpose built apartment block. Internally the property comprises of a welcoming entrance hallway with useful storage cupboard, two good sized double bedrooms with both bedrooms benefiting from fitted wardrobes, modern fitted kitchen which opens on to the large living/dining room and a contemporary fitted three piece bathroom suite completes the internal accommodation. Externally the property offers allocated parking to the front of the building and well kept grounds, ideally located for the everyday commuter and offered to the market with No Vendor Chain.