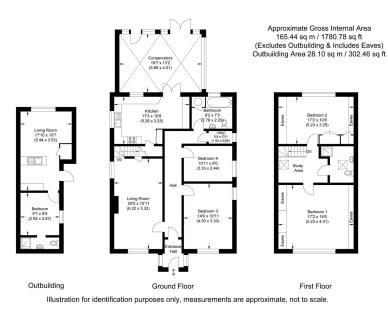

The accommodation includes entrance porch, hallway, living room, kitchen, large conservatory, utility, two ground floor double bedrooms and family bathroom and two large first floor double bedrooms with large landing used as a study area and shower room. Outside offers lovely mature gardens, a converted garage with annex potential and large sweeping gravel driveway for ample parking.