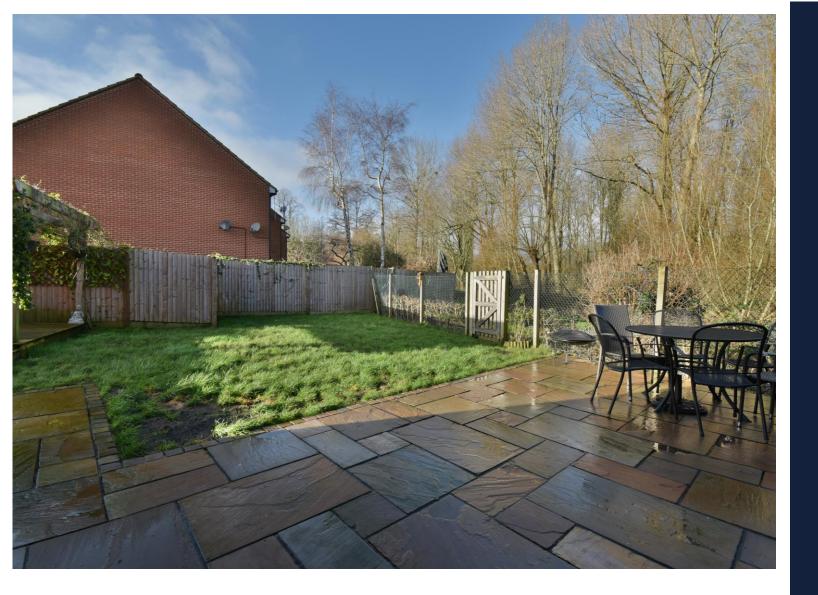

Immaculately presented three double bedroom semi-detached house, ideally situated within walking distance of the town centre and rail station.

Description.

Location.

The spacious, flexible accommodation comprises, entrance hall, cloakroom, study, open plan kitchen/living/dining room with integrated appliances to the first floor, a generous lounge, master bedroom with en-suite shower room and two good size double bedrooms with family bathroom to the second floor. Benefits also include a decent wrap-a-round rear garden overlooking water meadows, driveway parking for two cars, NHBC guarantee remaining and ONWARD CHAIN COMPLETE. Viewings highly recommended.