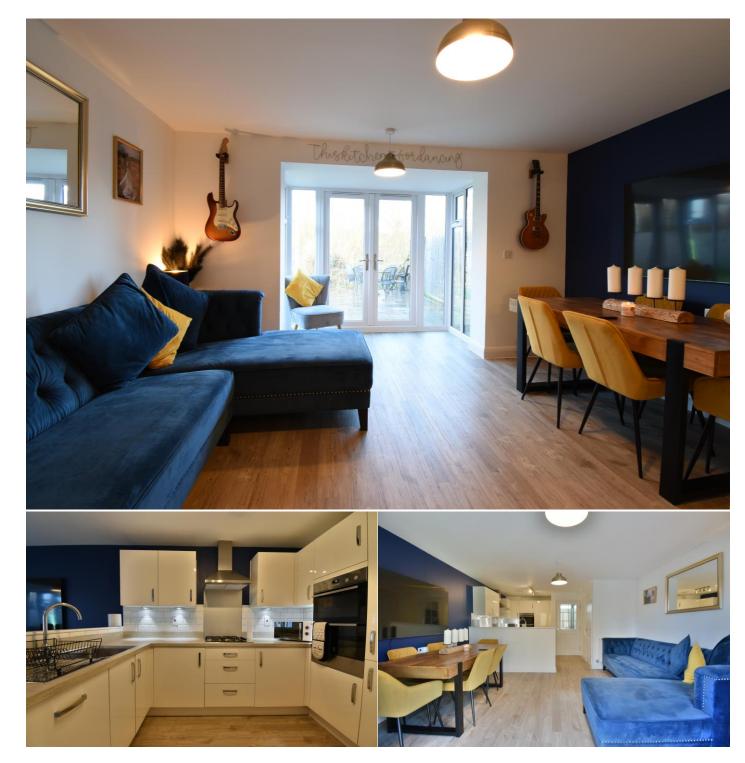

## Immaculate Three Double Bedroom Semi-Detached House

Semi-detached

Features.

- Three double bedrooms
- Master with en-suite shower room
- Open plan kitchen/living/dining room
- Cloakroom
- Study
- Immaculate presentation
- Walk to town/railway station
- Overlooking water meadows
- ONWARD CHAIN COMPLETE

Immaculately presented three double bedroom semi-detached house, ideally situated within walking distance of the town centre and rail station.

Description.

Location.

The spacious, flexible accommodation comprises, entrance hall, cloakroom, study, open plan kitchen/living/dining room with integrated appliances to the first floor, a generous lounge, master bedroom with en-suite shower room and two good size double bedrooms with family bathroom to the second floor. Benefits also include a decent wrap-a-round rear garden overlooking water meadows, driveway parking for two cars, NHBC guarantee remaining and ONWARD CHAIN COMPLETE. Viewings highly recommended.