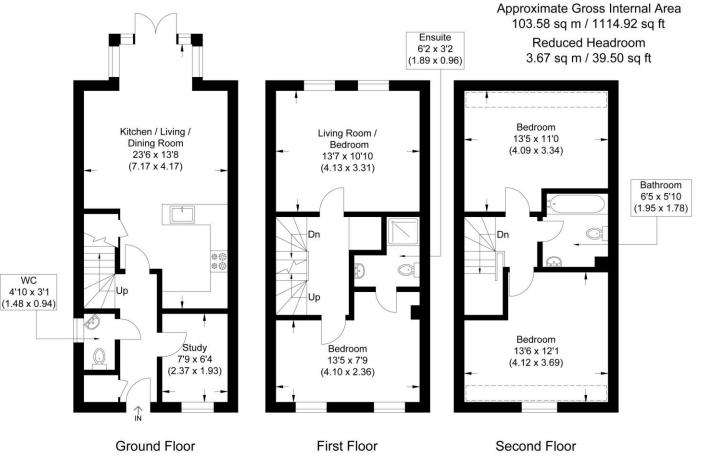

Immaculately presented three double bedroom semi-detached house, ideally situated within walking distance of the town centre and rail station.

Description.

Location.

The spacious, flexible accommodation comprises, entrance hall, cloakroom, study, open plan kitchen/living/dining room with integrated appliances to the first floor, a generous lounge, master bedroom with en-suite shower room and two good size double bedrooms with family bathroom to the second floor. Benefits also include a decent wrap-a-round rear garden overlooking water meadows, driveway parking for two cars, NHBC guarantee remaining and ONWARD CHAIN COMPLETE. Viewings highly recommended.

Illustration for identification purposes only, measurements are approximate, not to scale.

Important Notice