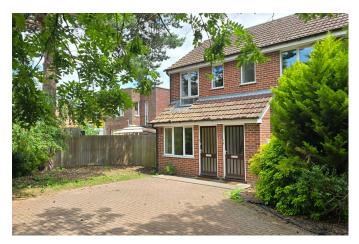

## St Johns Court, Old Newtown Road, Newbury, RG14 7DP

Guide Price £225,000

- · Ground floor maisonette
- · Living/dining room
- · Walk to town and rail station
- Own entrance
- · No onward chain

- Two bedrooms
- · Spacious accommodation
- · Off-road allocated parking
- Share of freehold
- Lease 82 years. Service Charge £480 per annum. No ground rent share of freehold.

Approximate Gross Internal Area 65.49 sq m / 704.92 sq ft

Illustration for identification purposes only, measurements are approximate, not to scale.

Two bedroom ground floor maisonette ideal for any first time buyers or investors, located within walking distance of the town centre and rail station. The property offers spacious living accommodation and comprises of own entrance, porch, large living/dining room, kitchen, two bedrooms and generous shower room. Benefits include off-road allocated parking, share of freehold and NO ONWARD CHAIN. Viewings highly recommended.