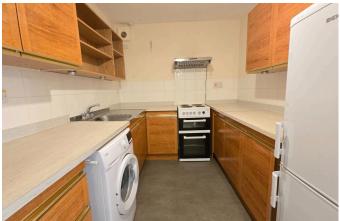

Approximate Gross Internal Area 65.49 sq m / 704.92 sq ft

Illustration for identification purposes only, measurements are approximate, not to scale.

Two bedroom ground floor maisonette ideal for any first time buyers or investors, located within walking distance of the town centre and rail station. The property offers spacious living accommodation and comprises of own entrance, porch, large living/dining room, kitchen, two bedrooms and generous shower room. Benefits include off-road allocated parking, share of freehold and NO ONWARD CHAIN. Viewings highly recommended.