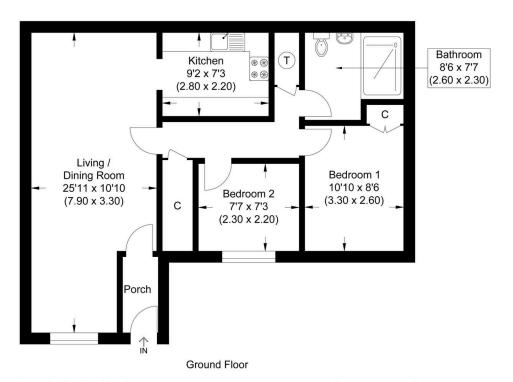

Approximate Gross Internal Area 65.49 sq m / 704.92 sq ft

Illustration for identification purposes only, measurements are approximate, not to scale.

Two bedroom ground floor maisonette ideal for any first time buyers or investors, located within walking distance of the town centre and rail station. The property offers spacious living accommodation and comprises of own entrance, porch, large living/dining room, kitchen, two bedrooms and generous shower room. Benefits include off-road allocated parking, share of freehold and NO ONWARD CHAIN. Viewings highly recommended.