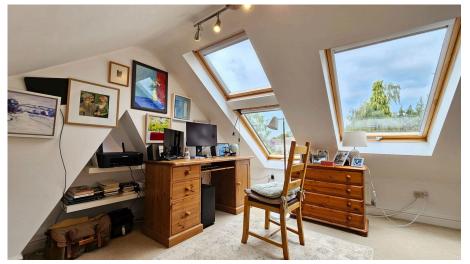

The accommodation includes entrance hall, spacious living room with wood burner, extended kitchen/dining room 2x roof lanterns, utility room, cloakroom, two first floor double bedrooms, smart refitted family bathroom with separate walk-in shower, loft conversion providing third bedroom, approx 100ft beautiful west facing rear garden, double garage plus further single garage and driveway parking.