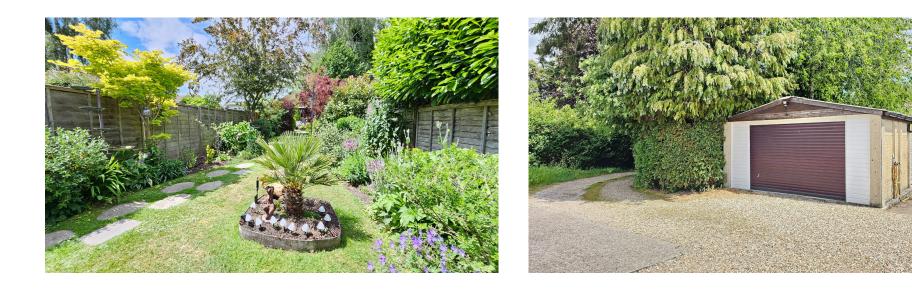

- Three bedrooms
- Character features including wood burner
- Stunning 100ft west facing rear garden

A lot larger than it looks!! A superbly presented and extended three bedroom period home arranged over three floors in this very pretty village. The property has been lovingly cared for and recently updated by the current vendors to include a wood burner and brand new sash style double glazing and benefits from a stunning west facing rear garden and triple garaging with driveway parking at the rear.

The accommodation includes entrance hall, spacious living room with wood burner, extended kitchen/dining room 2x roof lanterns, utility room, cloakroom, two first floor double bedrooms, smart refitted family bathroom with separate walk-in shower, loft conversion providing third bedroom, approx 100ft beautiful west facing rear garden, double garage plus further single garage and driveway parking.