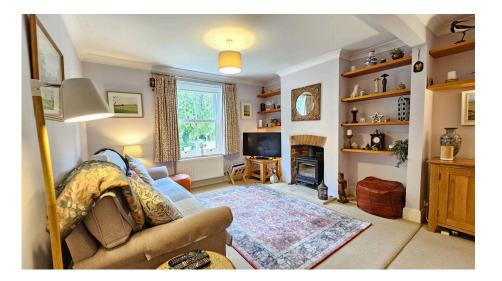

The accommodation includes entrance hall, spacious living room with wood burner, extended kitchen/dining room 2x roof lanterns, utility room, cloakroom, two first floor double bedrooms, smart refitted family bathroom with separate walk-in shower, loft conversion providing third bedroom, approx 100ft beautiful west facing rear garden, double garage plus further single garage and driveway parking.