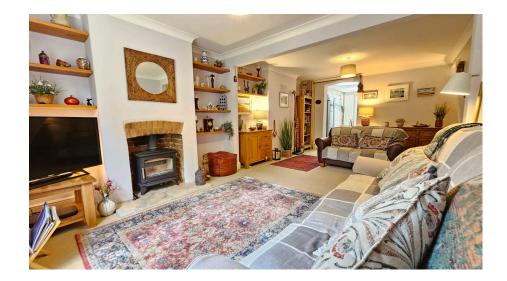

- Three bedrooms
- Character features including wood burner
- Stunning 100ft west facing rear garden

A lot larger than it looks!! A superbly presented and extended three bedroom period home arranged over three floors in this very pretty village. The property has been lovingly cared for and recently updated by the current vendors to include a wood burner and brand new sash style double glazing and benefits from a stunning west facing rear garden and triple garaging with driveway parking at the rear.

The accommodation includes entrance hall, spacious living room with wood burner, extended kitchen/dining room 2x roof lanterns, utility room, cloakroom, two first floor double bedrooms, smart refitted family bathroom with separate walk-in shower, loft conversion providing third bedroom, approx 100ft beautiful west facing rear garden, double garage plus further single garage and driveway parking.