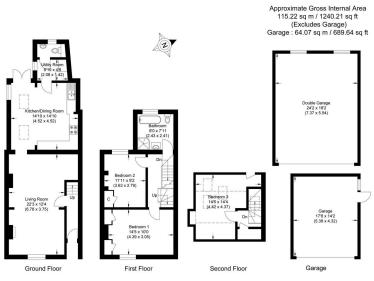

The accommodation includes entrance hall, spacious living room with wood burner, extended kitchen/dining room 2x roof lanterns, utility room, cloakroom, two first floor double bedrooms, smart refitted family bathroom with separate walk-in shower, loft conversion providing third bedroom, approx 100ft beautiful west facing rear garden, double garage plus further single garage and driveway parking.

EPC Rating to follow.

Illustration for identification purposes only, measurements are approximate, not to scale.

**L** 01635 523777 (Sales)

**L** 01635 523880 (Lettings)

⊕ www.downer.co.uk

DOWNER & CO Estate Agents, 44 Cheap Street Newbury, Berkshire RG14 5BX