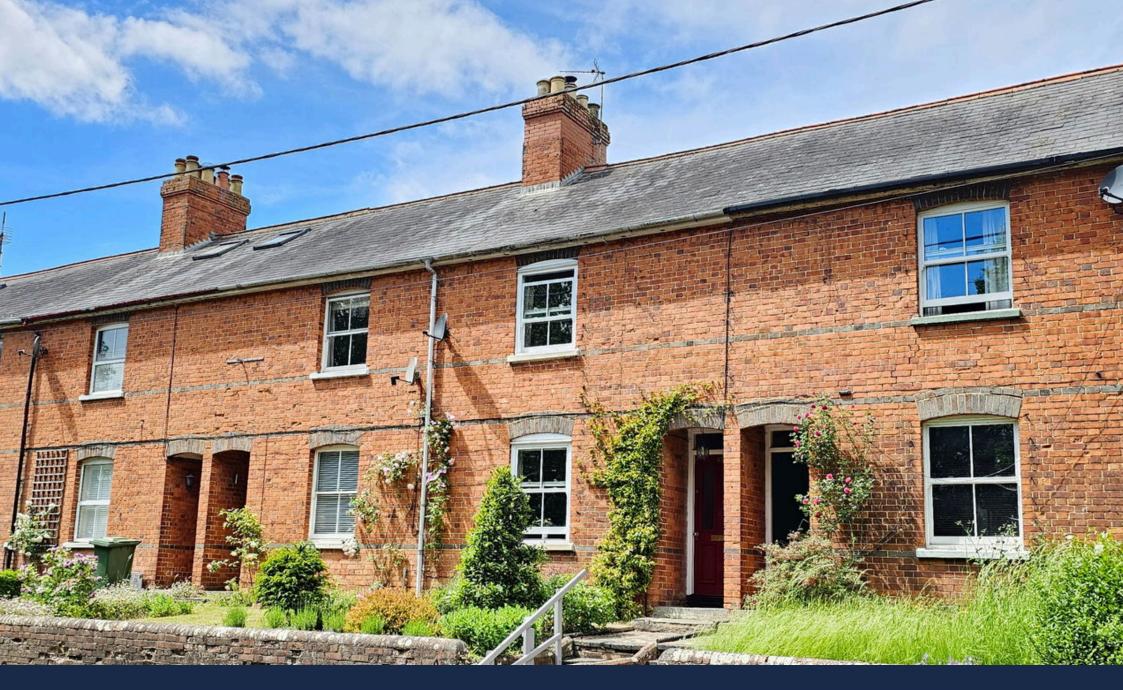

## **47 Newbury Road, Kingsclere RG20 5SP** £450,000

🍋 3 🚰 1 🚘 2

Village location

- Walk to all village amenities
- Beautifully cared for and extended home
- Spacious living room & kitchen/diner
- Downstairs cloakroom and utility
- Double garage plus further garage and parking

- Three bedrooms
- Character features including wood burner
- Stunning 100ft west facing rear garden

A lot larger than it looks!! A superbly presented and extended three bedroom period home arranged over three floors in this very pretty village. The property has been lovingly cared for and recently updated by the current vendors to include a wood burner and brand new sash style double glazing and benefits from a stunning west facing rear garden and triple garaging with driveway parking at the rear.

The accommodation includes entrance hall, spacious living room with wood burner, extended kitchen/dining room 2x roof lanterns, utility room, cloakroom, two first floor double bedrooms, smart refitted family bathroom with separate walk-in shower, loft conversion providing third bedroom, approx 100ft beautiful west facing rear garden, double garage plus further single garage and driveway parking.