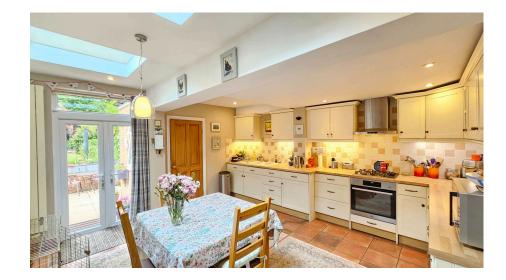

The accommodation includes entrance hall, spacious living room with wood burner, extended kitchen/dining room 2x roof lanterns, utility room, cloakroom, two first floor double bedrooms, smart refitted family bathroom with separate walk-in shower, loft conversion providing third bedroom, approx 100ft beautiful west facing rear garden, double garage plus further single garage and driveway parking.