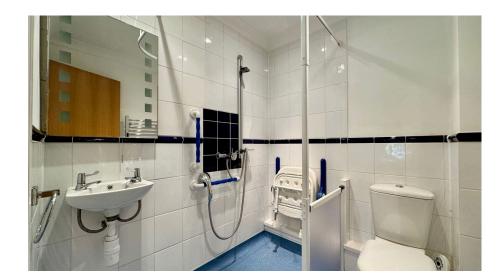

The accommodation consists of communal security entry system, through personal front door to hall, open plan kitchen/dining/living room with French doors to patio and communal garden, master bedroom with built-in wardrobes and ensuite, second double bedroom with built-in wardrobes and family bathroom. Benefits include utilty cupboard with plumbing and power for a washer/drier, upvc double glazing, electric heating and allocated parking.