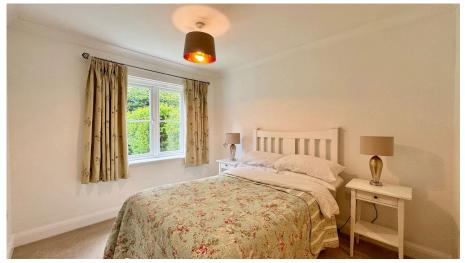

The accommodation consists of communal security entry system, through personal front door to hall, open plan kitchen/dining/living room with French doors to patio and communal garden, master bedroom with built-in wardrobes and ensuite, second double bedroom with built-in wardrobes and family bathroom. Benefits include utilty cupboard with plumbing and power for a washer/drier, upvc double glazing, electric heating and allocated parking.