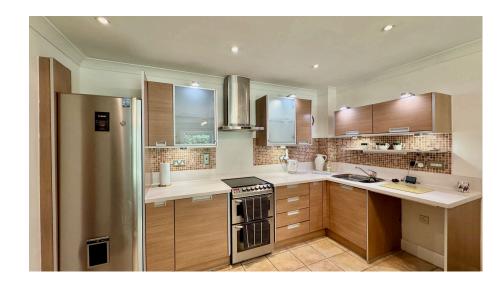

The accommodation consists of communal security entry system, through personal front door to hall, open plan kitchen/dining/living room with French doors to patio and communal garden, master bedroom with built-in wardrobes and ensuite, second double bedroom with built-in wardrobes and family bathroom. Benefits include utilty cupboard with plumbing and power for a washer/drier, upvc double glazing, electric heating and allocated parking.