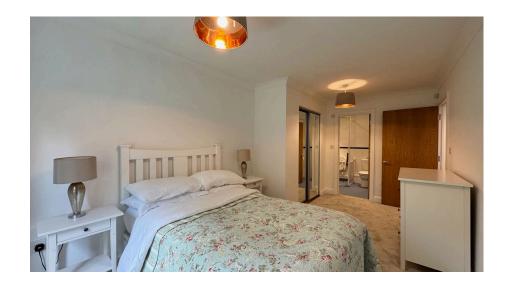

The accommodation consists of communal security entry system, through personal front door to hall, open plan kitchen/dining/living room with French doors to patio and communal garden, master bedroom with built-in wardrobes and ensuite, second double bedroom with built-in wardrobes and family bathroom. Benefits include utilty cupboard with plumbing and power for a washer/drier, upvc double glazing, electric heating and allocated parking.