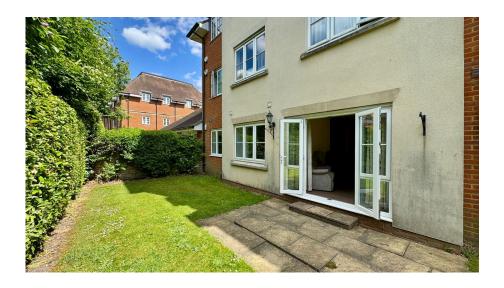

The accommodation consists of communal security entry system, through personal front door to hall, open plan kitchen/dining/living room with French doors to patio and communal garden, master bedroom with built-in wardrobes and ensuite, second double bedroom with built-in wardrobes and family bathroom. Benefits include utilty cupboard with plumbing and power for a washer/drier, upvc double glazing, electric heating and allocated parking.