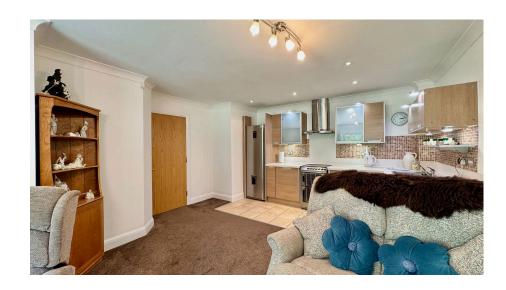

The accommodation consists of communal security entry system, through personal front door to hall, open plan kitchen/dining/living room with French doors to patio and communal garden, master bedroom with built-in wardrobes and ensuite, second double bedroom with built-in wardrobes and family bathroom. Benefits include utilty cupboard with plumbing and power for a washer/drier, upvc double glazing, electric heating and allocated parking.