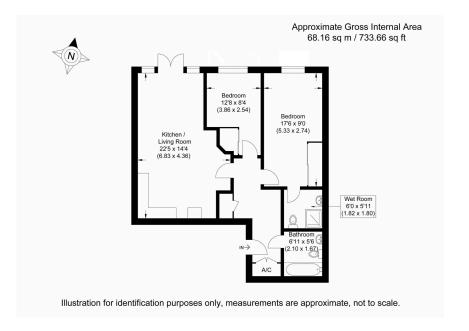

## Flat 3, Discovery Court, Catherine Road, Newbury, RG14 7NS

£235,000 🛌 2 🖺 2 🚍 1

No onward chain
Two double bedrooms

Ensuite
Ground floor with patio

Walk to the town centre
Allocated parking

Quiet and peaceful
Redecorated

The accommodation consists of communal security entry system, through personal front door to hall, open plan kitchen/dining/living room with French doors to patio and communal garden, master bedroom with built-in wardrobes and ensuite, second double bedroom with built-in wardrobes and family bathroom. Benefits include utilty cupboard with plumbing and power for a washer/drier, upvc double glazing, electric heating and allocated parking.