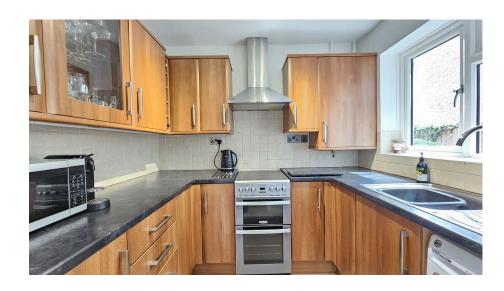

The accommodation comprises entrance lobby, kitchen, living/dining room, two double bedrooms and a family bathroom. Outside the walled corner plot garden has a decked terrace along with lawns and shed. The garage and parking is located a short walk away but offers off road parking for at least four vehicles. Viewings advised.