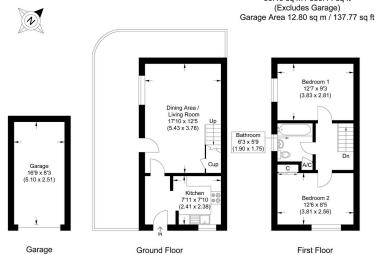

Located within walking distance of everything, both Spurcroft primary and Kennet secondary schools, the town centre, the train station and open countryside! This immaculately presented two double bedroom end of terrace house with walled corner plot garden and garage is an ideal first time buy or investment property.

The accommodation comprises entrance lobby, kitchen, living/dining room, two double bedrooms and a family bathroom. Outside the walled corner plot garden has a decked terrace along with lawns and shed. The garage and parking is located a short walk away but offers off road parking for at least four vehicles. Viewings advised.