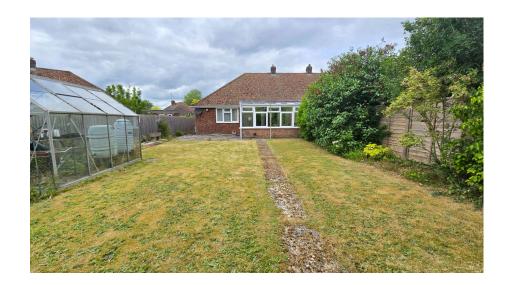

· Walk to town centre and rail · South Newbury station

 Good size south facing rear
No onward chain garden

Two double bedroom semi-detached bungalow, situated to the south of Newbury and within walking distance of the town centre and rail station. The property would benefit from some updating and has the potential to extend (STPP).

The accommodation comprises entrance hall, kitchen, living/ dining room, conservatory, two double bedrooms and shower room. Benefits include, a good size south facing rear garden, driveway parking, gas central heating and NO ONWARD CHAIN. EPC Rating to follow.