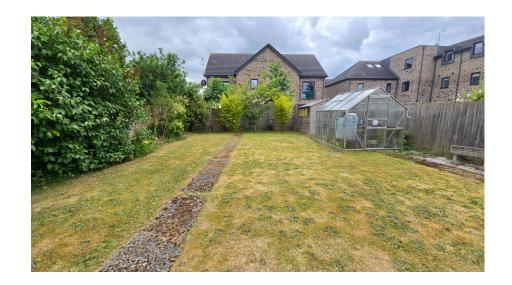

· Walk to town centre and rail · South Newbury station

 Good size south facing rear
No onward chain garden

Two double bedroom semi-detached bungalow, situated to the south of Newbury and within walking distance of the town centre and rail station. The property would benefit from some updating and has the potential to extend (STPP).

The accommodation comprises entrance hall, kitchen, living/ dining room, conservatory, two double bedrooms and shower room. Benefits include, a good size south facing rear garden, driveway parking, gas central heating and NO ONWARD CHAIN. EPC Rating to follow.