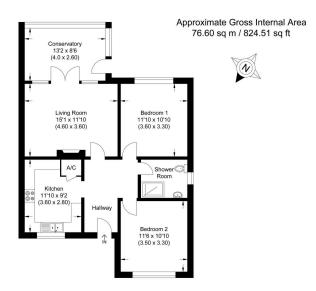

The accommodation comprises entrance hall, kitchen, living/ dining room, conservatory, two double bedrooms and shower room. Benefits include, a good size south facing rear garden, driveway parking, gas central heating and NO ONWARD CHAIN. EPC Rating to follow.

Illustration for identification purposes only, measurements are approximate, not to scale.