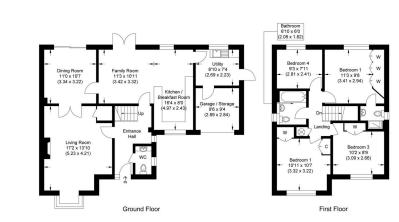

The accommodation includes entrance hall, cloakroom, spacious bay fronted living room, separate dining room, open plan kitchen/breakfast/family room, spacious utility room, master bedroom en-suite shower room, three further bedrooms, family bathroom, part garage ideal for storage or motorbikes with driveway to front for at least four to five cars and lovely and private corner plot garden.

EPC rating to follow.

Approximate Gross Internal Area 128.84 sq m / 1386.82 sq ft (Excludes Garage / Storage) Garage / Storage Area 6.97 sq m / 75.02 sq ft

Illustration for identification purposes only, measurements are approximate, not to scale.