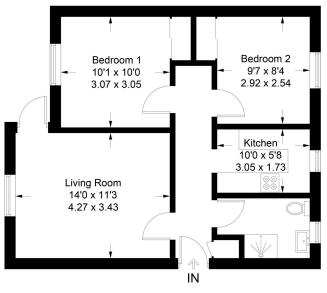

The spacious accommodation comprises communal entrance hall, own hall, living/dining room with door opening to a private own patio area overlooking the communal gardens, two double bedrooms both with double built-in wardrobes, smartly fitted kitchen and shower room.

Benefits also include a lengthy 976 year lease remaining and unallocated off-road parking. Viewings highly recommended.

Shefford Lodge Approximate Gross Internal Area = 50.1 sq m / 539 sq ft

**L** 01635 523777 (Sales)