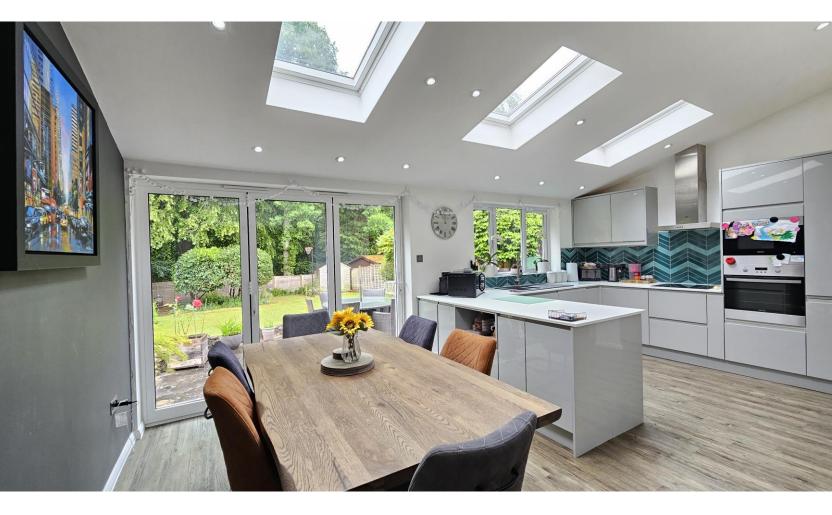

The accommodation includes entrance porch, hallway, downstairs shower room, living room, stunning kitchen/diner with bi-fold doors to garden with snug/family room and study adjoining, utility room, four bedrooms - all with built in wardrobes/cupboards, stunning family bathroom, tandem garage with long driveway and garden to front with a lovely mature garden backing onto the woodland at the rear.