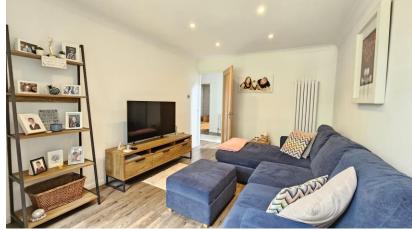

The accommodation includes entrance porch, hallway, downstairs shower room, living room, stunning kitchen/diner with bi-fold doors to garden with snug/family room and study adjoining, utility room, four bedrooms - all with built in wardrobes/cupboards, stunning family bathroom, tandem garage with long driveway and garden to front with a lovely mature garden backing onto the woodland at the rear.