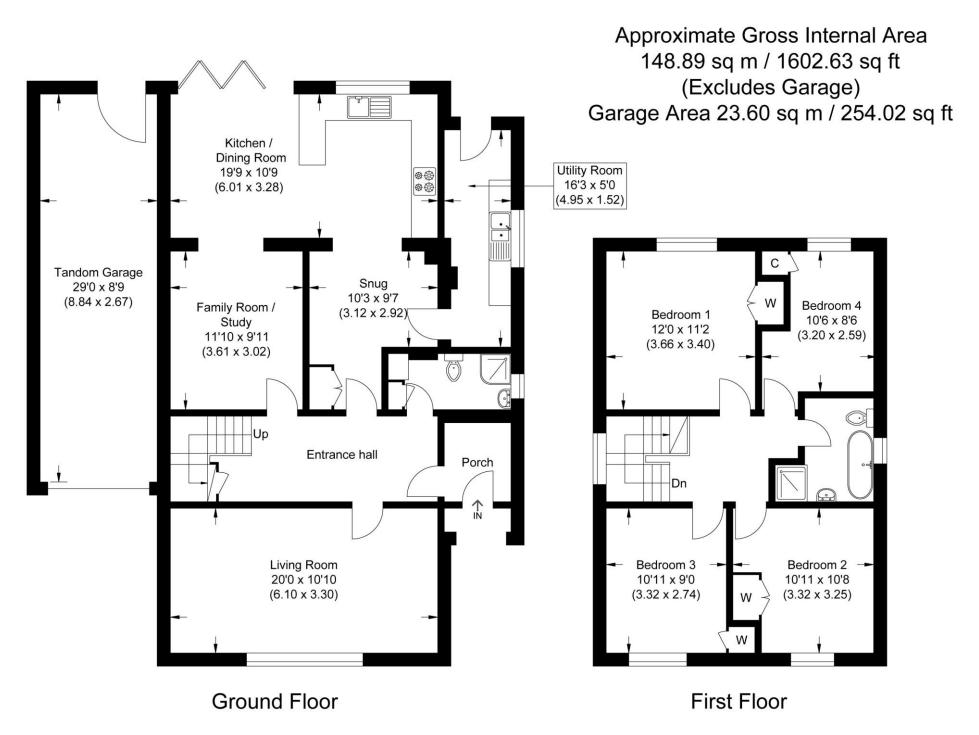

The accommodation includes entrance porch, hallway, downstairs shower room, living room, stunning kitchen/diner with bi-fold doors to garden with snug/family room and study adjoining, utility room, four bedrooms - all with built in wardrobes/cupboards, stunning family bathroom, tandem garage with long driveway and garden to front with a lovely mature garden backing onto the woodland at the rear.

Illustration for identification purposes only, measurements are approximate, not to scale.