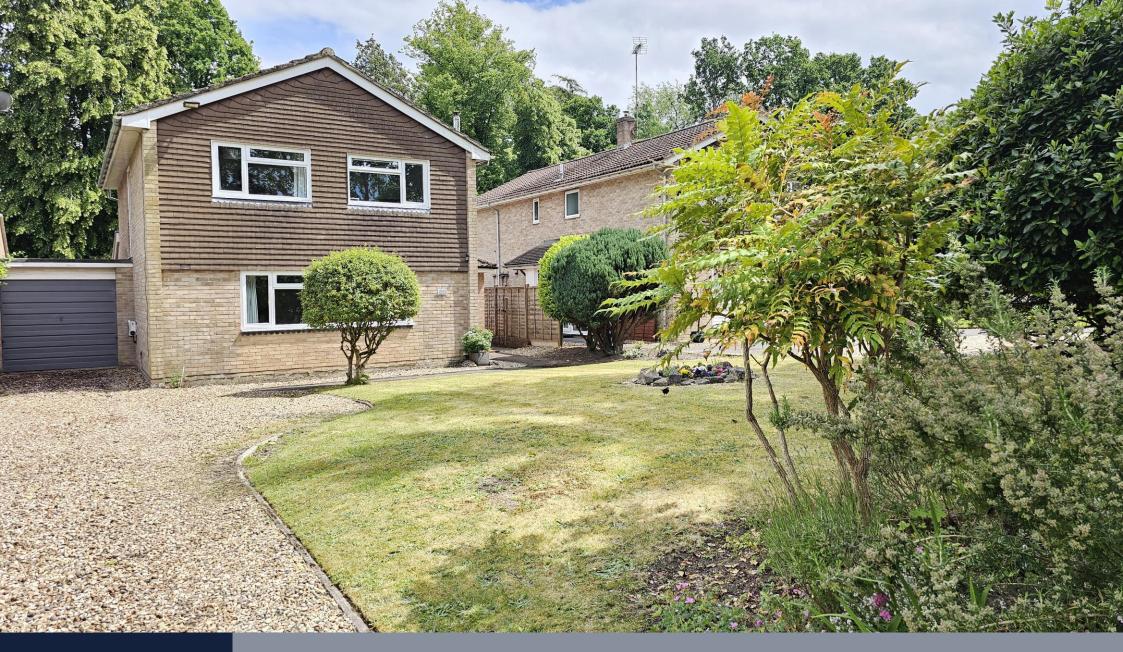

16 Penwood Heights, Highclere RG20 9EY Price: £665,000

A greatly improved and extended four bedroom detached home tucked away in a quiet corner of this leafy close backing directly onto woodland. Located on the south side of Newbury with ideal access for the A34 the property has been subject to numerous improvements in recent years including a great entertaining kitchen/diner, wood burner in the living room, and new bathrooms.

The accommodation includes entrance porch, hallway, downstairs shower room, living room, stunning kitchen/diner with bi-fold doors to garden with snug/family room and study adjoining, utility room, four bedrooms - all with built in wardrobes/cupboards, stunning family bathroom, tandem garage with long driveway and garden to front with a lovely mature garden backing onto the woodland at the rear.

Location.

Penwood Heights is located in the hamlet of Penwood, close to the popular villages of Woolton Hill & Highclere, a few miles due south of Newbury. It offers a local convenience store, with Woolton Hill offering further amenities including shop with post office, public house and renowned infant/primary schools. It is surrounded by beautiful rolling countryside and offers many fantastic walks through the nearby Chase. The nearby A34 offers easy access to the M4 and the South.