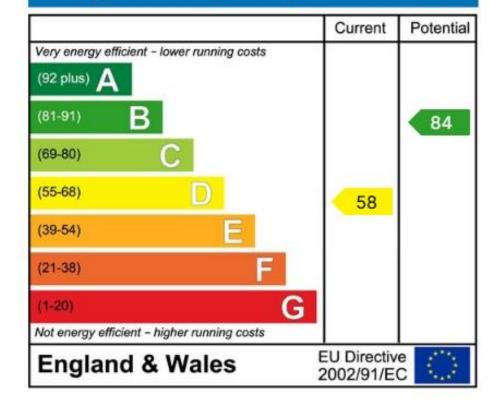

## EPC: D

COUNCIL TAX BAND: F 2025/2026: £3,110.12.

**TENURE: FREEHOLD** 

**Energy Efficiency Rating** 