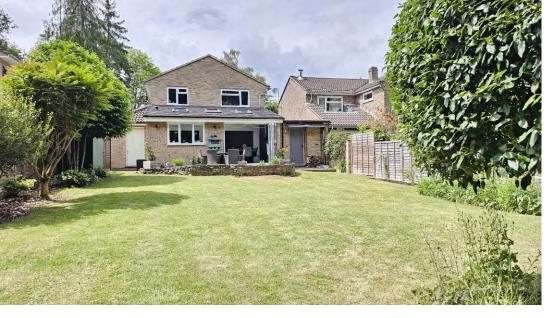

16 Penwood Heights, Highclere RG20 9EY Price: £665,000

A greatly improved and extended four bedroom detached home tucked away in a quiet corner of this leafy close backing directly onto woodland. Located on the south side of Newbury with ideal access for the A34 the property has been subject to numerous improvements in recent years including a great entertaining kitchen/diner, wood burner in the living room, and new bathrooms.

The accommodation includes entrance porch, hallway, downstairs shower room, living room, stunning kitchen/diner with bi-fold doors to garden with snug/family room and study adjoining, utility room, four bedrooms - all with built in wardrobes/cupboards, stunning family bathroom, tandem garage with long driveway and garden to front with a lovely mature garden backing onto the woodland at the rear.