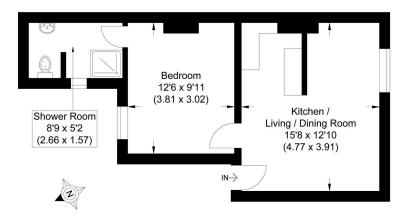

The accommodation consists of communal security entry system, stairs to first floor, through personal front door to open plan kitchen/living room, good sized double bedroom, and bathroom. The property benefits from long lease of 989 years, no ground rent, high ceilings, allocated parking, and communal courtyard to the rear of the building.

Lease 989 years No Ground Rent Service Charge £1500 per annum

Illustration for identification purposes only, measurements are approximate, not to scale.