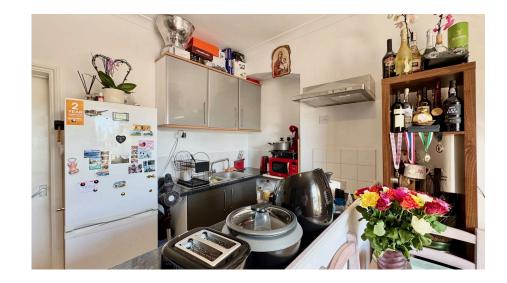

The accommodation consists of communal security entry system, stairs to first floor, through personal front door to open plan kitchen/living room, good sized double bedroom, and bathroom. The property benefits from long lease of 989 years, no ground rent, high ceilings, allocated parking, and communal courtyard to the rear of the building.