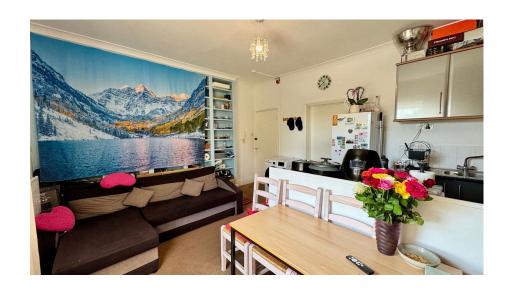

The accommodation consists of communal security entry system, stairs to first floor, through personal front door to open plan kitchen/living room, good sized double bedroom, and bathroom. The property benefits from long lease of 989 years, no ground rent, high ceilings, allocated parking, and communal courtyard to the rear of the building.