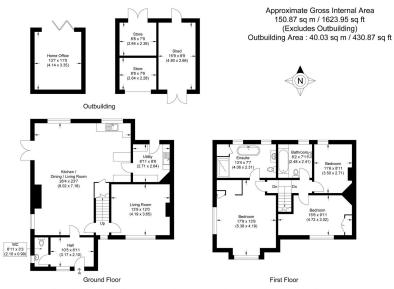

## Speen Moors, Speen, Newbury, RG14 1RU £775,000

- Stunning location with views Walk to the town centre
- Miles of footpaths on the 
  Half an acre plot 
  doorstep
- Potential to extend stpp
- Home office

Three double bedrooms

• End of a track

· Ensuite to master

Spacious living

A three bedroom home sitting in half an acre at the end of a track on the edge of Speen Moors with south and westerly views across the moors and open fields. The spacious property has been extended by the current owners and there is further scope to extend subject to the usual planning permissions. The town centre is a short walk away and the Speen Moors loop and Lambourn Valley Way footpaths are on the doorstep opening up miles of stunning countryside. The light and spacious accommodation consists of entrance hall, living room, large kitchen/dining room open to cosy snug area around the woodburner, living room, cloakroom, utility room, master bedroom with ensuite and dual-aspect windows looking south and west, two further double bedrooms and family bathroom. Outside, the stunning gardens include vegetable gardens, home office, sheds and stores, and parking for several vehicles.

🍋 3 🚔 3 🚍 2

Illustration for identification purposes only, measurements are approximate, not to scale.

**L** 01635 523777 (Sales)

**L** 01635 523880 (Lettings)

www.downer.co.uk