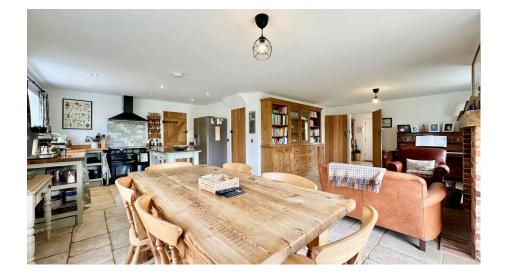

Three double bedrooms

• End of a track

· Ensuite to master

Spacious living

A three bedroom home sitting in half an acre at the end of a track on the edge of Speen Moors with south and westerly views across the moors and open fields. The spacious property has been extended by the current owners and there is further scope to extend subject to the usual planning permissions. The town centre is a short walk away and the Speen Moors loop and Lambourn Valley Way footpaths are on the doorstep opening up miles of stunning countryside. The light and spacious accommodation consists of entrance hall, living room, large kitchen/dining room open to cosy snug area around the woodburner, living room, cloakroom, utility room, master bedroom with ensuite and dual-aspect windows looking south and west, two further double bedrooms and family bathroom. Outside, the stunning gardens include vegetable gardens, home office, sheds and stores, and parking for several vehicles.