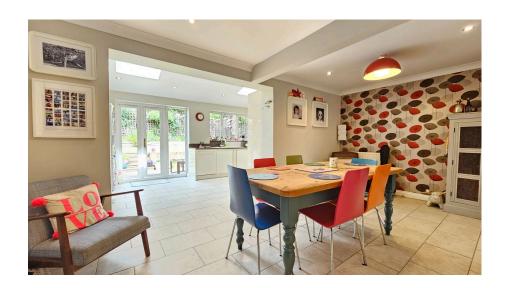

 Zoned under floor heating in • Lovely split levelled garden extension

· Garage and double width driveway

A superbly presented and extended three double bedroom detached house located on this very popular development. Beautifully presented throughout, the home has been greatly extended downstairs to create large open plan living spaces having zoned under floor heating, both bathrooms upstairs refitted and redecorated throughout. The accommodation includes entrance hall, bay fronted living room, large open plan kitchen/dining room and study with fitted desk and shelving, cloakroom, utility room, master bedroom en-suite, two further double bedrooms all with built-in wardrobes and family bathroom. Outside there is a lovely garden to rear which has been landscaped to include a patio area with steps up to a level lawn and front garden with integral garage and double width driveway parking.