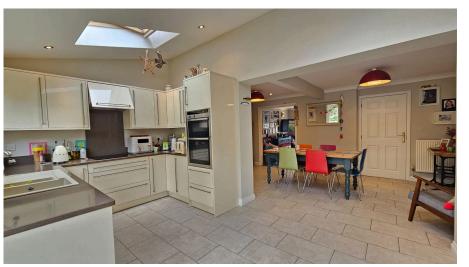

 Zoned under floor heating in • Lovely split levelled garden extension

· Garage and double width driveway

A superbly presented and extended three double bedroom detached house located on this very popular development. Beautifully presented throughout, the home has been greatly extended downstairs to create large open plan living spaces having zoned under floor heating, both bathrooms upstairs refitted and redecorated throughout. The accommodation includes entrance hall, bay fronted living room, large open plan kitchen/dining room and study with fitted desk and shelving, cloakroom, utility room, master bedroom en-suite, two further double bedrooms all with built-in wardrobes and family bathroom. Outside there is a lovely garden to rear which has been landscaped to include a patio area with steps up to a level lawn and front garden with integral garage and double width driveway parking.