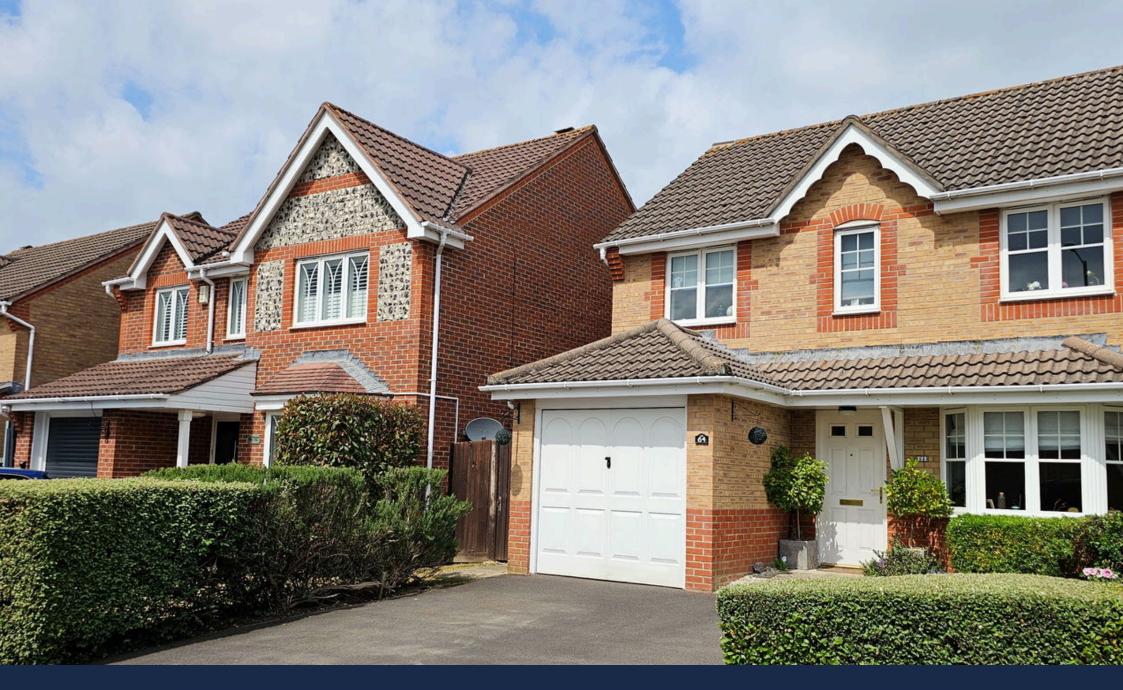

## Foxglove Way, Thatcham, RG18 4DL

£530,000

 Hugely extended three bedroom detached home

Three reception rooms

· Downstairs cloakroom and utility room

Master bedroom en-suite

 Three double bedrooms all with built-in wardrobes

 Zoned under floor heating in • Lovely split levelled garden extension

· Garage and double width driveway

A superbly presented and extended three double bedroom detached house located on this very popular development. Beautifully presented throughout, the home has been greatly extended downstairs to create large open plan living spaces having zoned under floor heating, both bathrooms upstairs refitted and redecorated throughout. The accommodation includes entrance hall, bay fronted living room, large open plan kitchen/dining room and study with fitted desk and shelving, cloakroom, utility room, master bedroom en-suite, two further double bedrooms all with built-in wardrobes and family bathroom. Outside there is a lovely garden to rear which has been landscaped to include a patio area with steps up to a level lawn and front garden with integral garage and double width driveway parking.