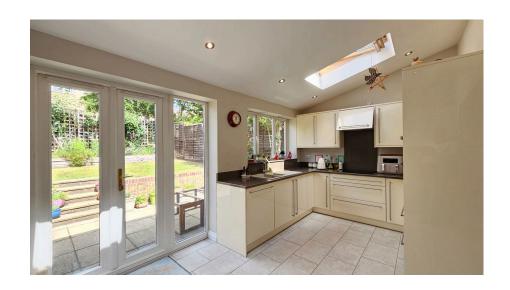

 Zoned under floor heating in • Lovely split levelled garden extension

· Garage and double width driveway

A superbly presented and extended three double bedroom detached house located on this very popular development. Beautifully presented throughout, the home has been greatly extended downstairs to create large open plan living spaces having zoned under floor heating, both bathrooms upstairs refitted and redecorated throughout. The accommodation includes entrance hall, bay fronted living room, large open plan kitchen/dining room and study with fitted desk and shelving, cloakroom, utility room, master bedroom en-suite, two further double bedrooms all with built-in wardrobes and family bathroom. Outside there is a lovely garden to rear which has been landscaped to include a patio area with steps up to a level lawn and front garden with integral garage and double width driveway parking.