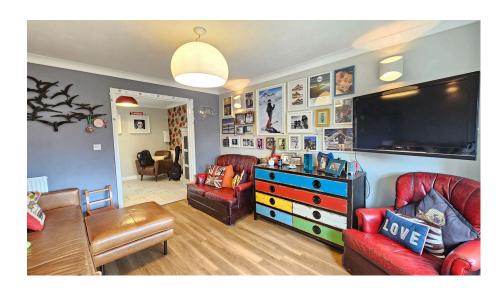

 Zoned under floor heating in • Lovely split levelled garden extension

· Garage and double width driveway

A superbly presented and extended three double bedroom detached house located on this very popular development. Beautifully presented throughout, the home has been greatly extended downstairs to create large open plan living spaces having zoned under floor heating, both bathrooms upstairs refitted and redecorated throughout. The accommodation includes entrance hall, bay fronted living room, large open plan kitchen/dining room and study with fitted desk and shelving, cloakroom, utility room, master bedroom en-suite, two further double bedrooms all with built-in wardrobes and family bathroom. Outside there is a lovely garden to rear which has been landscaped to include a patio area with steps up to a level lawn and front garden with integral garage and double width driveway parking.