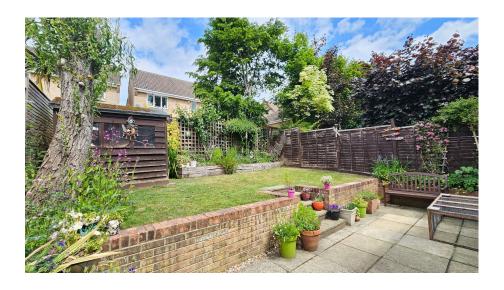

 Zoned under floor heating in • Lovely split levelled garden extension

· Garage and double width driveway

A superbly presented and extended three double bedroom detached house located on this very popular development. Beautifully presented throughout, the home has been greatly extended downstairs to create large open plan living spaces having zoned under floor heating, both bathrooms upstairs refitted and redecorated throughout. The accommodation includes entrance hall, bay fronted living room, large open plan kitchen/dining room and study with fitted desk and shelving, cloakroom, utility room, master bedroom en-suite, two further double bedrooms all with built-in wardrobes and family bathroom. Outside there is a lovely garden to rear which has been landscaped to include a patio area with steps up to a level lawn and front garden with integral garage and double width driveway parking.