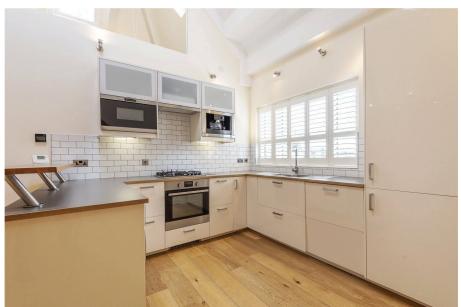

## Sundial House, Carnegie Road, Newbury RG14 5DJ

£295,000

**4** 2 **4** 2 **4** 1

Penthouse duplex apartment
Town centre location

Few minutes walk to train station

Two double bedrooms

Two bathrooms

 Large open-plan living space/ kitchen

Mezzanine

 Allocated parking space behind electric gates

No Onward Chain

 Grount rent £200 pa -Maintenance £1,500 pa -Lease 114 years unexpired

Superb two double bedroom duplex penthouse apartment, in the middle of town with electric gated access. Located within seconds walk of the train station and a few minutes to the town centre this apartment offers an ideal location. The spacious and modern layout offering around 1185 sqft of living space is arranged over two floors and includes security entry system with stairs to second floor, front door into own entrance hall, huge open plan kitchen/living/dining room, bedroom and spacious bathroom, stairs raise from the hallway to a mezzanine bedroom and shower room. There is also a utility cupboard accessed from the communal landing. Outside there is an allocated parking space and the building is accessed via electric pedestrian and vehicle gates. No Onward Chain.