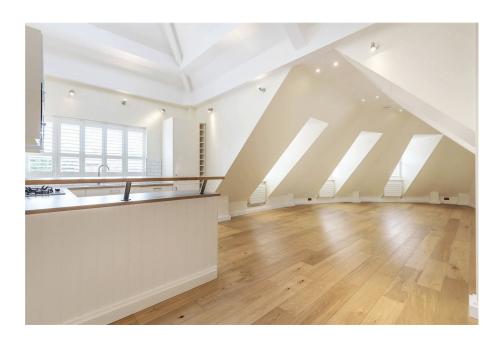

Mezzanine

 Allocated parking space behind electric gates

No Onward Chain

 Grount rent £200 pa -Maintenance £1,500 pa -Lease 114 years unexpired

Superb two double bedroom duplex penthouse apartment, in the middle of town with electric gated access. Located within seconds walk of the train station and a few minutes to the town centre this apartment offers an ideal location. The spacious and modern layout offering around 1185 sqft of living space is arranged over two floors and includes security entry system with stairs to second floor, front door into own entrance hall, huge open plan kitchen/living/dining room, bedroom and spacious bathroom, stairs raise from the hallway to a mezzanine bedroom and shower room. There is also a utility cupboard accessed from the communal landing. Outside there is an allocated parking space and the building is accessed via electric pedestrian and vehicle gates. No Onward Chain.