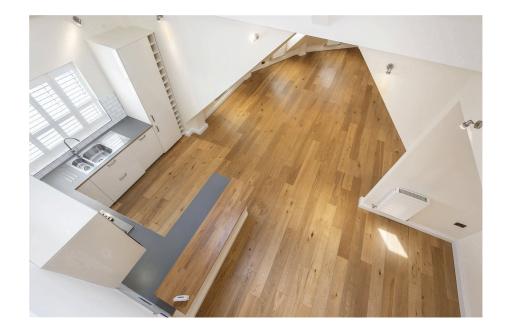

Mezzanine

 Allocated parking space behind electric gates

No Onward Chain

 Grount rent £200 pa -Maintenance £1,500 pa -Lease 114 years unexpired

Superb two double bedroom duplex penthouse apartment, in the middle of town with electric gated access. Located within seconds walk of the train station and a few minutes to the town centre this apartment offers an ideal location. The spacious and modern layout offering around 1185 sqft of living space is arranged over two floors and includes security entry system with stairs to second floor, front door into own entrance hall, huge open plan kitchen/living/dining room, bedroom and spacious bathroom, stairs raise from the hallway to a mezzanine bedroom and shower room. There is also a utility cupboard accessed from the communal landing. Outside there is an allocated parking space and the building is accessed via electric pedestrian and vehicle gates. No Onward Chain.