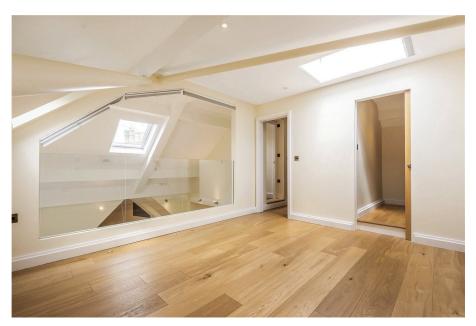

## Sundial House, Carnegie Road, Newbury RG14 5DJ

£295,000

**4** 2 **4** 2 **4** 1

Penthouse duplex apartment
Town centre location

Few minutes walk to train station

Two double bedrooms

Two bathrooms

 Large open-plan living space/ kitchen

Mezzanine

 Allocated parking space behind electric gates

No Onward Chain

 Grount rent £200 pa -Maintenance £1,500 pa -Lease 114 years unexpired

Superb two double bedroom duplex penthouse apartment, in the middle of town with electric gated access. Located within seconds walk of the train station and a few minutes to the town centre this apartment offers an ideal location. The spacious and modern layout offering around 1185 sqft of living space is arranged over two floors and includes security entry system with stairs to second floor, front door into own entrance hall, huge open plan kitchen/living/dining room, bedroom and spacious bathroom, stairs raise from the hallway to a mezzanine bedroom and shower room. There is also a utility cupboard accessed from the communal landing. Outside there is an allocated parking space and the building is accessed via electric pedestrian and vehicle gates. No Onward Chain.