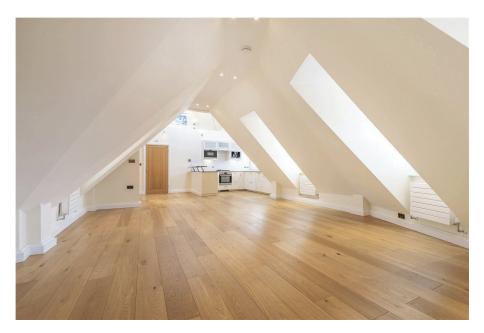

Mezzanine

 Allocated parking space behind electric gates

No Onward Chain

 Grount rent £200 pa -Maintenance £1,500 pa -Lease 114 years unexpired

Superb two double bedroom duplex penthouse apartment, in the middle of town with electric gated access. Located within seconds walk of the train station and a few minutes to the town centre this apartment offers an ideal location. The spacious and modern layout offering around 1185 sqft of living space is arranged over two floors and includes security entry system with stairs to second floor, front door into own entrance hall, huge open plan kitchen/living/dining room, bedroom and spacious bathroom, stairs raise from the hallway to a mezzanine bedroom and shower room. There is also a utility cupboard accessed from the communal landing. Outside there is an allocated parking space and the building is accessed via electric pedestrian and vehicle gates. No Onward Chain.