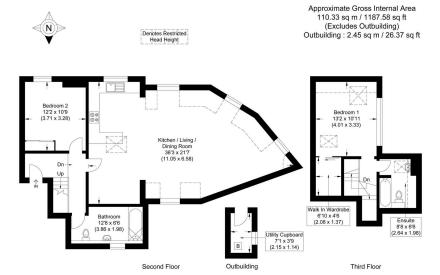

## Sundial House, Carnegie Road, Newbury RG14 5DJ

£295,000

**4** 2 **4** 2 **4** 1

Penthouse duplex apartment
Town centre location

Few minutes walk to train station

Two double bedrooms

Two bathrooms

 Large open-plan living space/ kitchen

Mezzanine

 Allocated parking space behind electric gates

No Onward Chain

 Grount rent £200 pa -Maintenance £1,500 pa -Lease 114 years unexpired

Superb two double bedroom duplex penthouse apartment, in the middle of town with electric gated access. Located within seconds walk of the train station and a few minutes to the town centre this apartment offers an ideal location. The spacious and modern layout offering around 1185 sqft of living space is arranged over two floors and includes security entry system with stairs to second floor, front door into own entrance hall, huge open plan kitchen/living/dining room, bedroom and spacious bathroom, stairs raise from the hallway to a mezzanine bedroom and shower room. There is also a utility cupboard accessed from the communal landing. Outside there is an allocated parking space and the building is accessed via electric pedestrian and vehicle gates. No Onward Chain.

Illustration for identification purposes only, measurements are approximate, not to scale.