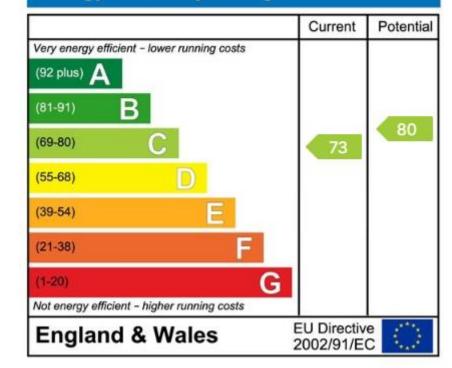

## EPC: C

COUNCIL TAX BAND: E 2025/2026: £2,964.77.

**TENURE: LEASEHOLD** 

For more information on this property or to arrange a viewing please call the office.

Alternatively, visit our website below to view all the details of this property online.

## **Energy Efficiency Rating**