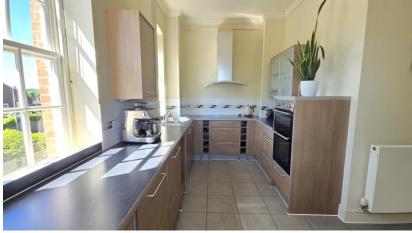

The spacious accommodation comprises security entry system, communal entrance lobby, own entrance, hall with high ceilings and curved archway, kitchen, stunning living/dining room, master bedroom with a large curved wall with four sash windows enjoying roof/treetop views, en-suite shower room, further double bedroom and bathroom with roll-top bath. Benefits also include allocated off-road parking, additional visitor spaces, well maintained communal gardens and cellar storage space which is accessed from the rear of the building. Viewings highly recommended.