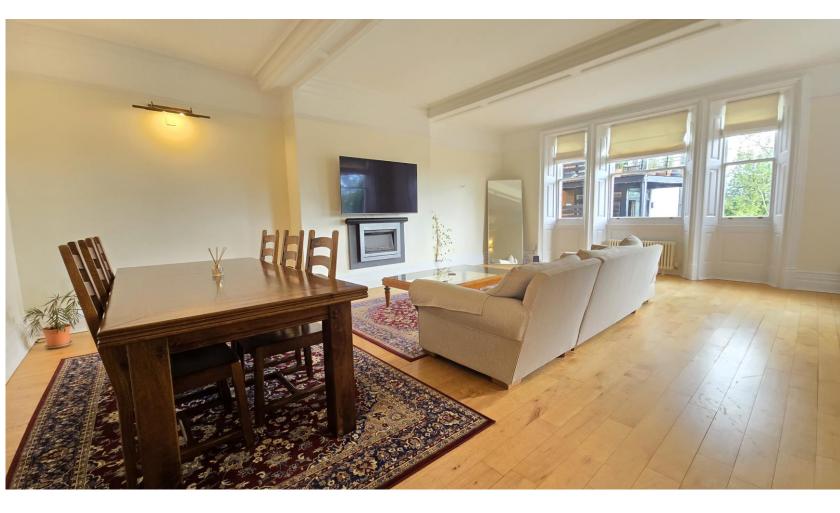

The spacious accommodation comprises security entry system, communal entrance lobby, own entrance, hall with high ceilings and curved archway, kitchen, stunning living/dining room, master bedroom with a large curved wall with four sash windows enjoying roof/treetop views, en-suite shower room, further double bedroom and bathroom with roll-top bath. Benefits also include allocated off-road parking, additional visitor spaces, well maintained communal gardens and cellar storage space which is accessed from the rear of the building. Viewings highly recommended.