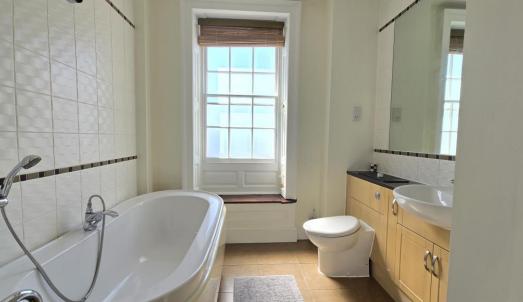

The spacious accommodation comprises security entry system, communal entrance lobby, own entrance, hall with high ceilings and curved archway, kitchen, stunning living/dining room, master bedroom with a large curved wall with four sash windows enjoying roof/treetop views, en-suite shower room, further double bedroom and bathroom with roll-top bath. Benefits also include allocated off-road parking, additional visitor spaces, well maintained communal gardens and cellar storage space which is accessed from the rear of the building. Viewings highly recommended.