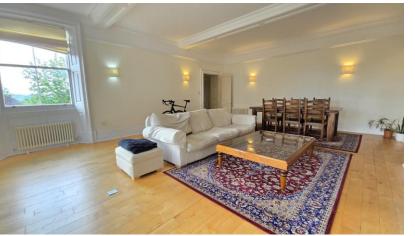

The spacious accommodation comprises security entry system, communal entrance lobby, own entrance, hall with high ceilings and curved archway, kitchen, stunning living/dining room, master bedroom with a large curved wall with four sash windows enjoying roof/treetop views, en-suite shower room, further double bedroom and bathroom with roll-top bath. Benefits also include allocated off-road parking, additional visitor spaces, well maintained communal gardens and cellar storage space which is accessed from the rear of the building. Viewings highly recommended.