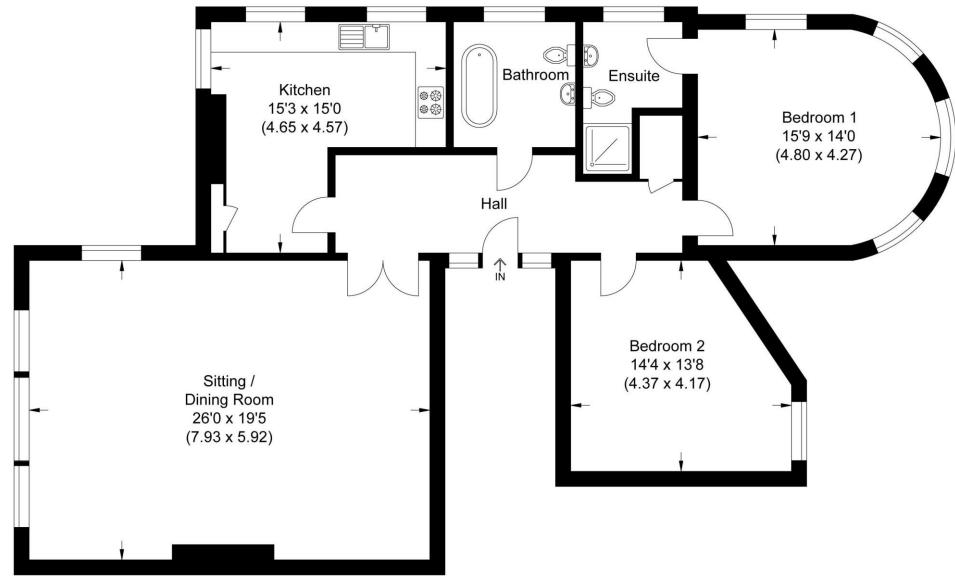

Approximate Gross Internal Area 127.50 sq m / 1372.39 sq ft

First Floor

Illustration for identification purposes only, measurements are approximate, not to scale.