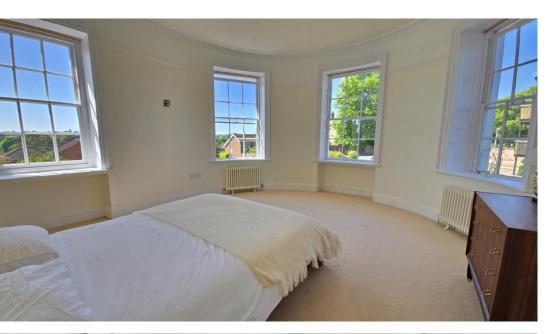

The spacious accommodation comprises security entry system, communal entrance lobby, own entrance, hall with high ceilings and curved archway, kitchen, stunning living/dining room, master bedroom with a large curved wall with four sash windows enjoying roof/treetop views, en-suite shower room, further double bedroom and bathroom with roll-top bath. Benefits also include allocated off-road parking, additional visitor spaces, well maintained communal gardens and cellar storage space which is accessed from the rear of the building. Viewings highly recommended.