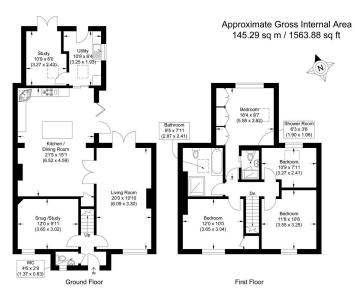

 Downs and primary schools a • Edge of the village short walk away

 Surrounded by stunning countryside

· Easy access to the A34 and mainline rail stations

A handsome four double bedroom home in the edge of the village and within a short walk of the Downs School and local primary school. The house has been extended to produce spacious and flexible living and it is surrounded by stunning rolling countryside. To the rear of the property the garden backs onto a field and to the front there are views to neighbouring farmland. The accommodation consists of entrance hall, large kitchen/dining room with bi-fold doors to the patio, living room, snug currently used as a study, further study, utility room, cloakroom, master bedroom with ensuite, three further double bedrooms and family bathroom. There is gated driveway parking for several vehicles, enclosed rear garden, upvc double glazing and oil fired central heating.

EPC Rating to follow.

Illustration for identification purposes only, measurements are approximate, not to scale.