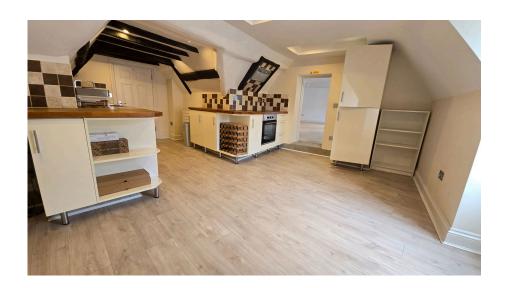

Unique and full of character, grade 2 listed, two bedroom two bathroom top floor converted apartment in the centre of the town.

The property retains many period features and offers excellent, spacious living accommodation and storage which comprises, security entry system, communal hall, own entrance, stairs to the top floor, hallway, kitchen/dining room with exposed beams and access to a large roof/void storage area, very generous size living room, triple aspect master bedroom with built-in wardrobes and en-suite shower room, further bedroom with built-in wardrobes and stunning bathroom with further beams exposed.