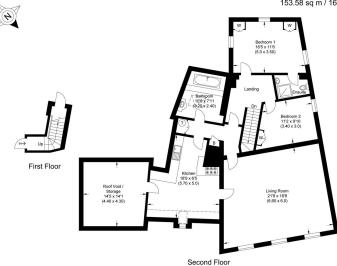

Unique and full of character, grade 2 listed, two bedroom two bathroom top floor converted apartment in the centre of the town.

The property retains many period features and offers excellent, spacious living accommodation and storage which comprises, security entry system, communal hall, own entrance, stairs to the top floor, hallway, kitchen/dining room with exposed beams and access to a large roof/void storage area, very generous size living room, triple aspect master bedroom with built-in wardrobes and en-suite shower room, further bedroom with built-in wardrobes and stunning bathroom with further beams exposed.

Benefits include allocated off-road parking, lengthy lease, gas central heating and NO ONWARD CHAIN.

Illustration for identification purposes only, measurements are approximate, not to scale.

**4** 01635 523777 (Sales)