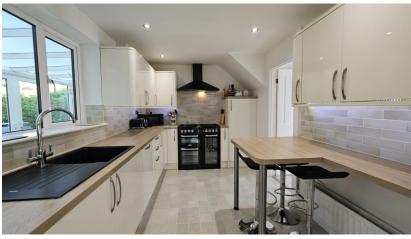

> The overall accommodation includes entrance hall, cloakroom, dual aspect living room, large conservatory, study, smart kitchen/breakfast room, recently added extension providing a utility room, three good sized bedrooms, family bathroom, stunning rear garden and driveway parking for three vehicles.