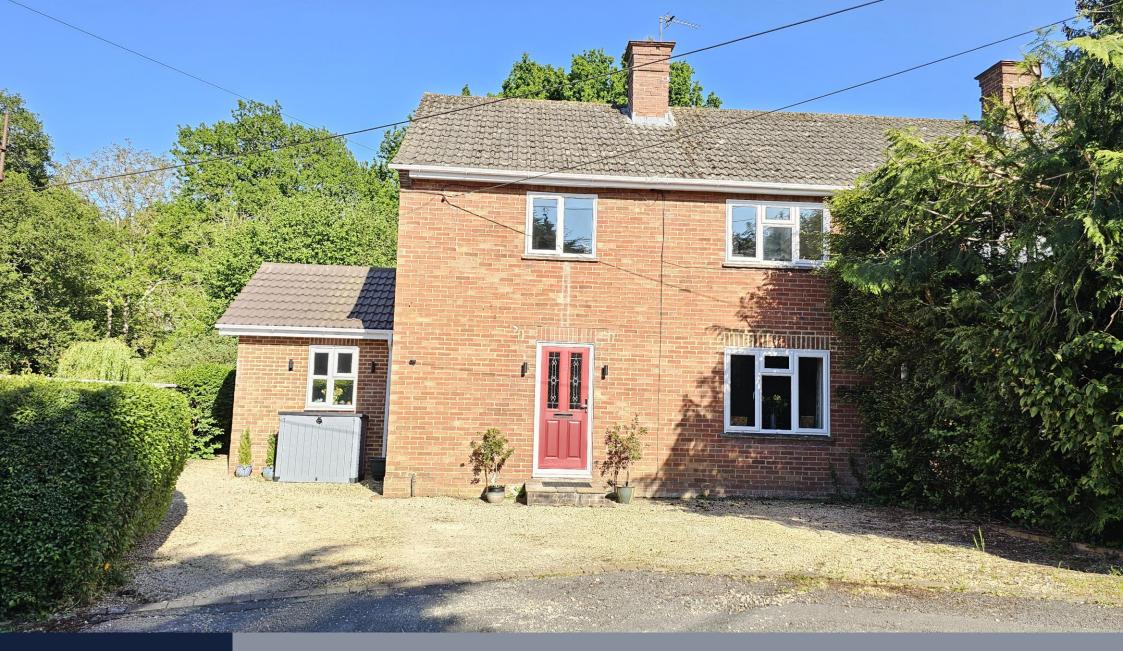

74 Coppice Road, Kingsclere RG20 5RT Price: £485,000

A superbly presented and extended three bedroom semi detached house located in this very popular village halfway between Newbury and Basingstoke. Set at the far end of the road, its beautiful rear garden provides superb seclusion and privacy, while the house offers extended living space with a large conservatory to the rear, opening onto a spacious entertaining area.

> The overall accommodation includes entrance hall, cloakroom, dual aspect living room, large conservatory, study, smart kitchen/breakfast room, recently added extension providing a utility room, three good sized bedrooms, family bathroom, stunning rear garden and driveway parking for three vehicles.