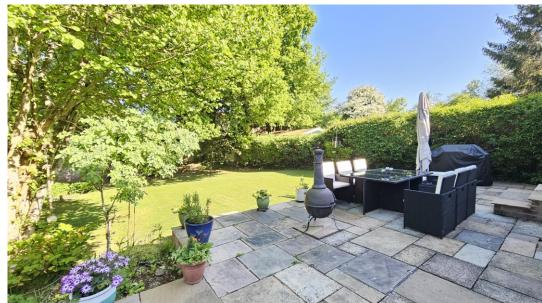

74 Coppice Road, Kingsclere RG20 5RT Price: £485,000

A superbly presented and extended three bedroom semi detached house located in this very popular village halfway between Newbury and Basingstoke. Set at the far end of the road, its beautiful rear garden provides superb seclusion and privacy, while the house offers extended living space with a large conservatory to the rear, opening onto a spacious entertaining area.

> The overall accommodation includes entrance hall, cloakroom, dual aspect living room, large conservatory, study, smart kitchen/breakfast room, recently added extension providing a utility room, three good sized bedrooms, family bathroom, stunning rear garden and driveway parking for three vehicles.