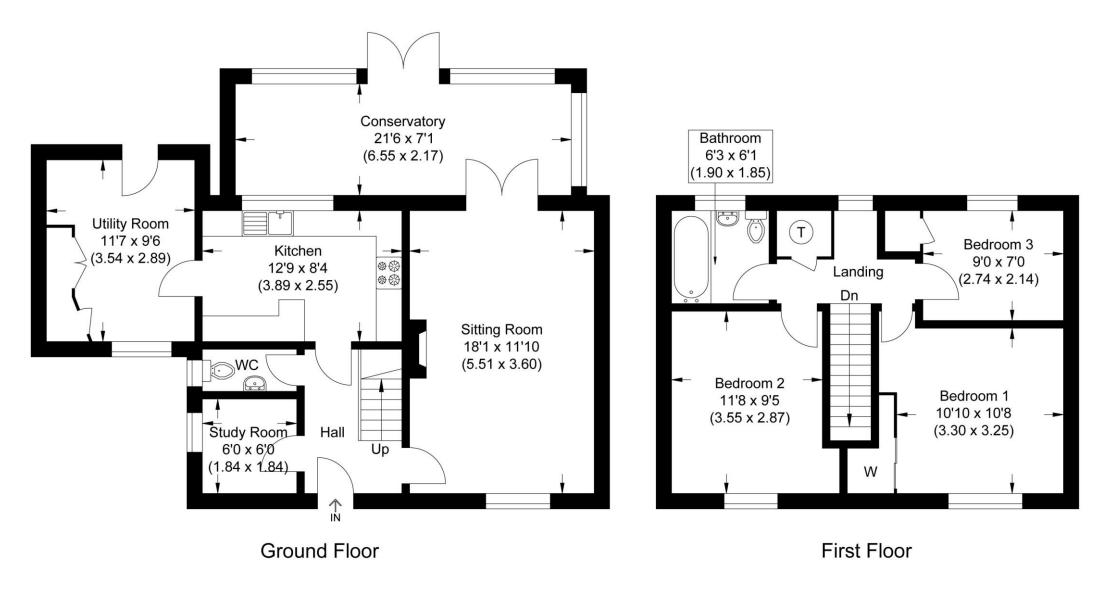

> The overall accommodation includes entrance hall, cloakroom, dual aspect living room, large conservatory, study, smart kitchen/breakfast room, recently added extension providing a utility room, three good sized bedrooms, family bathroom, stunning rear garden and driveway parking for three vehicles.

# Approximate Gross Internal Area 110.98 sq m / 1194.57 sq ft

Illustration for identification purposes only, measurements are approximate, not to scale.