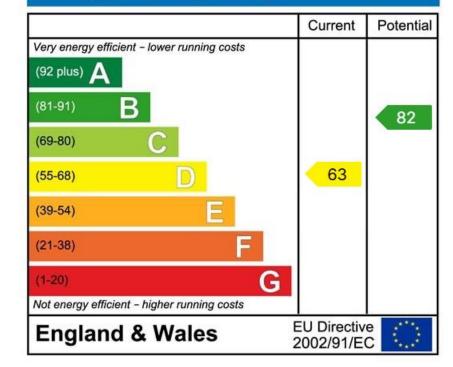

### EPC: D

COUNCIL TAX BAND: D 2025/2026: £2,196.10.

**TENURE: FREEHOLD** 

For more information on this property or to arrange a viewing please call the office.

Alternatively, visit our website below to view all the details of this property online.

## **Energy Efficiency Rating**