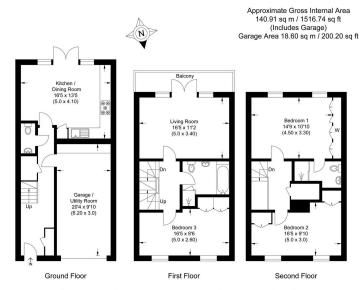

Absolutely stunning, stylish three double bedroom town house enjoying a south facing aspect over-looking Newbury racecourse.

The flexible modern living accommodation comprises, entrance hall with two storage cupboards, cloakroom, open plan kitchen/dining room with French doors opening to the rear garden on the ground floor, spacious living room with French doors opening to a balcony overlooking the Racecourse, master bedroom with built-in wardrobes and en-suite shower room to the first floor and two double bedrooms with built-in wardrobes to the top floor.

Benefits also include a garage, driveway parking and NO ONWARD CHAIN. Viewings highly recommended.

Illustration for identification purposes only, measurements are approximate, not to scale.