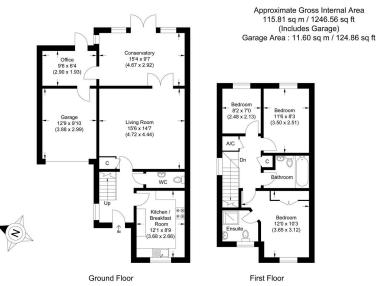

- Study area

Beautifully presented three bedroom semi-detached home, situated on the popular Forest Edge development, in the sought after village of Hermitage and within the Downs school catchment.

The accommodation comprises entrance hall, cloakroom, kitchen with integrated appliances and breakfast bar, living/ dining room, conservatory, study, (part of garage conversion), master bedroom with en-suite shower room, two further bedrooms and family bathroom.

Benefits include integral garage space for storage, driveway parking, larger than average rear garden and gas central heating. Viewings highly recommended.

Illustration for identification purposes only, measurements are approximate, not to scale.