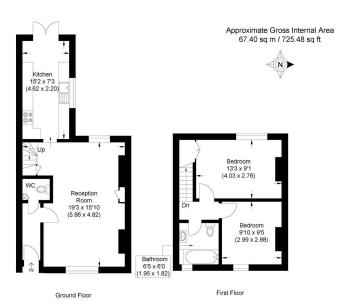

The light and airy accommodation consists of entrance hall, cloakroom, open plan living/dining room, smart kitchen/ breakfast room, two double bedrooms and family bathroom.

Outside, the garden and patio face west so it gets plenty of afternoon sun and there is gate leading to a path back to the road. The property also has upvc double glazing and gas-fired central heating.

Illustration for identification purposes only, measurements are approximate, not to scale.