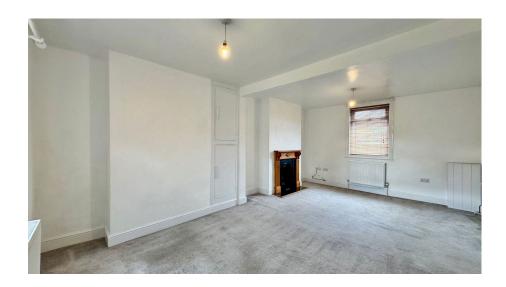

The light and airy accommodation consists of entrance hall, cloakroom, open plan living/dining room, smart kitchen/ breakfast room, two double bedrooms and family bathroom.

Outside, the garden and patio face west so it gets plenty of afternoon sun and there is gate leading to a path back to the road. The property also has upvc double glazing and gas-fired central heating.