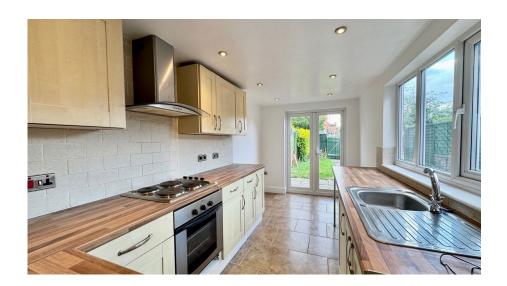

Kitchen/breakfast room

 Large open plan living/dining
Upvc double glazing area

· Gas fired central heating

· Walk to town centre, rail station, canal and Stroud Green

NO ONWARD CHAIN. This two double bedroom property is located within just a few minutes walk of the town centre and mainline rails station. This large property is also within easy reach of the canal path and Stroud Green.

The light and airy accommodation consists of entrance hall, cloakroom, open plan living/dining room, smart kitchen/ breakfast room, two double bedrooms and family bathroom.

Outside, the garden and patio face west so it gets plenty of afternoon sun and there is gate leading to a path back to the road. The property also has upvc double glazing and gas-fired central heating.