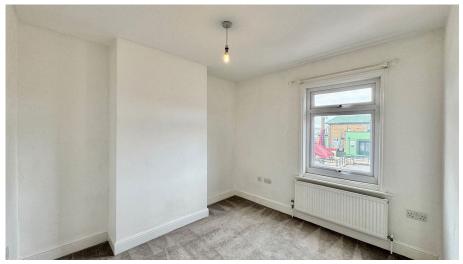

The light and airy accommodation consists of entrance hall, cloakroom, open plan living/dining room, smart kitchen/ breakfast room, two double bedrooms and family bathroom.

Outside, the garden and patio face west so it gets plenty of afternoon sun and there is gate leading to a path back to the road. The property also has upvc double glazing and gas-fired central heating.