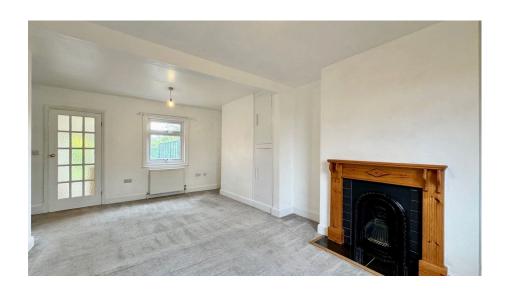

The light and airy accommodation consists of entrance hall, cloakroom, open plan living/dining room, smart kitchen/ breakfast room, two double bedrooms and family bathroom.

Outside, the garden and patio face west so it gets plenty of afternoon sun and there is gate leading to a path back to the road. The property also has upvc double glazing and gas-fired central heating.