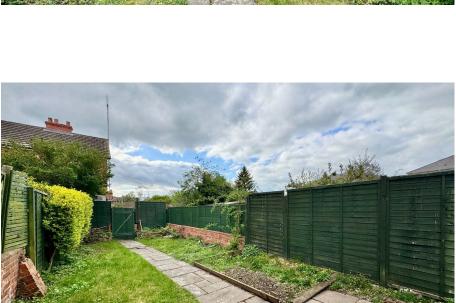

## 51 Boundary Road, Newbury, RG14 5RR

£295,000

**2 1 2** 2

NO ONWARD CHAIN

Two double bedrooms

Cloakroom

Spacious and light

 Sunny west facing garden and patio

The light and airy accommodation consists of entrance hall, cloakroom, open plan living/dining room, smart kitchen/ breakfast room, two double bedrooms and family bathroom.

Outside, the garden and patio face west so it gets plenty of afternoon sun and there is gate leading to a path back to the road. The property also has upvc double glazing and gas-fired central heating.