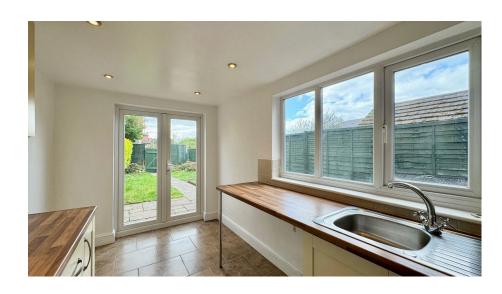

Kitchen/breakfast room

 Large open plan living/dining
Upvc double glazing area

· Gas fired central heating

· Walk to town centre, rail station, canal and Stroud Green

NO ONWARD CHAIN. This two double bedroom property is located within just a few minutes walk of the town centre and mainline rails station. This large property is also within easy reach of the canal path and Stroud Green.

The light and airy accommodation consists of entrance hall, cloakroom, open plan living/dining room, smart kitchen/ breakfast room, two double bedrooms and family bathroom.

Outside, the garden and patio face west so it gets plenty of afternoon sun and there is gate leading to a path back to the road. The property also has upvc double glazing and gas-fired central heating.