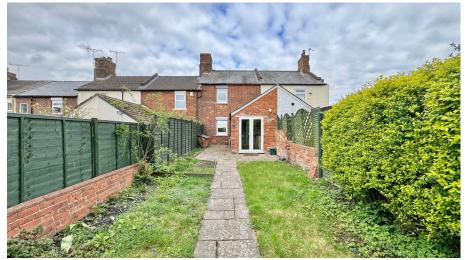

The light and airy accommodation consists of entrance hall, cloakroom, open plan living/dining room, smart kitchen/ breakfast room, two double bedrooms and family bathroom.

Outside, the garden and patio face west so it gets plenty of afternoon sun and there is gate leading to a path back to the road. The property also has upvc double glazing and gas-fired central heating.