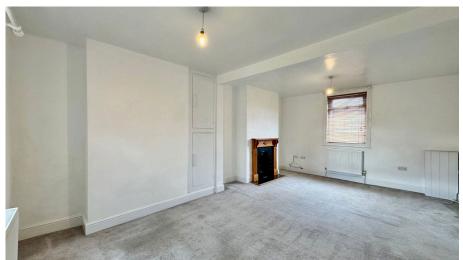

The light and airy accommodation consists of entrance hall, cloakroom, open plan living/dining room, smart kitchen/ breakfast room, two double bedrooms and family bathroom.

Outside, the garden and patio face west so it gets plenty of afternoon sun and there is gate leading to a path back to the road. The property also has upvc double glazing and gas-fired central heating.