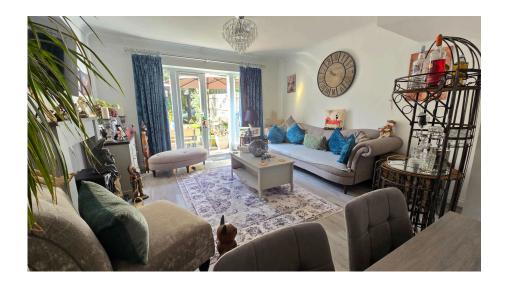

The accommodation comprises entrance hall, cloakroom, living/dining room with French doors opening to the beautifully manicured south facing rear garden, re-fitted kitchen with all integrated appliances, master bedroom with built-in double wardrobe and en-suite shower room, further double bedroom with en-suite bathroom. Benefits also include driveway parking and recently re-placed gas boiler with gas central heating. Viewings highly recommended.