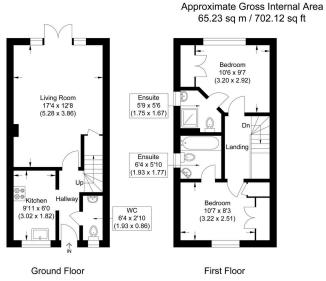

The accommodation comprises entrance hall, cloakroom, living/dining room with French doors opening to the beautifully manicured south facing rear garden, re-fitted kitchen with all integrated appliances, master bedroom with built-in double wardrobe and en-suite shower room, further double bedroom with en-suite bathroom. Benefits also include driveway parking and recently re-placed gas boiler with gas central heating. Viewings highly recommended.

Illustration for identification purposes only, measurements are approximate, not to scale.

📞 01635 523777 (Sales)

**L** 01635 523880 (Lettings)

www.downer.co.uk