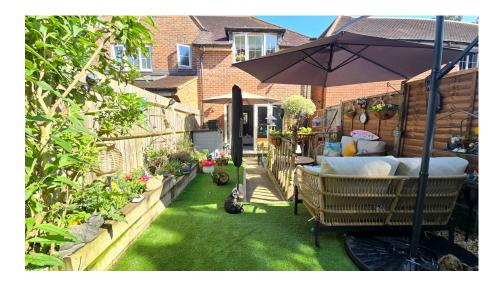

The accommodation comprises entrance hall, cloakroom, living/dining room with French doors opening to the beautifully manicured south facing rear garden, re-fitted kitchen with all integrated appliances, master bedroom with built-in double wardrobe and en-suite shower room, further double bedroom with en-suite bathroom. Benefits also include driveway parking and recently re-placed gas boiler with gas central heating. Viewings highly recommended.