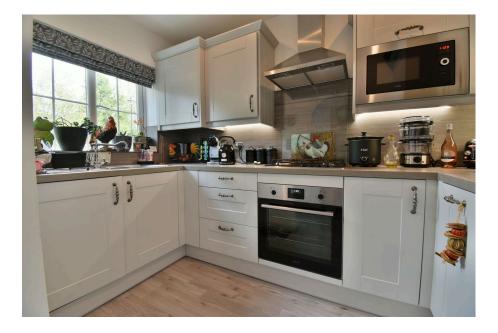

The accommodation comprises entrance hall, cloakroom, living/dining room with French doors opening to the beautifully manicured south facing rear garden, re-fitted kitchen with all integrated appliances, master bedroom with built-in double wardrobe and en-suite shower room, further double bedroom with en-suite bathroom. Benefits also include driveway parking and recently re-placed gas boiler with gas central heating. Viewings highly recommended.