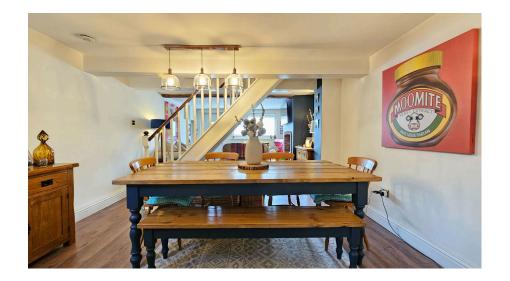

The accommodation arranged over three floors includes large open plan living/dining room with wood burner and central staircase, kitchen which leads out to the rear garden, two first floor bedrooms, family bathroom and dressing room /study with second staircase to a loft conversion providing a further bedroom.