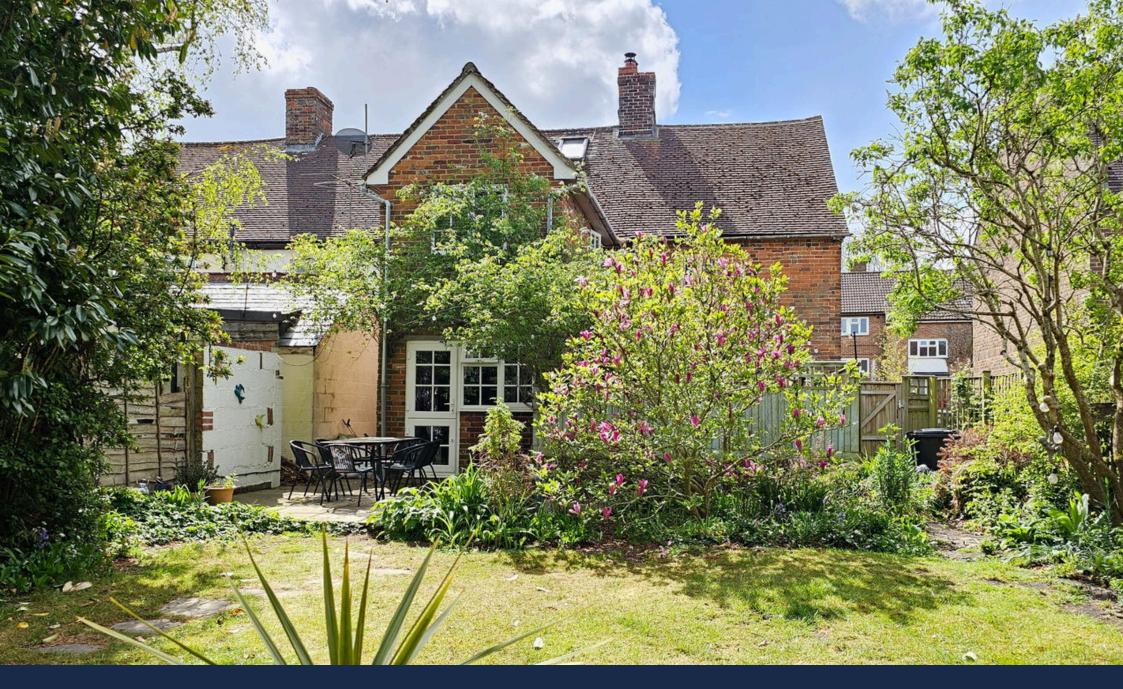

Character features

throughout

- Wood burner in living room
- Private rear garden with wooden gazebo

A beautifully presented three bedroom character home close to the heart of this lovely village. With character features throughout and much improved by the present vendors this stunning cottage is also within walking distance to all the amenities the village has to offer.

The rear garden offers a degree of privacy, has a storage shed and beautifully crafted wooden gazebo ideal for outdoor entertaining. There is on street parking available close-by on a free for all basis.