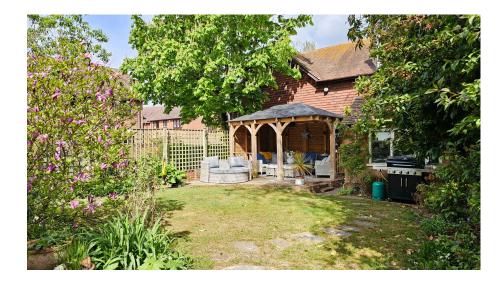

The rear garden offers a degree of privacy, has a storage shed and beautifully crafted wooden gazebo ideal for outdoor entertaining. There is on street parking available close-by on a free for all basis.