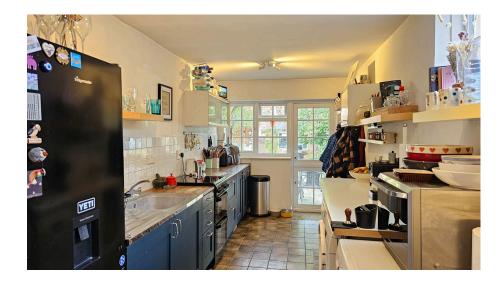

The accommodation arranged over three floors includes large open plan living/dining room with wood burner and central staircase, kitchen which leads out to the rear garden, two first floor bedrooms, family bathroom and dressing room /study with second staircase to a loft conversion providing a further bedroom.