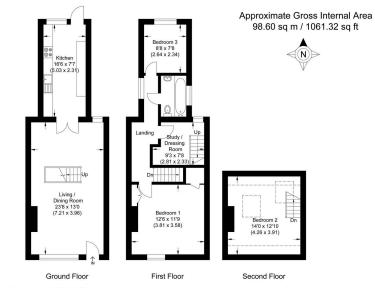

The accommodation arranged over three floors includes large open plan living/dining room with wood burner and central staircase, kitchen which leads out to the rear garden, two first floor bedrooms, family bathroom and dressing room /study with second staircase to a loft conversion providing a further bedroom.

Illustration for identification purposes only, measurements are approximate, not to scale.

**L** 01635 523777 (Sales)

📞 01635 523880 (Lettings)

www.downer.co.uk