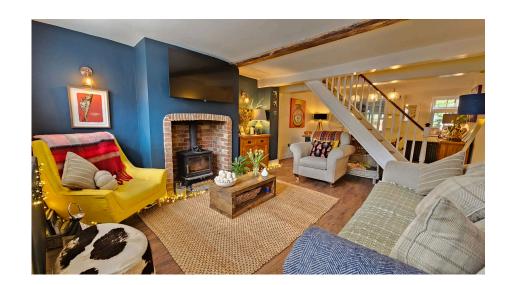

Character features

throughout

- Wood burner in living room
- Private rear garden with wooden gazebo

A beautifully presented three bedroom character home close to the heart of this lovely village. With character features throughout and much improved by the present vendors this stunning cottage is also within walking distance to all the amenities the village has to offer.

The accommodation arranged over three floors includes large open plan living/dining room with wood burner and central staircase, kitchen which leads out to the rear garden, two first floor bedrooms, family bathroom and dressing room /study with second staircase to a loft conversion providing a further bedroom.