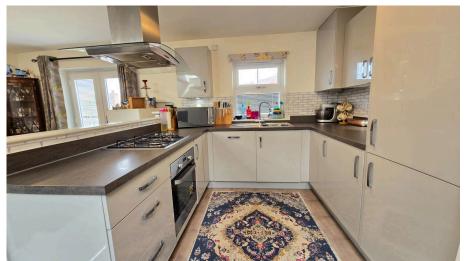

## Guide Price £325,000

**2 1 2** 2

Detached coach house

 Open plan kitchen/living/ dining living

· Master bedroom with ensuite shower room

Juliet balcony

NHBC guarantee remaining

Garage

• Off-road parking for two cars • Walk town/rail station

Gas central heating

Onward chain complete

DETACHED! Two double bedroom first floor, open plan style coach house, rarely seen to market. This property is light, spacious, guiet and has off-road allocated parking for two cars and it's own garage and storage cupboard. The accommodation comprises entrance hall, stairs to first floor, large spacious open plan kitchen/living/dining area with Juliet balcony, master bedroom with en-suite shower room, further double bedroom and bathroom. Benefits also include NHBC guarantee remaining, walk to town/rail station, gas central heating and onward chain complete.