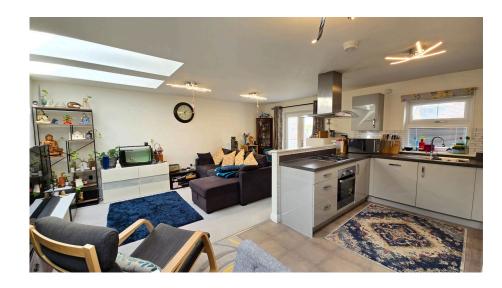

• Off-road parking for two cars • Walk town/rail station

Gas central heating

Onward chain complete

DETACHED! Two double bedroom first floor, open plan style coach house, rarely seen to market. This property is light, spacious, guiet and has off-road allocated parking for two cars and it's own garage and storage cupboard. The accommodation comprises entrance hall, stairs to first floor, large spacious open plan kitchen/living/dining area with Juliet balcony, master bedroom with en-suite shower room, further double bedroom and bathroom. Benefits also include NHBC guarantee remaining, walk to town/rail station, gas central heating and onward chain complete.