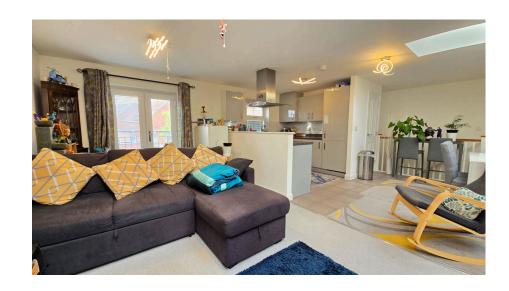

• Off-road parking for two cars • Walk town/rail station

Gas central heating

Onward chain complete

DETACHED! Two double bedroom first floor, open plan style coach house, rarely seen to market. This property is light, spacious, guiet and has off-road allocated parking for two cars and it's own garage and storage cupboard. The accommodation comprises entrance hall, stairs to first floor, large spacious open plan kitchen/living/dining area with Juliet balcony, master bedroom with en-suite shower room, further double bedroom and bathroom. Benefits also include NHBC guarantee remaining, walk to town/rail station, gas central heating and onward chain complete.