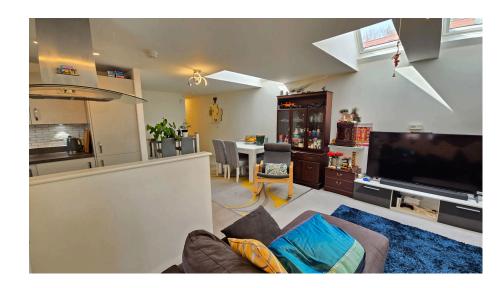

• Off-road parking for two cars • Walk town/rail station

Gas central heating

Onward chain complete

DETACHED! Two double bedroom first floor, open plan style coach house, rarely seen to market. This property is light, spacious, guiet and has off-road allocated parking for two cars and it's own garage and storage cupboard. The accommodation comprises entrance hall, stairs to first floor, large spacious open plan kitchen/living/dining area with Juliet balcony, master bedroom with en-suite shower room, further double bedroom and bathroom. Benefits also include NHBC guarantee remaining, walk to town/rail station, gas central heating and onward chain complete.