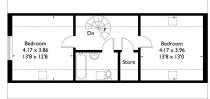

## Upper Green, Inkpen, Hungerford, RG17 9PZ

£595,000

🛥 3 🖺 2 🕯

Three double bedrooms

Ensuite

· Spacious, flexible living

Utility

 Two double bedrooms and bathroom to the first floor

Ares of outstanding natural beauty

Detached

Garden

 Easy to get to Kintbury, Hungerford and Newbury

NO ONWARD CHAIN. Contemporary and stylish three double bedroom detached property located in Inkpen in an area of outstanding natural beauty. This property is also surrounded by miles of footpaths and Kintbury village is just a few miles away with its mainline rail station to London Paddington. Newbury and Hungerford are also within easy reach along the A4, and the M4 is also easily accessible. The spacious and flexible accommodation consists of fabulous open plan kitchen/dining room, living room, bedroom and ensuite to the ground floor, utility, cloakroom, and two double bedrooms with family bathroom to the first floor. Outside there is a patio area and garden, and off street parking for several vehicles. Benefits include upvc double glazing and oil fired central heating.

## Barcot Barn

Approximate Gross Internal Area = 123.0 sq m / 1324 sq ft

First Floor

**4** 01635 523777 (Sales)

**U** 01635 523880 (Lettings)

www.downer.co.uk