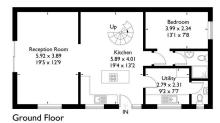

## Upper Green, Inkpen, Hungerford, RG17 9PZ

£595,000

🛥 3 🖺 2 🕯

Three double bedrooms

Ensuite

· Spacious, flexible living

Utility

 Two double bedrooms and bathroom to the first floor

Ares of outstanding natural beauty

Detached

Garden

 Easy to get to Kintbury, Hungerford and Newbury

NO ONWARD CHAIN. Contemporary and stylish three double bedroom detached property located in Inkpen in an area of outstanding natural beauty. This property is also surrounded by miles of footpaths and Kintbury village is just a few miles away with its mainline rail station to London Paddington. Newbury and Hungerford are also within easy reach along the A4, and the M4 is also easily accessible. The spacious and flexible accommodation consists of fabulous open plan kitchen/dining room, living room, bedroom and ensuite to the ground floor, utility, cloakroom, and two double bedrooms with family bathroom to the first floor. Outside there is a patio area and garden, and off street parking for several vehicles. Benefits include upvc double glazing and oil fired central heating.

## Barcot Barn

Approximate Gross Internal Area = 123.0 sq m / 1324 sq ft

First Floor

**4** 01635 523777 (Sales)

**U** 01635 523880 (Lettings)

www.downer.co.uk