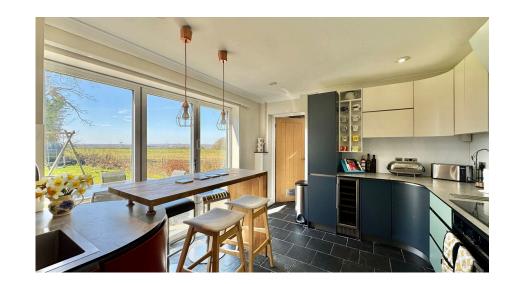

Cinema

- Outbuilding ideal for a home
  Situated in an area of
  other office
  outstanding natural beauty
- Easy access to Kintbuty, Hungerford and Newbury

NO ONWARD CHAIN. With stunning far reaching westerly views across open fields, this spacious four bedroom home has plenty of living space and flexibility. This detached property is located in Inkpen in an area of outstanding natural beauty. This property is surrounded by miles of footpaths and Kintbury village is just a few miles away with its mainline rail station to London Paddington. The property has been well maintained by the current owners and also extended and improved to to produce a very comfortable family home. The smart accommodation consists of entrance hall, study/playroom, kitchen/breakfast room, dining room, living room, cinema, utility room, cloakroom, master bedroom with ensuite, three further double bedrooms, and family bathroom. Outside the rear garden is laid mainly to lawn with a path to the front. There is also an almost complete detached outbuilding (first fix electrics done) ideal for a home office.