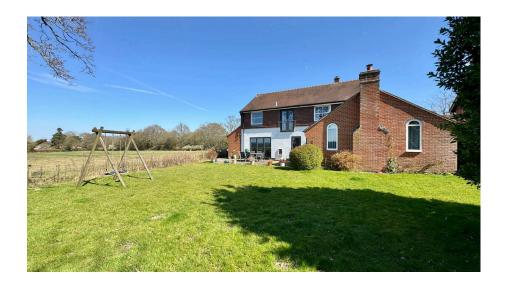

## **Upper Green, Inkpen, Hungerford, RG17 9PZ** £1,050,000

**▶** 4 **▶** 2 **№** 5

- NO ONWARD CHAIN
  Far reaching westerly views
- Over 2500 sq ft
- Beautifully presented
- Four double bedrooms
- Spacious and light

Cinema

- Outbuilding ideal for a home
  Situated in an area of
  other office
  outstanding natural beauty
- Easy access to Kintbuty, Hungerford and Newbury

NO ONWARD CHAIN. With stunning far reaching westerly views across open fields, this spacious four bedroom home has plenty of living space and flexibility. This detached property is located in Inkpen in an area of outstanding natural beauty. This property is surrounded by miles of footpaths and Kintbury village is just a few miles away with its mainline rail station to London Paddington. The property has been well maintained by the current owners and also extended and improved to to produce a very comfortable family home. The smart accommodation consists of entrance hall, study/playroom, kitchen/breakfast room, dining room, living room, cinema, utility room, cloakroom, master bedroom with ensuite, three further double bedrooms, and family bathroom. Outside the rear garden is laid mainly to lawn with a path to the front. There is also an almost complete detached outbuilding (first fix electrics done) ideal for a home office.