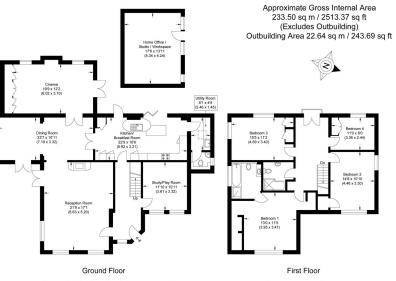

## **Upper Green, Inkpen, Hungerford, RG17 9PZ** £1,050,000

**▶** 4 **▶** 2 **№** 5

- NO ONWARD CHAIN
  Far reaching westerly views
- Over 2500 sq ft
- Beautifully presented
- Four double bedrooms
- Spacious and light

Cinema

- Outbuilding ideal for a home
  Situated in an area of
  other office
  outstanding natural beauty
- Easy access to Kintbuty, Hungerford and Newbury

NO ONWARD CHAIN. With stunning far reaching westerly views across open fields, this spacious four bedroom home has plenty of living space and flexibility. This detached property is located in Inkpen in an area of outstanding natural beauty. This property is surrounded by miles of footpaths and Kintbury village is just a few miles away with its mainline rail station to London Paddington. The property has been well maintained by the current owners and also extended and improved to to produce a very comfortable family home. The smart accommodation consists of entrance hall, study/playroom, kitchen/breakfast room, dining room, living room, cinema, utility room, cloakroom, master bedroom with ensuite, three further double bedrooms, and family bathroom. Outside the rear garden is laid mainly to lawn with a path to the front. There is also an almost complete detached outbuilding (first fix electrics done) ideal for a home office.

Illustration for identification purposes only, measurements are approximate, not to scale.

📞 01635 523777 (Sales)

**L** 01635 523880 (Lettings)

www.downer.co.uk