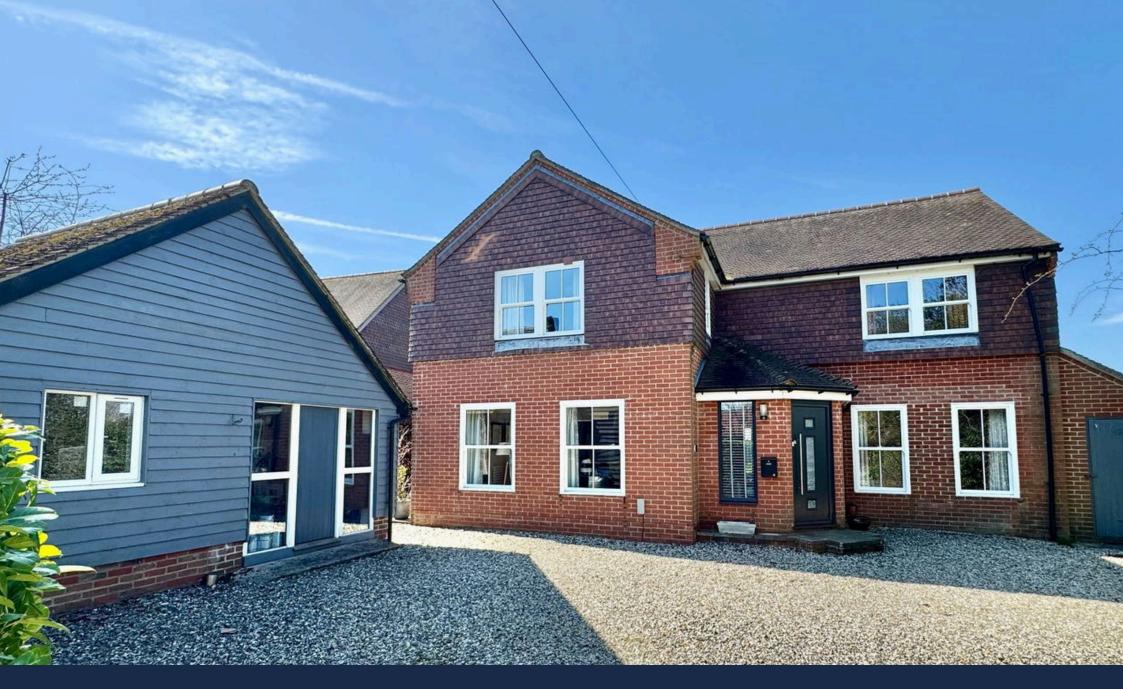

## **Upper Green, Inkpen, Hungerford, RG17 9PZ** £1,050,000

**▶** 4 **▶** 2 **№** 5

- NO ONWARD CHAIN
  Far reaching westerly views
- Over 2500 sq ft
- Beautifully presented
- Four double bedrooms
- Spacious and light

Cinema

- Outbuilding ideal for a home
  Situated in an area of
  other office
  outstanding natural beauty
- Easy access to Kintbuty, Hungerford and Newbury

NO ONWARD CHAIN. With stunning far reaching westerly views across open fields, this spacious four bedroom home has plenty of living space and flexibility. This detached property is located in Inkpen in an area of outstanding natural beauty. This property is surrounded by miles of footpaths and Kintbury village is just a few miles away with its mainline rail station to London Paddington. The property has been well maintained by the current owners and also extended and improved to to produce a very comfortable family home. The smart accommodation consists of entrance hall, study/playroom, kitchen/breakfast room, dining room, living room, cinema, utility room, cloakroom, master bedroom with ensuite, three further double bedrooms, and family bathroom. Outside the rear garden is laid mainly to lawn with a path to the front. There is also an almost complete detached outbuilding (first fix electrics done) ideal for a home office.