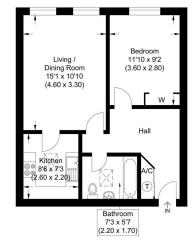

Ideally located in a quiet cul-de-sac, just a stone's throw from Victoria Park, all the shops, restaurants and mainline railway station is this one double bedroom top floor apartment. Offering security entry, communal hall, stairs to own entrance, hall, living/dining room, kitchen, double bedroom and bathroom. Benefits include off-road parking, share of freehold, lease extended to 2983 years from 2011, double glazing and NO ONWARD CHAIN.

Approximate Gross Internal Area 45.94 sq m / 494.49 sq ft

Illustration for identification purposes only, measurements are approximate, not to scale.

**U** 01635 523777 (Sales)

**U** 01635 523880 (Lettings)