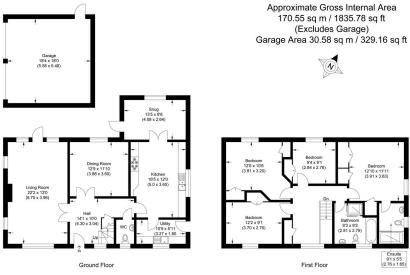

The light and spacious accommodation consists of entrance hall, kitchen/breakfast room, dining room, living room with dual aspect windows, utility, cloakroom, master bedroom with ensuite and built-in wardrobes, three further double bedrooms all with built-in wardrobes, and family bathroom.

Illustration for identification purposes only, measurements are approximate, not to scale.

📞 01635 523777 (Sales)

**L** 01635 523880 (Lettings)

www.downer.co.uk

DOWNER & CO Estate Agents, 44 Cheap Street Newbury, Berkshire RG14 5BX