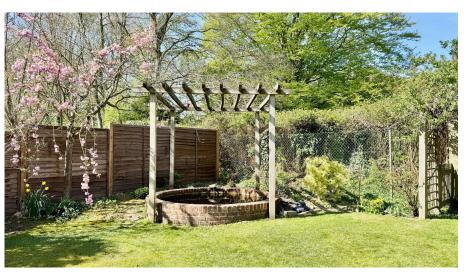

In the garden is a fully functional home office with bi-fold doors to its own patio. The the well maintained, pretty garden surrounds the house and includes vegetable gardens to the side. There is a path to the double garage and also around both sides of the house. Driveway parking for several vehicles. EPC Rating to follow.