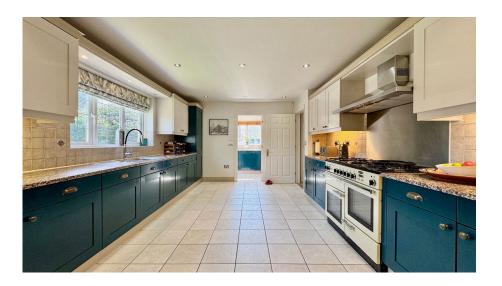

The light and spacious accommodation consists of entrance hall, kitchen/breakfast room, dining room, living room with dual aspect windows, utility, cloakroom, master bedroom with ensuite and built-in wardrobes, three further double bedrooms all with built-in wardrobes, and family bathroom.