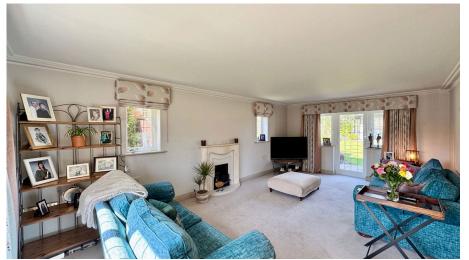

The light and spacious accommodation consists of entrance hall, kitchen/breakfast room, dining room, living room with dual aspect windows, utility, cloakroom, master bedroom with ensuite and built-in wardrobes, three further double bedrooms all with built-in wardrobes, and family bathroom.