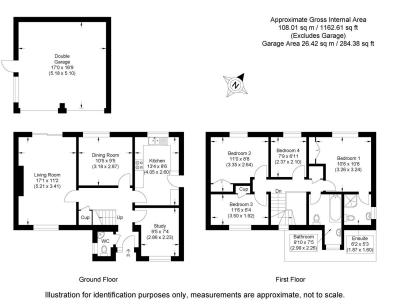

The accommodation includes entrance hall, dual aspect living room, dining room, study, kitchen, master bedroom en-suite, three further bedrooms, family bathroom, private corner plot garden with separate patio and decking area with pergola, double detached garage with driveway parking for four vehicles. No Onward Chain.