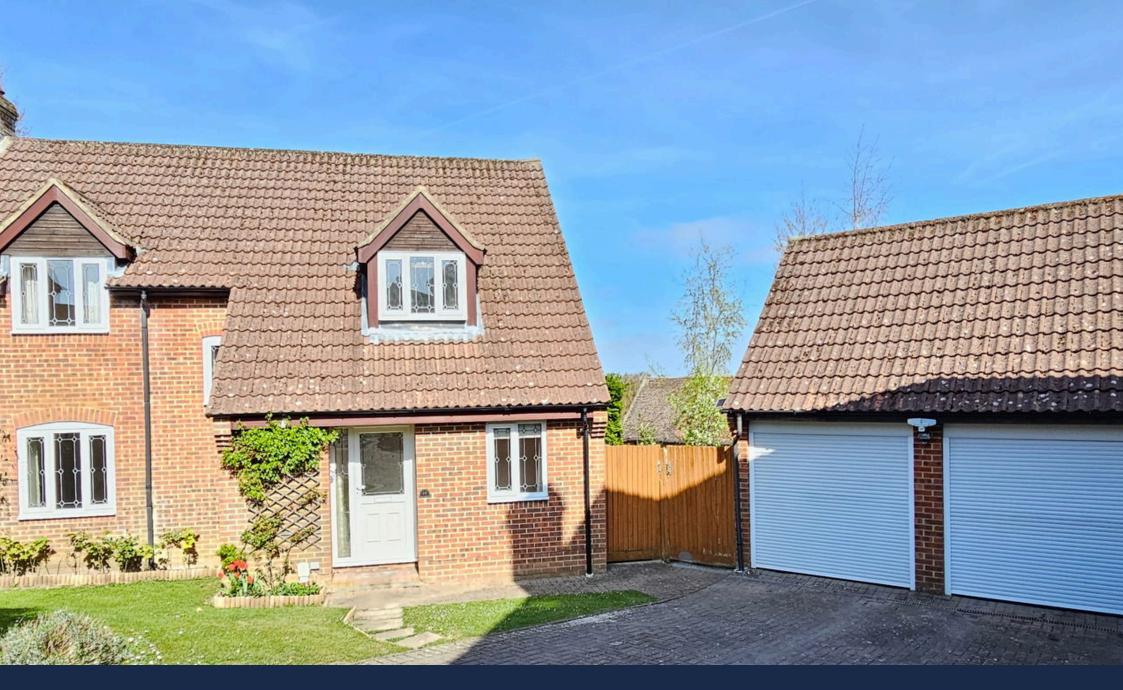

## **10 Queens Road, Kingsclere RG20 5ES** £535,000

- Village location
  Detached house
- Four bedrooms

- Master en-suite
- Downstairs cloakroom
- Three reception rooms
- Double garage and driveway Private corner plot rear garden
- Stunning views across the 
  No Onward Chain village and countryside

At the far end of a cul-de-sac, a four bedroom detached family home on the outskirts of this very popular village. With three reception rooms, a private corner plot garden, double detached garage and the most wonderful elevated views across the village and the surrounding countryside this home has a lot to offer.

The accommodation includes entrance hall, dual aspect living room, dining room, study, kitchen, master bedroom en-suite, three further bedrooms, family bathroom, private corner plot garden with separate patio and decking area with pergola, double detached garage with driveway parking for four vehicles. No Onward Chain.