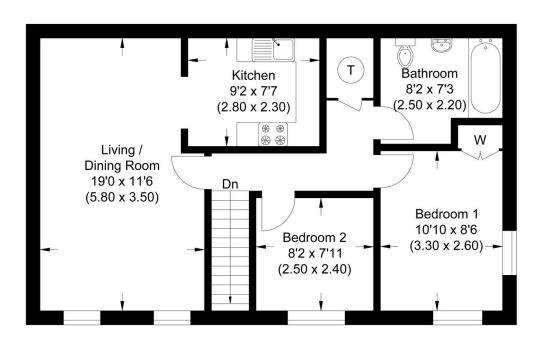

## 4 St Johns Court, Old Newtown Road, Newbury, RG14 7DP

Guide Price £225,000

Two bedroom top floor masionette, ideal for any first time buyers or investors, located within walking distance of the town centre and rail station.

The property offers spacious living accommodation and comprises of own entrance, stairs to first floor, large living/dining room, kitchen, two good size bedrooms and generous bathroom.

Benefits include off-road allocated parking, share of freehold and NO ONWARD CHAIN. Viewings highly recommended. EPC Rating D.

Approximate Gross Internal Area 57.13 sq m / 614.94 sq ft

First Floor

Illustration for identification purposes only, measurements are approximate, not to scale.